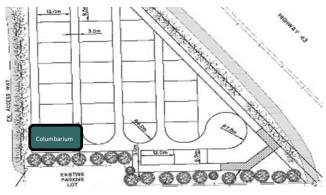

#### WHERE WILL THE COLUMBARIUM BE LOCATED?

The columbarium is located within the future expansion area of the Mayerthorpe Cemetery.