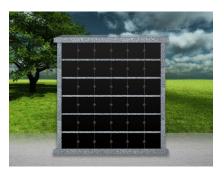

## MUNICIPAL COLUMBARIUM

The Town of Mayerthorpe and the Mayerthorpe & District Cemetery Association jointly worked together on the purchase and installation of a Columbarium at the Mayerthorpe Cemetery.

#### WHAT IS A COLUMBARIUM?

A structure with individual niches for urns containing cremains of deceased people. The columbarium contains 36 niches and the dimensions are: Height: 51.5" Length: 98.25" Width: 40.75"

#### WHAT ARE NICHES?

Niches are compartments inside of a columbarium structure dedicated to hold urns. Niche dimensions inside: 12.5" x 12.5" x 14". Each niche can hold two urns. Engraved bronze plaques identify each niche.