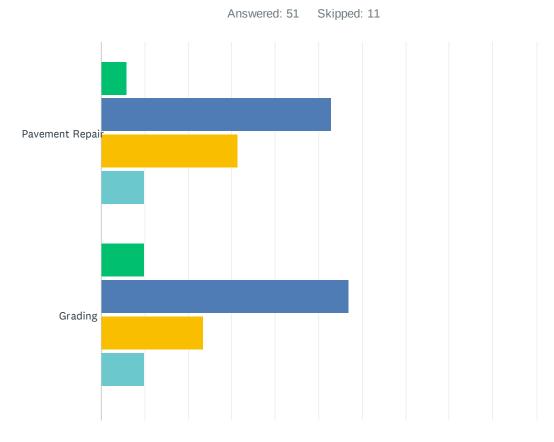

# Q8 How important are the following to you?

|                                         | VERY<br>IMPORTANT | IMPORTANT    | NOT VERY<br>IMPORTANT | NOT AT ALL<br>IMPORTANT | TOTAL<br>RESPONDENTS |
|-----------------------------------------|-------------------|--------------|-----------------------|-------------------------|----------------------|
| Pavement Repair                         | 49.02%<br>25      | 47.06%<br>24 | 1.96%<br>1            | 1.96%<br>1              | 51                   |
| Grading                                 | 50.98%<br>26      | 47.06%<br>24 | 0.00%                 | 1.96%<br>1              | 51                   |
| Snow Removal                            | 56.86%<br>29      | 39.22%<br>20 | 1.96%<br>1            | 1.96%<br>1              | 51                   |
| Street Sweeping                         | 19.61%<br>10      | 54.90%<br>28 | 21.57%<br>11          | 3.92%                   | 51                   |
| Residential Garbage Collection          | 60.78%<br>31      | 39.22%<br>20 | 0.00%                 | 0.00%                   | 51                   |
| Residential Recycle Collection          | 35.29%<br>18      | 54.90%<br>28 | 7.84%<br>4            | 1.96%<br>1              | 51                   |
| Spring/Fall Clean Up                    | 33.33%<br>17      | 43.14%<br>22 | 23.53%<br>12          | 0.00%                   | 51                   |
| Household Hazardous Waste<br>Collection | 31.37%<br>16      | 41.18%<br>21 | 27.45%<br>14          | 1.96%<br>1              | 51                   |
| Compost                                 | 25.49%<br>13      | 54.90%<br>28 | 15.69%<br>8           | 3.92%                   | 51                   |
| Drinking Water Quality                  | 94.12%<br>48      | 5.88%        | 0.00%                 | 0.00%                   | 51                   |
| Sanitary Sewer Service                  | 78.43%<br>40      | 19.61%<br>10 | 1.96%<br>1            | 0.00%                   | 51                   |