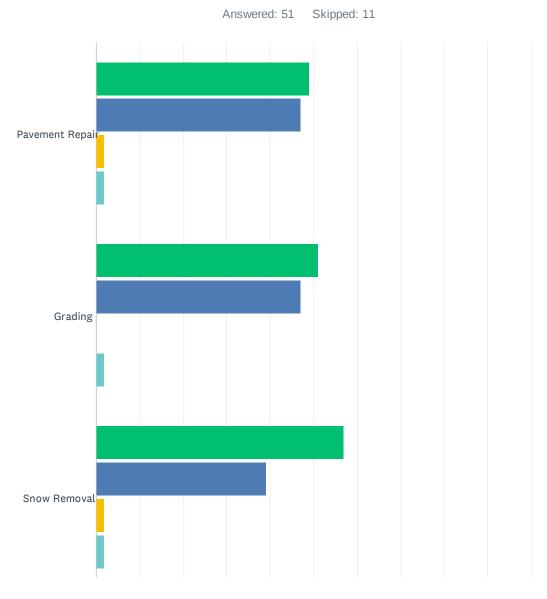

## Q9 How satisfied are you?

|                                   | VERY<br>SATISIFED | SATISFIED    | NOT<br>VERY SATISIFED | NOT AT<br>ALL SATISIFED | TOTAL<br>RESPONDENTS |
|-----------------------------------|-------------------|--------------|-----------------------|-------------------------|----------------------|
| Pavement Repair                   | 5.88%<br>3        | 52.94%<br>27 | 31.37%<br>16          | 9.80%<br>5              | 51                   |
| Grading                           | 9.80%<br>5        | 56.86%<br>29 | 23.53%<br>12          | 9.80%<br>5              | 51                   |
| Snow Removal                      | 23.53%<br>12      | 58.82%<br>30 | 13.73%<br>7           | 5.88%                   | 51                   |
| Street Sweeping                   | 5.88%             | 56.86%<br>29 | 29.41%<br>15          | 7.84%<br>4              | 51                   |
| Residential Garbage<br>Collection | 33.33%<br>17      | 56.86%<br>29 | 5.88%                 | 3.92%                   | 51                   |
| Residential Recycle<br>Collection | 25.49%<br>13      | 60.78%<br>31 | 11.76%<br>6           | 1.96%                   | 51                   |
| Spring/Fall Clean Up              | 13.73%            | 74.51%<br>38 | 9.80%<br>5            | 1.96%<br>1              | 51                   |
| Household Hazardous<br>Waste      | 9.80%<br>5        | 70.59%<br>36 | 15.69%<br>8           | 3.92%<br>2              | 51                   |
| Compost                           | 17.65%<br>9       | 66.67%<br>34 | 13.73%<br>7           | 1.96%                   | 51                   |
| Drinking Water Quality            | 3.92%             | 15.69%<br>8  | 45.10%<br>23          | 35.29%<br>18            | 51                   |
| Sanitary Sewer Service            | 13.73%<br>7       | 72.55%<br>37 | 5.88%                 | 7.84%<br>4              | 51                   |