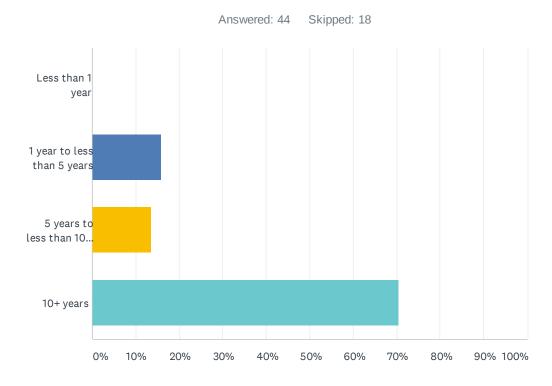

## Q30 How long have you been a resident of Mayerthorpe?

| ANSWER CHOICES                | RESPONSES |    |
|-------------------------------|-----------|----|
| Less than 1 year              | 0.00%     | 0  |
| 1 year to less than 5 years   | 15.91%    | 7  |
| 5 years to less than 10 years | 13.64%    | 6  |
| 10+ years                     | 70.45%    | 31 |
| Total Respondents: 44         |           |    |