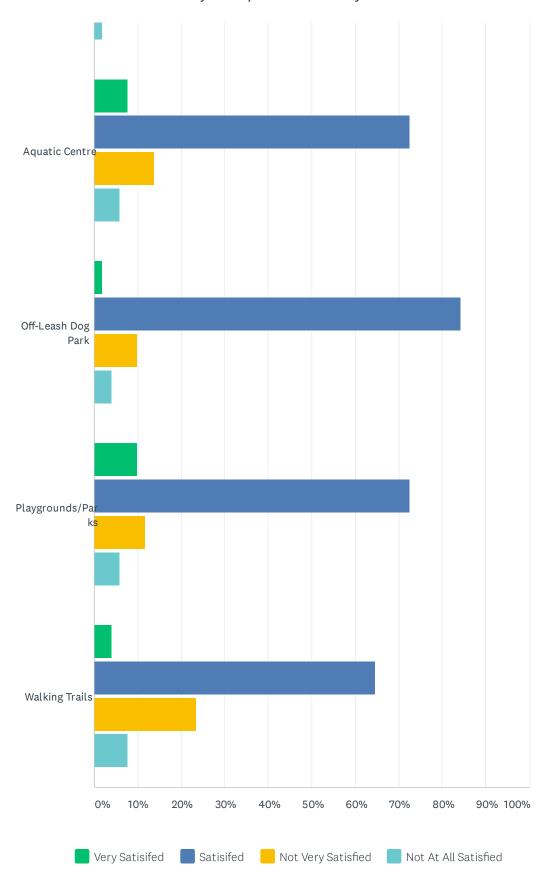

# Q15 How satisfied are you with amenities offered at the following, even if you do not use this services?

|                       | VERY<br>SATISIFED | SATISIFED    | NOT<br>VERY SATISFIED | NOT AT<br>ALL SATISFIED | TOTAL<br>RESPONDENTS |
|-----------------------|-------------------|--------------|-----------------------|-------------------------|----------------------|
| Exhibition Centre     | 23.53%<br>12      | 66.67%<br>34 | 7.84%<br>4            | 1.96%<br>1              | 51                   |
| Curling Rink          | 13.73%<br>7       | 74.51%<br>38 | 9.80%<br>5            | 1.96%                   | 51                   |
| Diamond Centre        | 19.61%<br>10      | 76.47%<br>39 | 1.96%<br>1            | 1.96%<br>1              | 51                   |
| Aquatic Centre        | 7.84%             | 72.55%<br>37 | 13.73%<br>7           | 5.88%                   | 51                   |
| Off-Leash Dog<br>Park | 1.96%             | 84.31%<br>43 | 9.80%<br>5            | 3.92%                   | 51                   |
| Playgrounds/Parks     | 9.80%             | 72.55%<br>37 | 11.76%<br>6           | 5.88%                   | 51                   |
| Walking Trails        | 3.92%             | 64.71%<br>33 | 23.53%<br>12          | 7.84%<br>4              | 51                   |