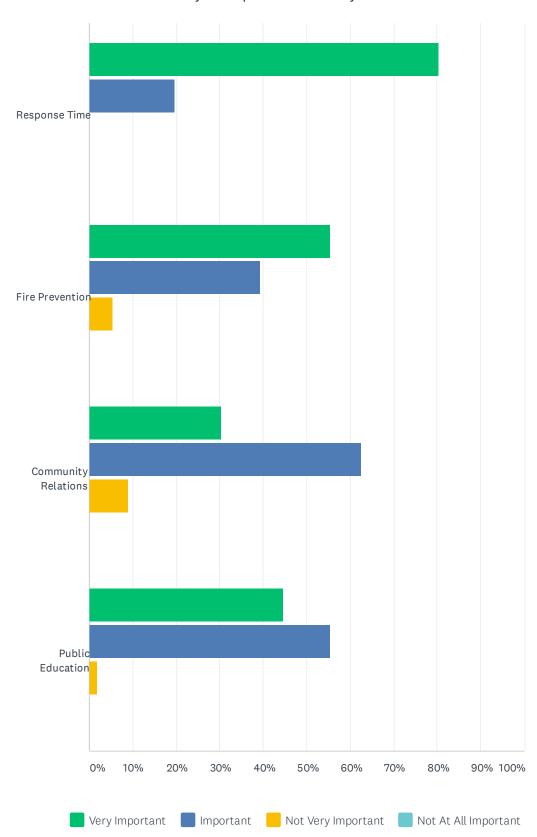

## Q4 How important are the following to you?

|                        | VERY<br>IMPORTANT | IMPORTANT    | NOT VERY<br>IMPORTANT | NOT AT ALL<br>IMPORTANT | TOTAL<br>RESPONDENTS |
|------------------------|-------------------|--------------|-----------------------|-------------------------|----------------------|
| Response Time          | 80.36%<br>45      | 19.64%<br>11 | 0.00%                 | 0.00%                   | 56                   |
| Fire Prevention        | 55.36%<br>31      | 39.29%<br>22 | 5.36%                 | 0.00%                   | 56                   |
| Community<br>Relations | 30.36%<br>17      | 62.50%<br>35 | 8.93%<br>5            | 0.00%                   | 56                   |
| Public Education       | 44.64%<br>25      | 55.36%<br>31 | 1.79%<br>1            | 0.00%                   | 56                   |