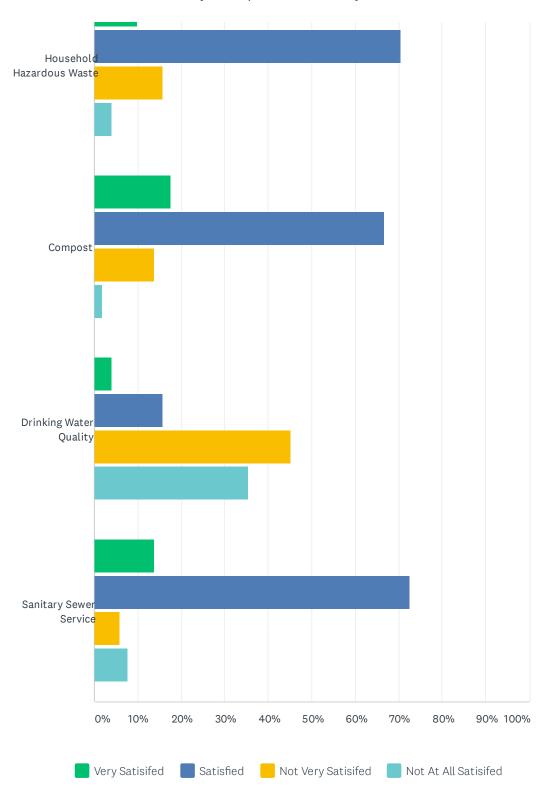

## Q9 How satisfied are you?

|                                   | VERY<br>SATISIFED | SATISFIED    | NOT<br>VERY SATISIFED | NOT AT<br>ALL SATISIFED | TOTAL<br>RESPONDENTS |
|-----------------------------------|-------------------|--------------|-----------------------|-------------------------|----------------------|
| Pavement Repair                   | 5.88%<br>3        | 52.94%<br>27 | 31.37%<br>16          | 9.80%<br>5              | 51                   |
| Grading                           | 9.80%<br>5        | 56.86%<br>29 | 23.53%<br>12          | 9.80%<br>5              | 51                   |
| Snow Removal                      | 23.53%<br>12      | 58.82%<br>30 | 13.73%<br>7           | 5.88%                   | 51                   |
| Street Sweeping                   | 5.88%             | 56.86%<br>29 | 29.41%<br>15          | 7.84%<br>4              | 51                   |
| Residential Garbage<br>Collection | 33.33%<br>17      | 56.86%<br>29 | 5.88%                 | 3.92%                   | 51                   |
| Residential Recycle<br>Collection | 25.49%<br>13      | 60.78%<br>31 | 11.76%<br>6           | 1.96%                   | 51                   |
| Spring/Fall Clean Up              | 13.73%            | 74.51%<br>38 | 9.80%<br>5            | 1.96%<br>1              | 51                   |
| Household Hazardous<br>Waste      | 9.80%<br>5        | 70.59%<br>36 | 15.69%<br>8           | 3.92%<br>2              | 51                   |
| Compost                           | 17.65%<br>9       | 66.67%<br>34 | 13.73%<br>7           | 1.96%                   | 51                   |
| Drinking Water Quality            | 3.92%             | 15.69%<br>8  | 45.10%<br>23          | 35.29%<br>18            | 51                   |
| Sanitary Sewer Service            | 13.73%<br>7       | 72.55%<br>37 | 5.88%                 | 7.84%<br>4              | 51                   |