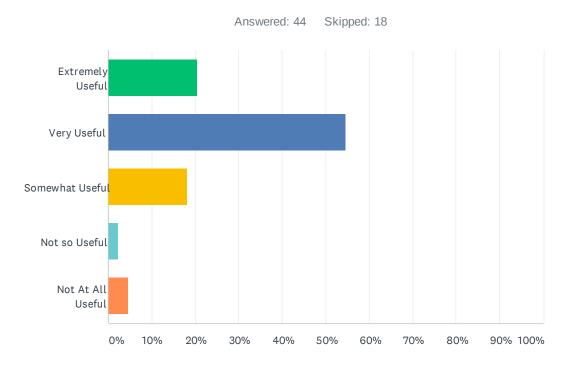

# Q25 How useful do your find the Town of Mayerthorpe Facebook Page (My Mayerthorpe)?

| ANSWER CHOICES        | RESPONSES |    |
|-----------------------|-----------|----|
| Extremely Useful      | 20.45%    | 9  |
| Very Useful           | 54.55%    | 24 |
| Somewhat Useful       | 18.18%    | 8  |
| Not so Useful         | 2.27%     | 1  |
| Not At All Useful     | 4.55%     | 2  |
| Total Respondents: 44 |           |    |