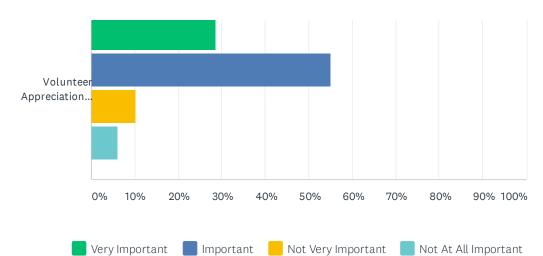

# Q16 How important are the following, even if you do not use this service?

|                                                                                  | VERY<br>IMPORTANT | IMPORTANT    | NOT VERY<br>IMPORTANT | NOT AT ALL<br>IMPORTANT | TOTAL<br>RESPONDENTS |
|----------------------------------------------------------------------------------|-------------------|--------------|-----------------------|-------------------------|----------------------|
| Children's learning, programming, and toys/games                                 | 53.06%<br>26      | 40.82%<br>20 | 6.12%<br>3            | 0.00%                   | 49                   |
| Books, novels, periodicals                                                       | 55.10%<br>27      | 36.73%<br>18 | 8.16%<br>4            | 0.00%                   | 49                   |
| E-learning & audio books                                                         | 61.22%<br>30      | 28.57%<br>14 | 12.24%<br>6           | 0.00%                   | 49                   |
| Computer centre, software, video games                                           | 46.94%<br>23      | 38.78%<br>19 | 10.20%<br>5           | 4.08%<br>2              | 49                   |
| DVD Rentals                                                                      | 10.20%<br>5       | 38.78%<br>19 | 38.78%<br>19          | 12.24%<br>6             | 49                   |
| Life Skills training (crochet, culinary, art, photography, resume writing, etc.) | 32.65%<br>16      | 55.10%<br>27 | 10.20%<br>5           | 2.04%                   | 49                   |
| Yellowhead Regional Library Services (Book transfers, Supernet Access, etc.)     | 53.06%<br>26      | 40.82%<br>20 | 4.08%                 | 2.04%<br>1              | 49                   |
| Culture Day Event                                                                | 22.45%<br>11      | 46.94%<br>23 | 26.53%<br>13          | 4.08%                   | 49                   |
| Volunteer Appreciation Event                                                     | 28.57%<br>14      | 55.10%<br>27 | 10.20%                | 6.12%                   | 49                   |