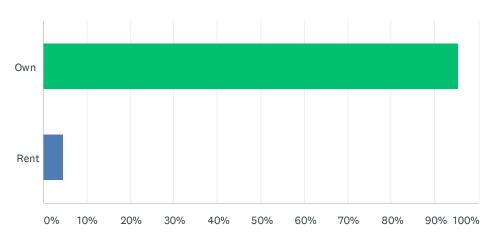

## Q29 Do you own or rent your PRIMARY residence in Mayerthorpe?

| ANSWER CHOICES        | RESPONSES |    |
|-----------------------|-----------|----|
| Own                   | 95.45%    | 42 |
| Rent                  | 4.55%     | 2  |
| Total Respondents: 44 |           |    |