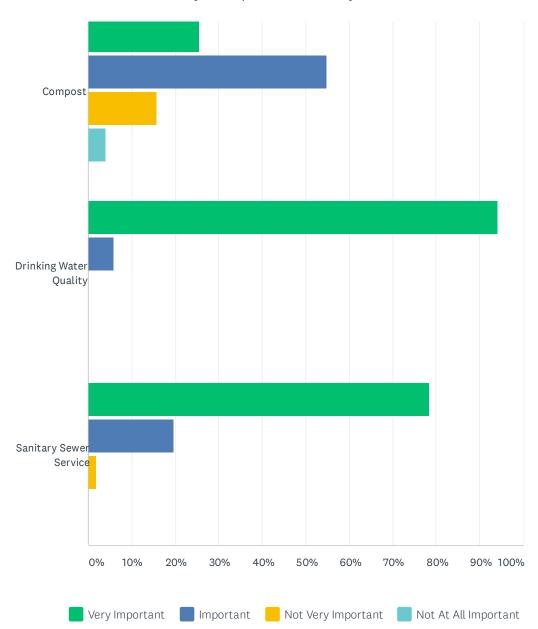

# Q8 How important are the following to you?

|                                         | VERY<br>IMPORTANT | IMPORTANT    | NOT VERY<br>IMPORTANT | NOT AT ALL<br>IMPORTANT | TOTAL<br>RESPONDENTS |
|-----------------------------------------|-------------------|--------------|-----------------------|-------------------------|----------------------|
| Pavement Repair                         | 49.02%<br>25      | 47.06%<br>24 | 1.96%<br>1            | 1.96%<br>1              | 51                   |
| Grading                                 | 50.98%<br>26      | 47.06%<br>24 | 0.00%                 | 1.96%<br>1              | 51                   |
| Snow Removal                            | 56.86%<br>29      | 39.22%<br>20 | 1.96%<br>1            | 1.96%<br>1              | 51                   |
| Street Sweeping                         | 19.61%<br>10      | 54.90%<br>28 | 21.57%<br>11          | 3.92%                   | 51                   |
| Residential Garbage Collection          | 60.78%<br>31      | 39.22%<br>20 | 0.00%                 | 0.00%                   | 51                   |
| Residential Recycle Collection          | 35.29%<br>18      | 54.90%<br>28 | 7.84%<br>4            | 1.96%<br>1              | 51                   |
| Spring/Fall Clean Up                    | 33.33%<br>17      | 43.14%<br>22 | 23.53%<br>12          | 0.00%                   | 51                   |
| Household Hazardous Waste<br>Collection | 31.37%<br>16      | 41.18%<br>21 | 27.45%<br>14          | 1.96%<br>1              | 51                   |
| Compost                                 | 25.49%<br>13      | 54.90%<br>28 | 15.69%<br>8           | 3.92%                   | 51                   |
| Drinking Water Quality                  | 94.12%<br>48      | 5.88%        | 0.00%                 | 0.00%                   | 51                   |
| Sanitary Sewer Service                  | 78.43%<br>40      | 19.61%<br>10 | 1.96%<br>1            | 0.00%                   | 51                   |