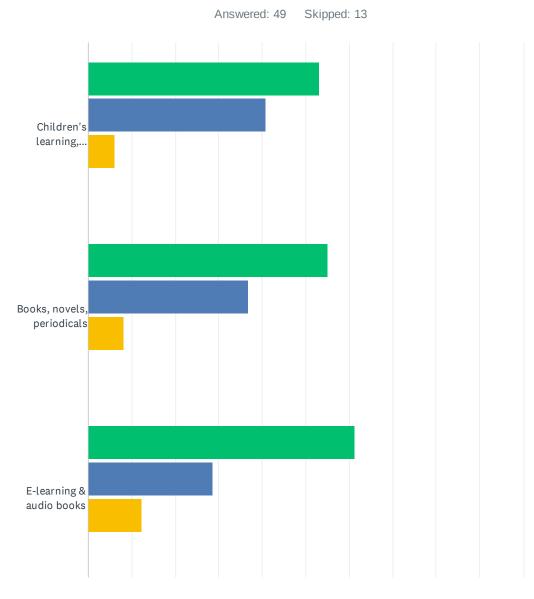

# Q16 How important are the following, even if you do not use this service?

|                                                                                  | VERY<br>IMPORTANT | IMPORTANT    | NOT VERY<br>IMPORTANT | NOT AT ALL<br>IMPORTANT | TOTAL<br>RESPONDENTS |
|----------------------------------------------------------------------------------|-------------------|--------------|-----------------------|-------------------------|----------------------|
| Children's learning, programming, and toys/games                                 | 53.06%<br>26      | 40.82%<br>20 | 6.12%<br>3            | 0.00%                   | 49                   |
| Books, novels, periodicals                                                       | 55.10%<br>27      | 36.73%<br>18 | 8.16%<br>4            | 0.00%                   | 49                   |
| E-learning & audio books                                                         | 61.22%<br>30      | 28.57%<br>14 | 12.24%<br>6           | 0.00%                   | 49                   |
| Computer centre, software, video games                                           | 46.94%<br>23      | 38.78%<br>19 | 10.20%<br>5           | 4.08%<br>2              | 49                   |
| DVD Rentals                                                                      | 10.20%<br>5       | 38.78%<br>19 | 38.78%<br>19          | 12.24%<br>6             | 49                   |
| Life Skills training (crochet, culinary, art, photography, resume writing, etc.) | 32.65%<br>16      | 55.10%<br>27 | 10.20%<br>5           | 2.04%                   | 49                   |
| Yellowhead Regional Library Services (Book transfers, Supernet Access, etc.)     | 53.06%<br>26      | 40.82%<br>20 | 4.08%                 | 2.04%<br>1              | 49                   |
| Culture Day Event                                                                | 22.45%<br>11      | 46.94%<br>23 | 26.53%<br>13          | 4.08%                   | 49                   |
| Volunteer Appreciation Event                                                     | 28.57%<br>14      | 55.10%<br>27 | 10.20%                | 6.12%                   | 49                   |