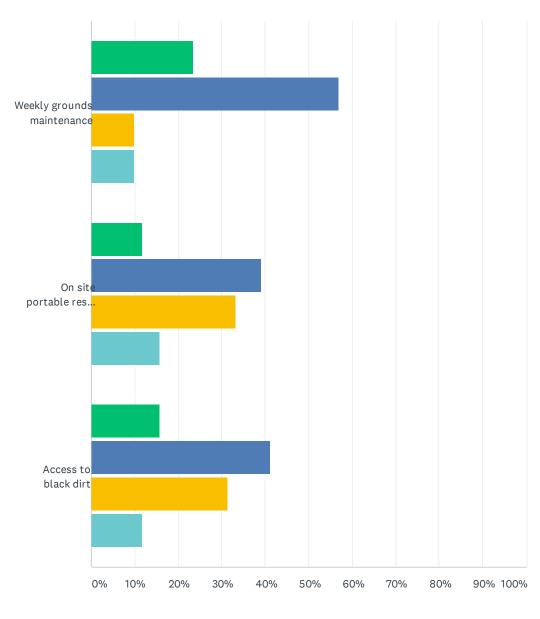

# Q10 How important are the following to you?

|                            | VERY<br>IMPORTANT | IMPORTANT    | NOT VERY<br>IMPORTANT | NOT AT ALL<br>IMPORTANT | TOTAL<br>RESPONDENTS |
|----------------------------|-------------------|--------------|-----------------------|-------------------------|----------------------|
| Weekly grounds maintenance | 23.53%<br>12      | 56.86%<br>29 | 9.80%<br>5            | 9.80%<br>5              | 51                   |
| On site portable rest room | 11.76%<br>6       | 39.22%<br>20 | 33.33%<br>17          | 15.69%<br>8             | 51                   |
| Access to black dirt       | 15.69%<br>8       | 41.18%<br>21 | 31.37%<br>16          | 11.76%<br>6             | 51                   |