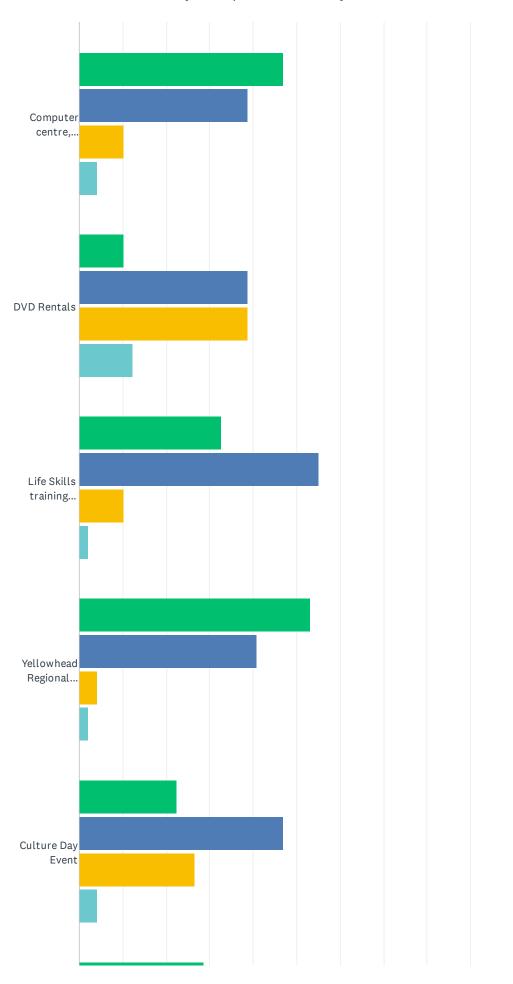

# Q16 How important are the following, even if you do not use this service?

|                                                                                  | VERY<br>IMPORTANT | IMPORTANT    | NOT VERY<br>IMPORTANT | NOT AT ALL<br>IMPORTANT | TOTAL<br>RESPONDENTS |
|----------------------------------------------------------------------------------|-------------------|--------------|-----------------------|-------------------------|----------------------|
| Children's learning, programming, and toys/games                                 | 53.06%<br>26      | 40.82%<br>20 | 6.12%<br>3            | 0.00%                   | 49                   |
| Books, novels, periodicals                                                       | 55.10%<br>27      | 36.73%<br>18 | 8.16%<br>4            | 0.00%                   | 49                   |
| E-learning & audio books                                                         | 61.22%<br>30      | 28.57%<br>14 | 12.24%<br>6           | 0.00%                   | 49                   |
| Computer centre, software, video games                                           | 46.94%<br>23      | 38.78%<br>19 | 10.20%<br>5           | 4.08%<br>2              | 49                   |
| DVD Rentals                                                                      | 10.20%<br>5       | 38.78%<br>19 | 38.78%<br>19          | 12.24%<br>6             | 49                   |
| Life Skills training (crochet, culinary, art, photography, resume writing, etc.) | 32.65%<br>16      | 55.10%<br>27 | 10.20%<br>5           | 2.04%                   | 49                   |
| Yellowhead Regional Library Services (Book transfers, Supernet Access, etc.)     | 53.06%<br>26      | 40.82%<br>20 | 4.08%                 | 2.04%<br>1              | 49                   |
| Culture Day Event                                                                | 22.45%<br>11      | 46.94%<br>23 | 26.53%<br>13          | 4.08%                   | 49                   |
| Volunteer Appreciation Event                                                     | 28.57%<br>14      | 55.10%<br>27 | 10.20%                | 6.12%                   | 49                   |