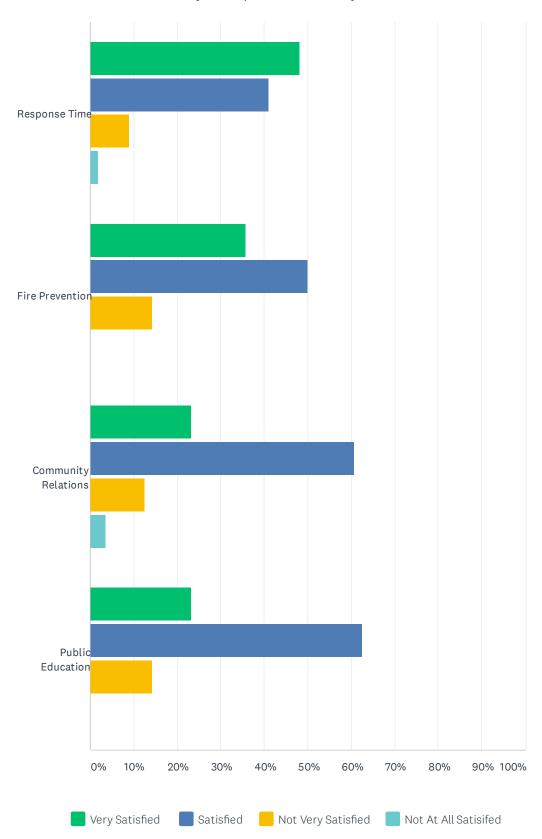

# Q5 How satisfied are you with the following?

|                             | VERY<br>SATISFIED | SATISFIED    | NOT VERY<br>SATISFIED | NOT AT<br>ALL SATISIFED | TOTAL<br>RESPONDENTS |
|-----------------------------|-------------------|--------------|-----------------------|-------------------------|----------------------|
| Response Time               | 48.21%<br>27      | 41.07%<br>23 | 8.93%<br>5            | 1.79%<br>1              | 56                   |
| Fire Prevention             | 35.71%<br>20      | 50.00%<br>28 | 14.29%<br>8           | 0.00%                   | 56                   |
| Community                   | 23.21%            | 60.71%       | 12.50%                | 3.57%                   | FC                   |
| Relations  Public Education | 23.21%            | 62.50%       | 14.29%                | 0.00%                   | 56                   |
| Fubile Education            | 13                | 35           | 14.29%                | 0.00%                   | 56                   |