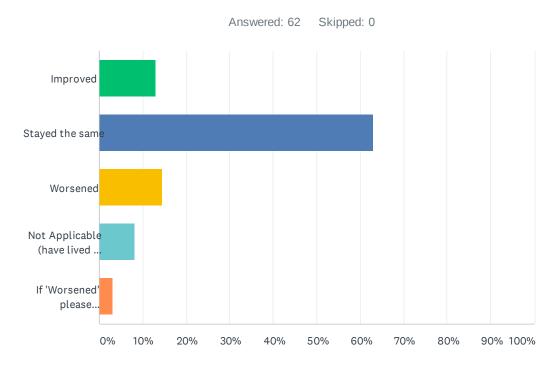

## Q3 Do you feel your quality of life in Mayerthorpe in the past 5 years has...

| ANSWER CHOICES                                               | RESPONSES |    |
|--------------------------------------------------------------|-----------|----|
| Improved                                                     | 12.90%    | 8  |
| Stayed the same                                              | 62.90%    | 39 |
| Worsened                                                     | 14.52%    | 9  |
| Not Applicable (have lived in Mayerthorpe less than 5 years) | 8.06%     | 5  |
| If 'Worsened' please explain:                                | 3.23%     | 2  |
| Total Respondents: 62                                        |           |    |