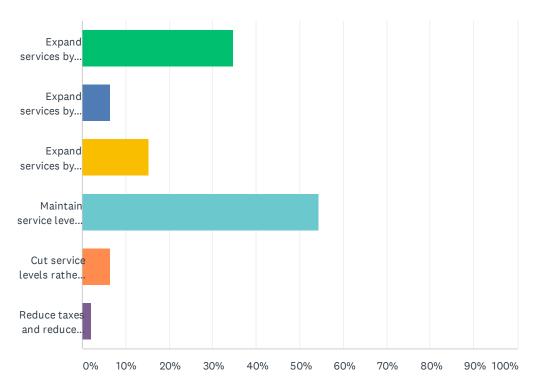

Q19 The Town must balance Town taxes, user fees WITH service delivery levels established by Council. To do this, which one of the following options would you most like Council to pursue?

| ANSWER CHOICES                                                                                                             | RESPON | SES |
|----------------------------------------------------------------------------------------------------------------------------|--------|-----|
| Expand services by increasing USER FEES                                                                                    | 34.78% | 16  |
| Expand services by increasing TAXES                                                                                        | 6.52%  | 3   |
| Expand services by increasing USER FEES and TAXES (use the comment box to break down percentages eg.) 50% USER, 50% TAXES) | 15.22% | 7   |
| Maintain service levels — only increase user fees and taxes to account for inflation                                       | 54.35% | 25  |
| Cut service levels rather then increase taxes and user fees                                                                | 6.52%  | 3   |
| Reduce taxes and reduce service levels                                                                                     | 2.17%  | 1   |
| Total Respondents: 46                                                                                                      |        |     |