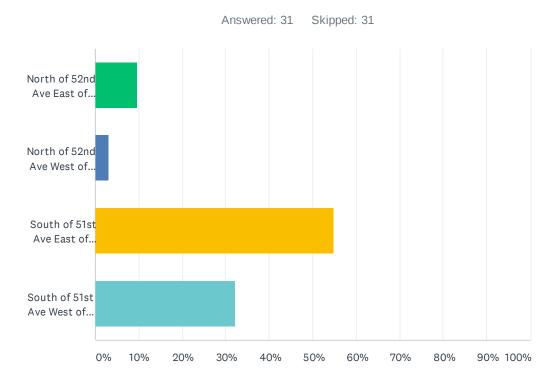

# Q31 OPTIONAL: Please indicate where you live in the Town by selecting one of the following:

| ANSWER CHOICES                        | RESPONSES |    |
|---------------------------------------|-----------|----|
| North of 52nd Ave East of 50th Street | 9.68%     | 3  |
| North of 52nd Ave West of 50th Street | 3.23%     | 1  |
| South of 51st Ave East of 50th Street | 54.84%    | 17 |
| South of 51st Ave West of 50th Street | 32.26%    | 10 |
| Total Respondents: 31                 |           |    |