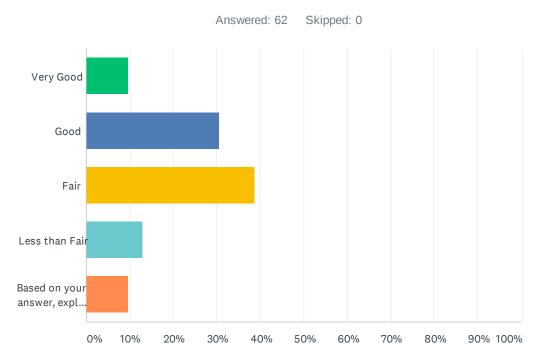

# Q2 Thinking about public service amenities in Town. In general, how would you rate your quality of life in Mayerthorpe?

| ANSWER CHOICES                     | RESPONSES |    |
|------------------------------------|-----------|----|
| Very Good                          | 9.68%     | 6  |
| Good                               | 30.65%    | 19 |
| Fair                               | 38.71%    | 24 |
| Less than Fair                     | 12.90%    | 8  |
| Based on your answer, explain why: | 9.68%     | 6  |
| Total Respondents: 62              |           |    |