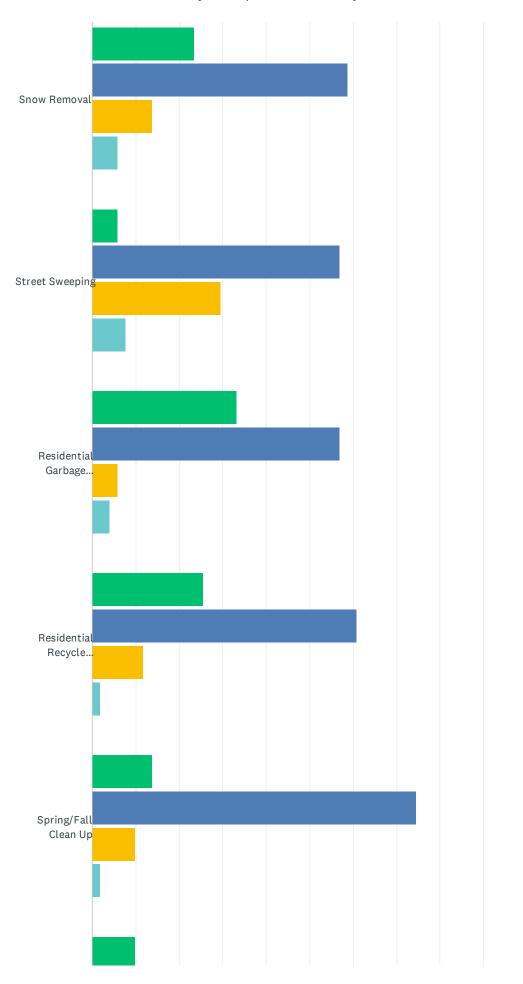

# Q8 How important are the following to you?

|                                         | VERY<br>IMPORTANT | IMPORTANT    | NOT VERY<br>IMPORTANT | NOT AT ALL<br>IMPORTANT | TOTAL<br>RESPONDENTS |
|-----------------------------------------|-------------------|--------------|-----------------------|-------------------------|----------------------|
| Pavement Repair                         | 49.02%<br>25      | 47.06%<br>24 | 1.96%<br>1            | 1.96%<br>1              | 51                   |
| Grading                                 | 50.98%<br>26      | 47.06%<br>24 | 0.00%                 | 1.96%<br>1              | 51                   |
| Snow Removal                            | 56.86%<br>29      | 39.22%<br>20 | 1.96%<br>1            | 1.96%<br>1              | 51                   |
| Street Sweeping                         | 19.61%<br>10      | 54.90%<br>28 | 21.57%<br>11          | 3.92%                   | 51                   |
| Residential Garbage Collection          | 60.78%<br>31      | 39.22%<br>20 | 0.00%                 | 0.00%                   | 51                   |
| Residential Recycle Collection          | 35.29%<br>18      | 54.90%<br>28 | 7.84%<br>4            | 1.96%<br>1              | 51                   |
| Spring/Fall Clean Up                    | 33.33%<br>17      | 43.14%<br>22 | 23.53%<br>12          | 0.00%                   | 51                   |
| Household Hazardous Waste<br>Collection | 31.37%<br>16      | 41.18%<br>21 | 27.45%<br>14          | 1.96%<br>1              | 51                   |
| Compost                                 | 25.49%<br>13      | 54.90%<br>28 | 15.69%<br>8           | 3.92%                   | 51                   |
| Drinking Water Quality                  | 94.12%<br>48      | 5.88%        | 0.00%                 | 0.00%                   | 51                   |
| Sanitary Sewer Service                  | 78.43%<br>40      | 19.61%<br>10 | 1.96%<br>1            | 0.00%                   | 51                   |