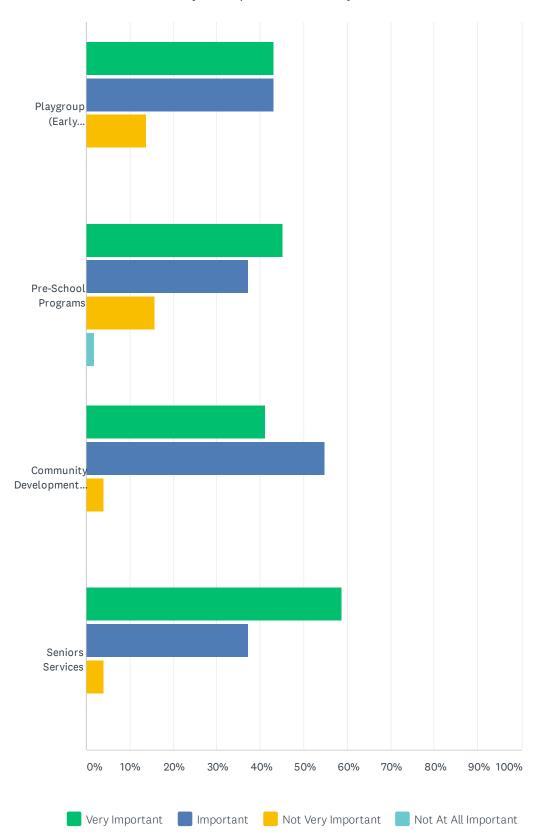

# Q12 How important are the following to you, even if you do not use this service?

|                                                                              | VERY<br>IMPORTANT | IMPORTANT    | NOT VERY<br>IMPORTANT | NOT AT ALL<br>IMPORTANT | TOTAL<br>RESPONDENTS |
|------------------------------------------------------------------------------|-------------------|--------------|-----------------------|-------------------------|----------------------|
| Playgroup (Early Childhood Learning)                                         | 43.14%<br>22      | 43.14%<br>22 | 13.73%<br>7           | 0.00%                   | 51                   |
| Pre-School Programs                                                          | 45.10%<br>23      | 37.25%<br>19 | 15.69%<br>8           | 1.96%<br>1              | 51                   |
| Community Development (partnerships, linkages & support to community groups) | 41.18%<br>21      | 54.90%<br>28 | 3.92%                 | 0.00%                   | 51                   |
| Seniors Services                                                             | 58.82%<br>30      | 37.25%<br>19 | 3.92%                 | 0.00%                   | 51                   |