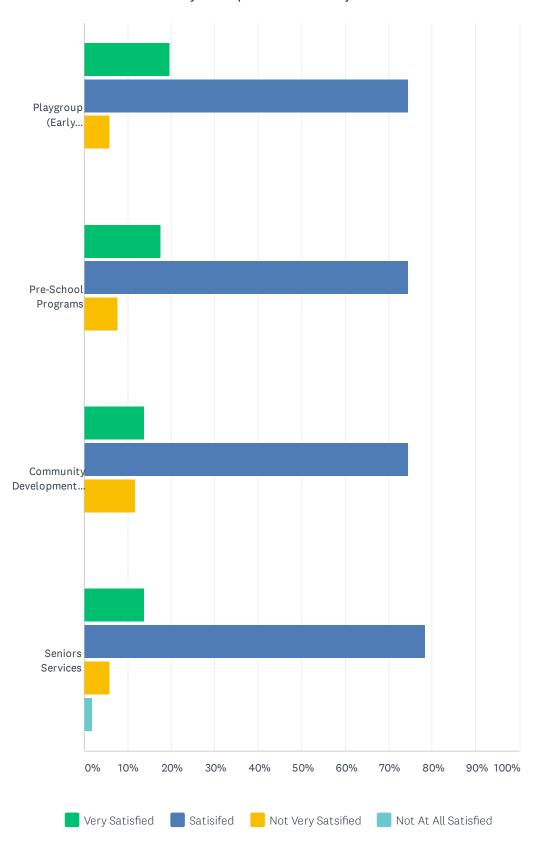

# Q13 How satisfied are you with the following, even if you do not use this service?

|                                                                              | VERY SATISFIED | SATISIFED    | NOT<br>VERY SATSIFIED | NOT AT<br>ALL SATISFIED | TOTAL<br>RESPONDENTS |
|------------------------------------------------------------------------------|----------------|--------------|-----------------------|-------------------------|----------------------|
| Playgroup (Early Childhood<br>Learning)                                      | 19.61%<br>10   | 74.51%<br>38 | 5.88%<br>3            | 0.00%                   | 51                   |
| Pre-School Programs                                                          | 17.65%<br>9    | 74.51%<br>38 | 7.84%<br>4            | 0.00%                   | 51                   |
| Community Development (partnerships, linkages & support to community groups) | 13.73%<br>7    | 74.51%<br>38 | 11.76%<br>6           | 0.00%                   | 51                   |
| Seniors Services                                                             | 13.73%<br>7    | 78.43%<br>40 | 5.88%                 | 1.96%                   | 51                   |