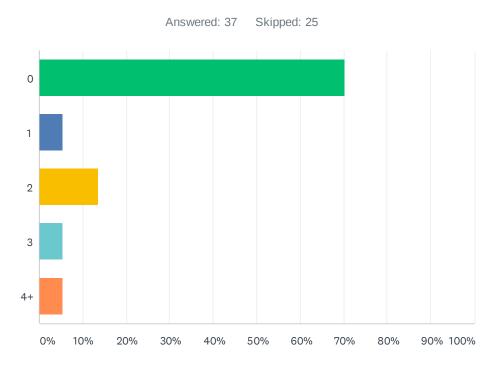

# Q34 OPTIONAL: The number of children living in my residence is...

| ANSWER CHOICES        | RESPONSES |    |
|-----------------------|-----------|----|
| 0                     | 70.27%    | 26 |
| 1                     | 5.41%     | 2  |
| 2                     | 13.51%    | 5  |
| 3                     | 5.41%     | 2  |
| 4+                    | 5.41%     | 2  |
| Total Respondents: 37 |           |    |