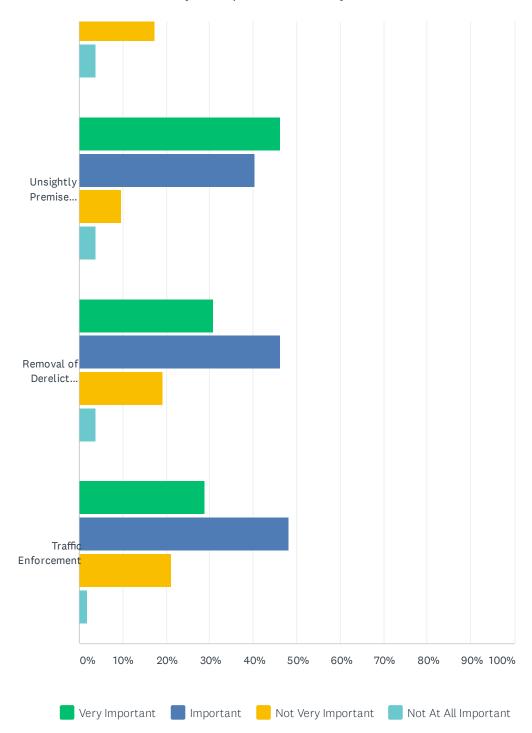

## Q6 How important are the following to you?

|                                             | VERY<br>IMPORTANT | IMPORTANT    | NOT VERY<br>IMPORTANT | NOT AT ALL<br>IMPORTANT | TOTAL<br>RESPONDENTS |
|---------------------------------------------|-------------------|--------------|-----------------------|-------------------------|----------------------|
| Response Time                               | 53.85%<br>28      | 28.85%<br>15 | 17.31%<br>9           | 0.00%                   | 52                   |
| Domestic Animal Enforcement                 | 34.62%<br>18      | 42.31%<br>22 | 23.08%<br>12          | 0.00%                   | 52                   |
| Parking Enforcement                         | 13.46%<br>7       | 44.23%<br>23 | 30.77%<br>16          | 11.54%<br>6             | 52                   |
| Property Maintenance<br>Enforcement         | 28.85%<br>15      | 50.00%<br>26 | 17.31%<br>9           | 3.85%                   | 52                   |
| Unsightly Premise Enforcement               | 46.15%<br>24      | 40.38%<br>21 | 9.62%<br>5            | 3.85%                   | 52                   |
| Removal of Derelict Vehicles<br>Enforcement | 30.77%<br>16      | 46.15%<br>24 | 19.23%<br>10          | 3.85%                   | 52                   |
| Traffic Enforcement                         | 28.85%<br>15      | 48.08%<br>25 | 21.15%                | 1.92%                   | 52                   |