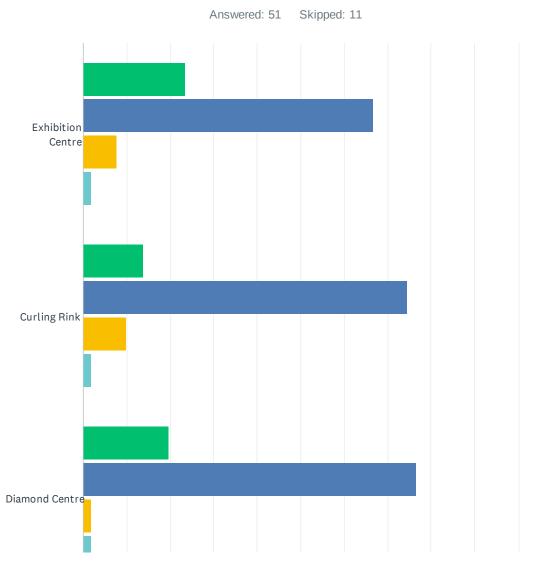

# Q14 How important are the following to you, even if you do not use this service?

|                       | VERY<br>IMPORTANT | IMPORTANT    | NOT VERY<br>IMPORTANT | NOT AT ALL<br>IMPORTANT | TOTAL<br>RESPONDENTS |
|-----------------------|-------------------|--------------|-----------------------|-------------------------|----------------------|
| Exhibition Centre     | 45.10%<br>23      | 47.06%<br>24 | 5.88%<br>3            | 1.96%<br>1              | 51                   |
| Curling Rink          | 35.29%<br>18      | 43.14%<br>22 | 13.73%<br>7           | 7.84%<br>4              | 51                   |
| Diamond Centre        | 62.75%<br>32      | 37.25%<br>19 | 0.00%                 | 0.00%                   | 51                   |
| Aquatic Centre        | 49.02%<br>25      | 43.14%<br>22 | 5.88%                 | 1.96%<br>1              | 51                   |
| Off-Leash Dog<br>Park | 27.45%<br>14      | 31.37%<br>16 | 31.37%<br>16          | 9.80%<br>5              | 51                   |
| Playgrounds/Parks     | 54.90%<br>28      | 45.10%<br>23 | 0.00%                 | 0.00%                   | 51                   |
| Walking Trails        | 27.45%<br>14      | 58.82%<br>30 | 13.73%<br>7           | 0.00%                   | 51                   |