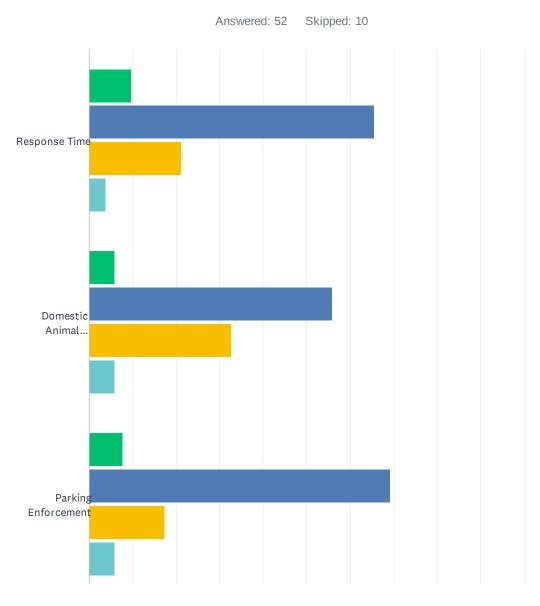

## Q7 How satisfied are you with the following?

|                                             | VERY<br>SATISFIED | SATISFIED    | NOT VERY<br>SATISFIED | NOT AT<br>ALL SATISIFED | TOTAL<br>RESPONDENTS |
|---------------------------------------------|-------------------|--------------|-----------------------|-------------------------|----------------------|
| Response Time                               | 9.62%<br>5        | 65.38%<br>34 | 21.15%<br>11          | 3.85%<br>2              | 52                   |
| Domestic Animal Enforcement                 | 5.77%             | 55.77%<br>29 | 32.69%<br>17          | 5.77%<br>3              | 52                   |
| Parking Enforcement                         | 7.69%<br>4        | 69.23%<br>36 | 17.31%<br>9           | 5.77%<br>3              | 52                   |
| Property Maintenance<br>Enforcement         | 0.00%             | 57.69%<br>30 | 34.62%<br>18          | 7.69%<br>4              | 52                   |
| Unsightly Premise Enforcement               | 1.92%<br>1        | 36.54%<br>19 | 50.00%<br>26          | 11.54%<br>6             | 52                   |
| Removal of Derelict Vehicles<br>Enforcement | 1.92%             | 61.54%<br>32 | 28.85%<br>15          | 7.69%<br>4              | 52                   |
| Traffic Enforcement                         | 7.69%<br>4        | 71.15%<br>37 | 13.46%<br>7           | 9.62%<br>5              | 52                   |