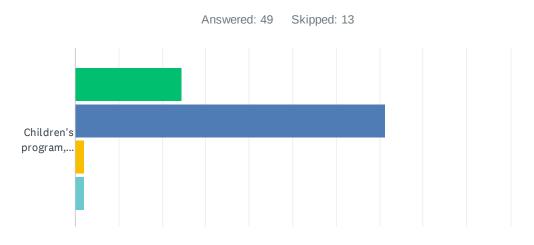

# Q17 How satisfied are you with the following, even if you do not use this services?

|                                                                                  | VERY<br>SATISFIED | SATISFIED    | NOT VERY<br>SATISFIED | NOT AT ALL<br>SATISFIED | TOTAL<br>RESPONDENTS |
|----------------------------------------------------------------------------------|-------------------|--------------|-----------------------|-------------------------|----------------------|
| Children's program, services, toys/games                                         | 24.49%<br>12      | 71.43%<br>35 | 2.04%<br>1            | 2.04%<br>1              | 49                   |
| Books, novels, periodicals                                                       | 24.49%<br>12      | 69.39%<br>34 | 4.08%                 | 2.04%                   | 49                   |
| E-learning and audio books                                                       | 26.53%<br>13      | 65.31%<br>32 | 4.08%                 | 4.08%                   | 49                   |
| Computer centre, audio, and video games                                          | 24.49%<br>12      | 65.31%<br>32 | 6.12%                 | 4.08%                   | 49                   |
| DVD Rentals                                                                      | 24.49%<br>12      | 67.35%<br>33 | 2.04%                 | 6.12%                   | 49                   |
| Life Skills Training (Crochet, culinary, art, photography, resume writing, etc.) | 22.45%<br>11      | 71.43%<br>35 | 4.08%                 | 2.04%                   | 49                   |
| Yellowhead Regional Library Services (Material Transfers, Supernet, etc.)        | 30.61%<br>15      | 61.22%<br>30 | 6.12%                 | 2.04%                   | 49                   |
| Culture Day Event                                                                | 12.24%<br>6       | 75.51%<br>37 | 8.16%<br>4            | 4.08%                   | 49                   |
| Volunteer Appreciation Event                                                     | 16.33%<br>8       | 75.51%<br>37 | 4.08%                 | 4.08%                   | 49                   |