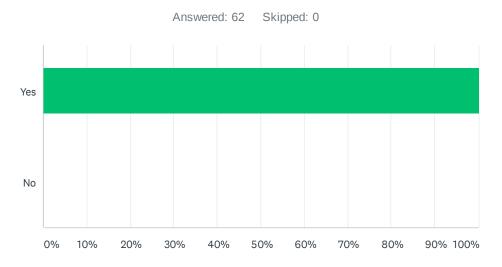

## Q1 Do you live in the Town of Mayerthorpe?

| ANSWER CHOICES        | RESPONSES |    |
|-----------------------|-----------|----|
| Yes                   | 100.00%   | 62 |
| No                    | 0.00%     | 0  |
| Total Respondents: 62 |           |    |