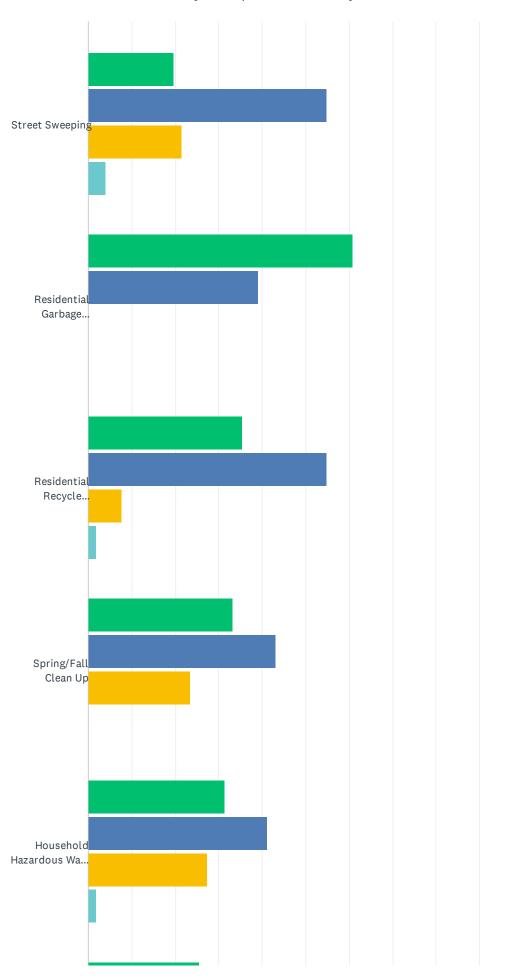

## Q9 How satisfied are you?

|                                   | VERY<br>SATISIFED | SATISFIED    | NOT<br>VERY SATISIFED | NOT AT<br>ALL SATISIFED | TOTAL<br>RESPONDENTS |
|-----------------------------------|-------------------|--------------|-----------------------|-------------------------|----------------------|
| Pavement Repair                   | 5.88%<br>3        | 52.94%<br>27 | 31.37%<br>16          | 9.80%<br>5              | 51                   |
| Grading                           | 9.80%<br>5        | 56.86%<br>29 | 23.53%<br>12          | 9.80%<br>5              | 51                   |
| Snow Removal                      | 23.53%<br>12      | 58.82%<br>30 | 13.73%<br>7           | 5.88%                   | 51                   |
| Street Sweeping                   | 5.88%             | 56.86%<br>29 | 29.41%<br>15          | 7.84%<br>4              | 51                   |
| Residential Garbage<br>Collection | 33.33%<br>17      | 56.86%<br>29 | 5.88%                 | 3.92%                   | 51                   |
| Residential Recycle<br>Collection | 25.49%<br>13      | 60.78%<br>31 | 11.76%<br>6           | 1.96%                   | 51                   |
| Spring/Fall Clean Up              | 13.73%            | 74.51%<br>38 | 9.80%<br>5            | 1.96%<br>1              | 51                   |
| Household Hazardous<br>Waste      | 9.80%<br>5        | 70.59%<br>36 | 15.69%<br>8           | 3.92%<br>2              | 51                   |
| Compost                           | 17.65%<br>9       | 66.67%<br>34 | 13.73%<br>7           | 1.96%                   | 51                   |
| Drinking Water Quality            | 3.92%             | 15.69%<br>8  | 45.10%<br>23          | 35.29%<br>18            | 51                   |
| Sanitary Sewer Service            | 13.73%<br>7       | 72.55%<br>37 | 5.88%                 | 7.84%<br>4              | 51                   |