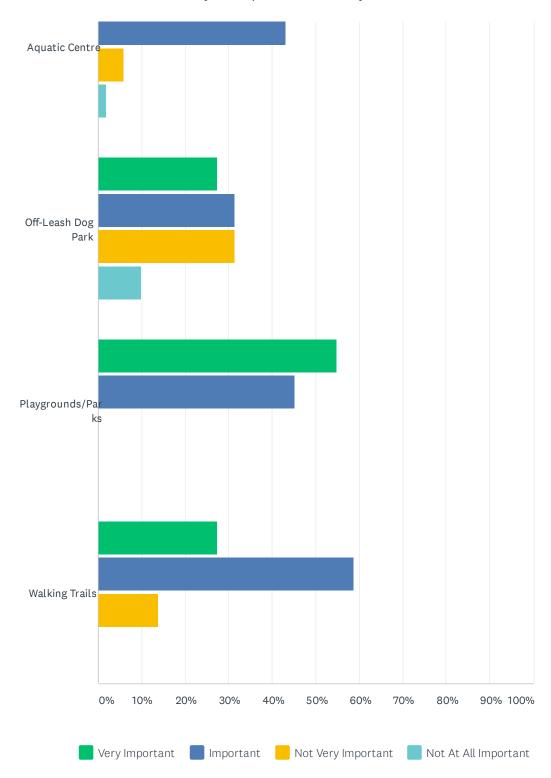

# Q14 How important are the following to you, even if you do not use this service?

|                       | VERY<br>IMPORTANT | IMPORTANT    | NOT VERY<br>IMPORTANT | NOT AT ALL<br>IMPORTANT | TOTAL<br>RESPONDENTS |
|-----------------------|-------------------|--------------|-----------------------|-------------------------|----------------------|
| Exhibition Centre     | 45.10%<br>23      | 47.06%<br>24 | 5.88%<br>3            | 1.96%<br>1              | 51                   |
| Curling Rink          | 35.29%<br>18      | 43.14%<br>22 | 13.73%<br>7           | 7.84%<br>4              | 51                   |
| Diamond Centre        | 62.75%<br>32      | 37.25%<br>19 | 0.00%                 | 0.00%                   | 51                   |
| Aquatic Centre        | 49.02%<br>25      | 43.14%<br>22 | 5.88%                 | 1.96%<br>1              | 51                   |
| Off-Leash Dog<br>Park | 27.45%<br>14      | 31.37%<br>16 | 31.37%<br>16          | 9.80%<br>5              | 51                   |
| Playgrounds/Parks     | 54.90%<br>28      | 45.10%<br>23 | 0.00%                 | 0.00%                   | 51                   |
| Walking Trails        | 27.45%<br>14      | 58.82%<br>30 | 13.73%<br>7           | 0.00%                   | 51                   |