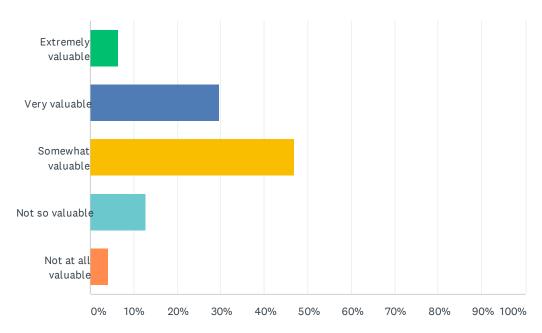

Q18 Town taxes and user fees (water/sewer/waste/facility fees/equipment rental, etc.) pay for all the Town services you have access to. Please rate the value you feel you receive from the municipal taxes and fees you pay to the Town.Quick Fact: Based on 2019 Tax Rates Mayerthorpe's total combined tax rate is 7.72% lower than Viking (population of 1,083) and is 3.52% lower than Oyen (population of 1,022) and is 8.72% lower than Two Hills (population of 1,443).

| ANSWER CHOICES        | RESPONSES |    |
|-----------------------|-----------|----|
| Extremely valuable    | 6.38%     | 3  |
| Very valuable         | 29.79%    | 14 |
| Somewhat valuable     | 46.81%    | 22 |
| Not so valuable       | 12.77%    | 6  |
| Not at all valuable   | 4.26%     | 2  |
| Total Respondents: 47 |           |    |