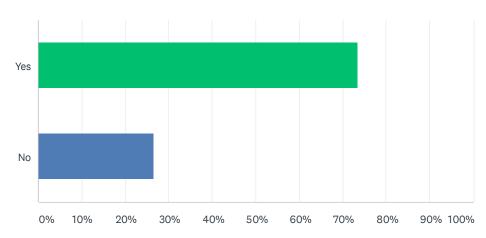

# Q20 Have you contacted or dealt with the Town or a Town employee in the last six months?

| ANSWER CHOICES        | RESPONSES |    |
|-----------------------|-----------|----|
| Yes                   | 73.33%    | 33 |
| No                    | 26.67%    | 12 |
| Total Respondents: 45 |           |    |