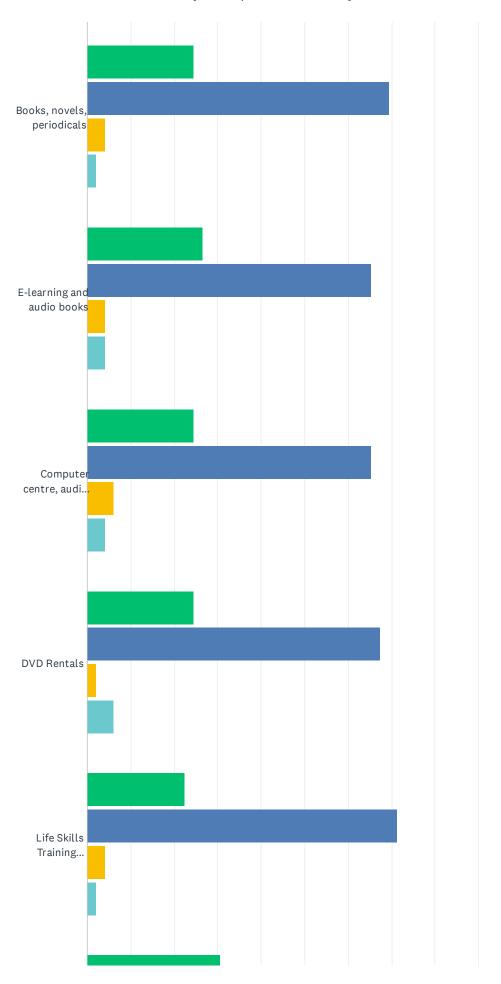

# Q17 How satisfied are you with the following, even if you do not use this services?

|                                                                                  | VERY<br>SATISFIED | SATISFIED    | NOT VERY<br>SATISFIED | NOT AT ALL<br>SATISFIED | TOTAL<br>RESPONDENTS |
|----------------------------------------------------------------------------------|-------------------|--------------|-----------------------|-------------------------|----------------------|
| Children's program, services, toys/games                                         | 24.49%<br>12      | 71.43%<br>35 | 2.04%<br>1            | 2.04%<br>1              | 49                   |
| Books, novels, periodicals                                                       | 24.49%<br>12      | 69.39%<br>34 | 4.08%                 | 2.04%                   | 49                   |
| E-learning and audio books                                                       | 26.53%<br>13      | 65.31%<br>32 | 4.08%                 | 4.08%                   | 49                   |
| Computer centre, audio, and video games                                          | 24.49%<br>12      | 65.31%<br>32 | 6.12%                 | 4.08%                   | 49                   |
| DVD Rentals                                                                      | 24.49%<br>12      | 67.35%<br>33 | 2.04%                 | 6.12%                   | 49                   |
| Life Skills Training (Crochet, culinary, art, photography, resume writing, etc.) | 22.45%<br>11      | 71.43%<br>35 | 4.08%                 | 2.04%                   | 49                   |
| Yellowhead Regional Library Services (Material Transfers, Supernet, etc.)        | 30.61%<br>15      | 61.22%<br>30 | 6.12%                 | 2.04%                   | 49                   |
| Culture Day Event                                                                | 12.24%<br>6       | 75.51%<br>37 | 8.16%<br>4            | 4.08%                   | 49                   |
| Volunteer Appreciation Event                                                     | 16.33%<br>8       | 75.51%<br>37 | 4.08%                 | 4.08%                   | 49                   |