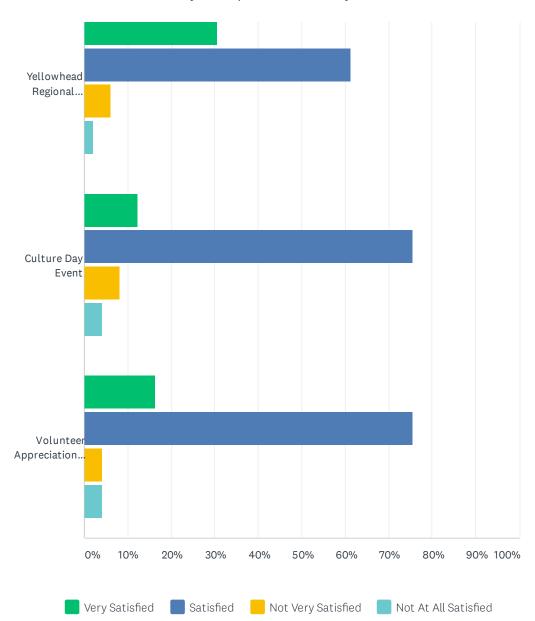

# Q17 How satisfied are you with the following, even if you do not use this services?

|                                                                                  | VERY<br>SATISFIED | SATISFIED    | NOT VERY<br>SATISFIED | NOT AT ALL<br>SATISFIED | TOTAL<br>RESPONDENTS |
|----------------------------------------------------------------------------------|-------------------|--------------|-----------------------|-------------------------|----------------------|
| Children's program, services, toys/games                                         | 24.49%<br>12      | 71.43%<br>35 | 2.04%<br>1            | 2.04%<br>1              | 49                   |
| Books, novels, periodicals                                                       | 24.49%<br>12      | 69.39%<br>34 | 4.08%                 | 2.04%                   | 49                   |
| E-learning and audio books                                                       | 26.53%<br>13      | 65.31%<br>32 | 4.08%                 | 4.08%                   | 49                   |
| Computer centre, audio, and video games                                          | 24.49%<br>12      | 65.31%<br>32 | 6.12%                 | 4.08%                   | 49                   |
| DVD Rentals                                                                      | 24.49%<br>12      | 67.35%<br>33 | 2.04%                 | 6.12%                   | 49                   |
| Life Skills Training (Crochet, culinary, art, photography, resume writing, etc.) | 22.45%<br>11      | 71.43%<br>35 | 4.08%                 | 2.04%                   | 49                   |
| Yellowhead Regional Library Services (Material Transfers, Supernet, etc.)        | 30.61%<br>15      | 61.22%<br>30 | 6.12%                 | 2.04%                   | 49                   |
| Culture Day Event                                                                | 12.24%<br>6       | 75.51%<br>37 | 8.16%<br>4            | 4.08%                   | 49                   |
| Volunteer Appreciation Event                                                     | 16.33%<br>8       | 75.51%<br>37 | 4.08%                 | 4.08%                   | 49                   |