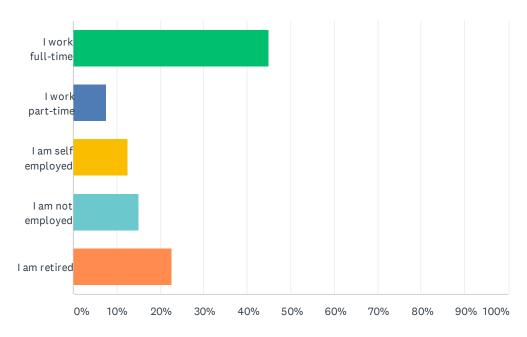

## Q32 OPTIONAL: Which of the following categories best applies?

| ANSWER CHOICES        | RESPONSES |    |
|-----------------------|-----------|----|
| I work full-time      | 45.00%    | 18 |
| I work part-time      | 7.50%     | 3  |
| I am self employed    | 12.50%    | 5  |
| I am not employed     | 15.00%    | 6  |
| I am retired          | 22.50%    | 9  |
| Total Respondents: 40 |           |    |