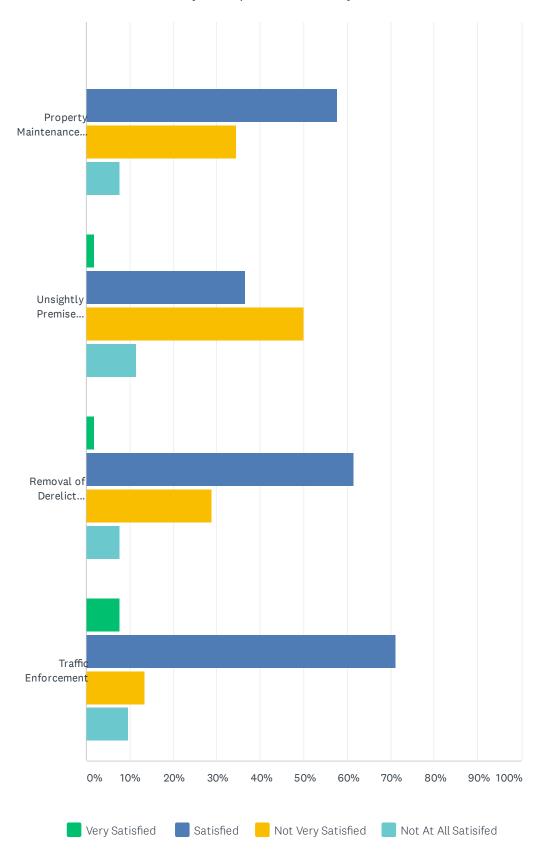

## Q7 How satisfied are you with the following?

|                                             | VERY<br>SATISFIED | SATISFIED    | NOT VERY<br>SATISFIED | NOT AT<br>ALL SATISIFED | TOTAL<br>RESPONDENTS |
|---------------------------------------------|-------------------|--------------|-----------------------|-------------------------|----------------------|
| Response Time                               | 9.62%<br>5        | 65.38%<br>34 | 21.15%<br>11          | 3.85%<br>2              | 52                   |
| Domestic Animal Enforcement                 | 5.77%             | 55.77%<br>29 | 32.69%<br>17          | 5.77%<br>3              | 52                   |
| Parking Enforcement                         | 7.69%<br>4        | 69.23%<br>36 | 17.31%<br>9           | 5.77%<br>3              | 52                   |
| Property Maintenance<br>Enforcement         | 0.00%             | 57.69%<br>30 | 34.62%<br>18          | 7.69%<br>4              | 52                   |
| Unsightly Premise Enforcement               | 1.92%<br>1        | 36.54%<br>19 | 50.00%<br>26          | 11.54%<br>6             | 52                   |
| Removal of Derelict Vehicles<br>Enforcement | 1.92%             | 61.54%<br>32 | 28.85%<br>15          | 7.69%<br>4              | 52                   |
| Traffic Enforcement                         | 7.69%<br>4        | 71.15%<br>37 | 13.46%<br>7           | 9.62%<br>5              | 52                   |