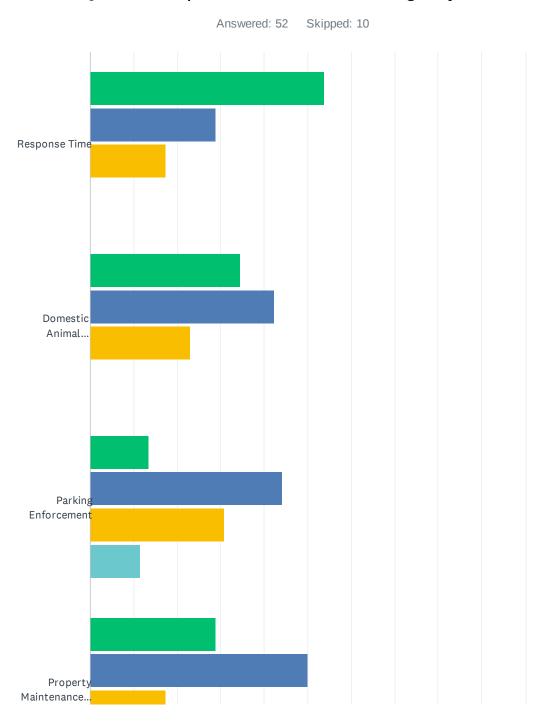

## Q7 How satisfied are you with the following?

|                                             | VERY<br>SATISFIED | SATISFIED    | NOT VERY<br>SATISFIED | NOT AT<br>ALL SATISIFED | TOTAL<br>RESPONDENTS |
|---------------------------------------------|-------------------|--------------|-----------------------|-------------------------|----------------------|
| Response Time                               | 9.62%<br>5        | 65.38%<br>34 | 21.15%<br>11          | 3.85%<br>2              | 52                   |
| Domestic Animal Enforcement                 | 5.77%             | 55.77%<br>29 | 32.69%<br>17          | 5.77%<br>3              | 52                   |
| Parking Enforcement                         | 7.69%<br>4        | 69.23%<br>36 | 17.31%<br>9           | 5.77%<br>3              | 52                   |
| Property Maintenance<br>Enforcement         | 0.00%             | 57.69%<br>30 | 34.62%<br>18          | 7.69%<br>4              | 52                   |
| Unsightly Premise Enforcement               | 1.92%<br>1        | 36.54%<br>19 | 50.00%<br>26          | 11.54%<br>6             | 52                   |
| Removal of Derelict Vehicles<br>Enforcement | 1.92%             | 61.54%<br>32 | 28.85%<br>15          | 7.69%<br>4              | 52                   |
| Traffic Enforcement                         | 7.69%<br>4        | 71.15%<br>37 | 13.46%<br>7           | 9.62%<br>5              | 52                   |