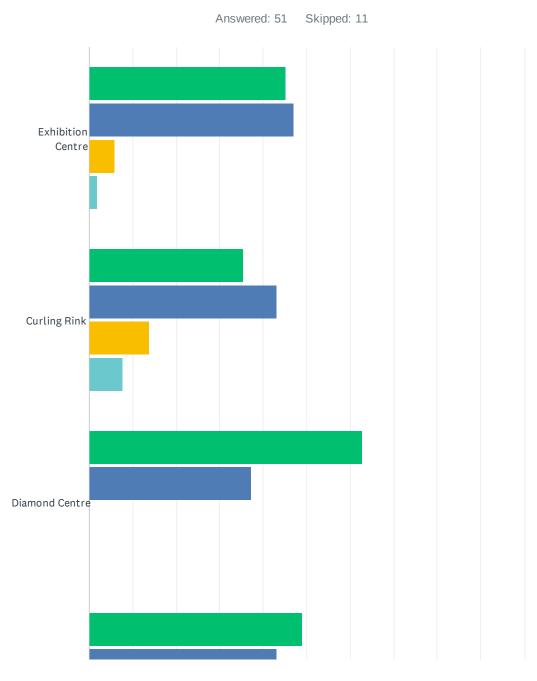

# Q14 How important are the following to you, even if you do not use this service?

|                       | VERY<br>IMPORTANT | IMPORTANT    | NOT VERY<br>IMPORTANT | NOT AT ALL<br>IMPORTANT | TOTAL<br>RESPONDENTS |
|-----------------------|-------------------|--------------|-----------------------|-------------------------|----------------------|
| Exhibition Centre     | 45.10%<br>23      | 47.06%<br>24 | 5.88%<br>3            | 1.96%<br>1              | 51                   |
| Curling Rink          | 35.29%<br>18      | 43.14%<br>22 | 13.73%<br>7           | 7.84%<br>4              | 51                   |
| Diamond Centre        | 62.75%<br>32      | 37.25%<br>19 | 0.00%                 | 0.00%                   | 51                   |
| Aquatic Centre        | 49.02%<br>25      | 43.14%<br>22 | 5.88%                 | 1.96%<br>1              | 51                   |
| Off-Leash Dog<br>Park | 27.45%<br>14      | 31.37%<br>16 | 31.37%<br>16          | 9.80%<br>5              | 51                   |
| Playgrounds/Parks     | 54.90%<br>28      | 45.10%<br>23 | 0.00%                 | 0.00%                   | 51                   |
| Walking Trails        | 27.45%<br>14      | 58.82%<br>30 | 13.73%<br>7           | 0.00%                   | 51                   |