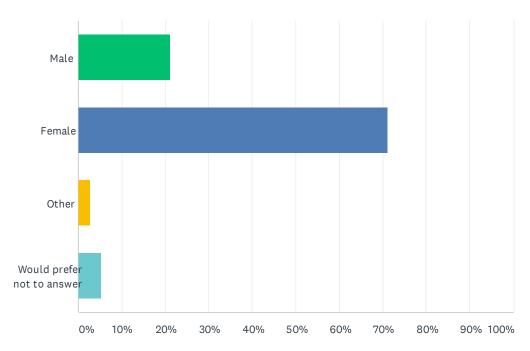

Q33 OPTIONAL: Your gender?

| ANSWER CHOICES             | RESPONSES |    |
|----------------------------|-----------|----|
| Male                       | 21.05%    | 8  |
| Female                     | 71.05%    | 27 |
| Other                      | 2.63%     | 1  |
| Would prefer not to answer | 5.26%     | 2  |
| Total Respondents: 38      |           |    |