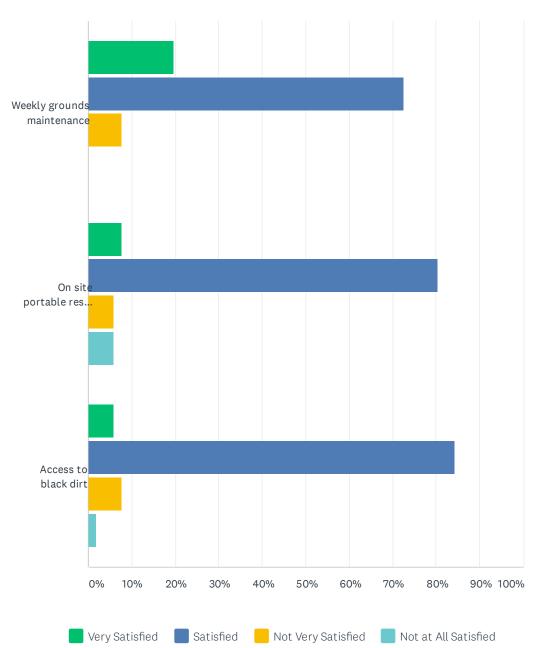

## Q11 How satisfied are you with?

|                            | VERY<br>SATISFIED | SATISFIED    | NOT VERY<br>SATISFIED | NOT AT ALL<br>SATISFIED | TOTAL<br>RESPONDENTS |
|----------------------------|-------------------|--------------|-----------------------|-------------------------|----------------------|
| Weekly grounds maintenance | 19.61%<br>10      | 72.55%<br>37 | 7.84%<br>4            | 0.00%                   | 51                   |
| On site portable rest room | 7.84%<br>4        | 80.39%<br>41 | 5.88%<br>3            | 5.88%                   | 51                   |
| Access to black dirt       | 5.88%             | 84.31%<br>43 | 7.84%                 | 1.96%                   | 51                   |