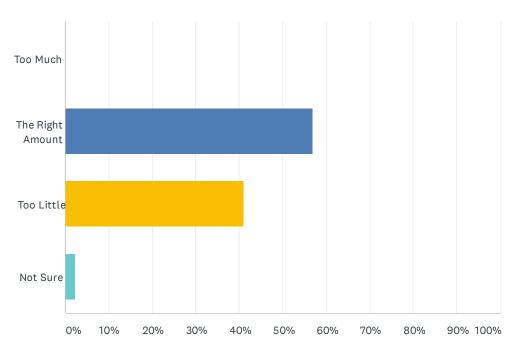

# Q26 Considering the communications you receive from the Town, would you say you receive...

| ANSWER CHOICES        | RESPONSES |    |
|-----------------------|-----------|----|
| Too Much              | 0.00%     | 0  |
| The Right Amount      | 56.82%    | 25 |
| Too Little            | 40.91%    | 18 |
| Not Sure              | 2.27%     | 1  |
| Total Respondents: 44 |           |    |