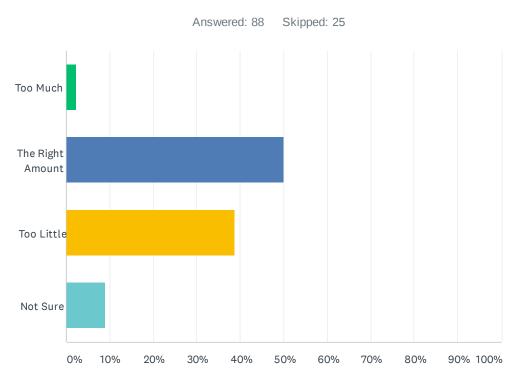

## Q36 Considering the communications you receive from the Town, would you say you receive...

| ANSWER CHOICES        | RESPONSES |    |
|-----------------------|-----------|----|
| Too Much              | 2.27%     | 2  |
| The Right Amount      | 50.00%    | 44 |
| Too Little            | 38.64%    | 34 |
| Not Sure              | 9.09%     | 8  |
| Total Respondents: 88 |           |    |