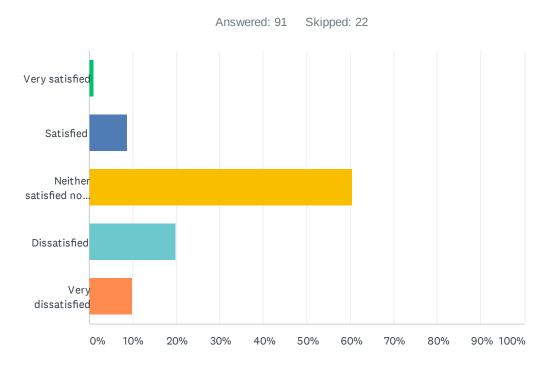

# Q21 How satisfied are you with your ability to influence municipal decisions made by Council affecting Mayerthorpe?

| ANSWER CHOICES                     | RESPONSES |
|------------------------------------|-----------|
| Very satisfied                     | 1.10% 1   |
| Satisfied                          | 8.79% 8   |
| Neither satisfied nor dissatisfied | 60.44% 55 |
| Dissatisfied                       | 19.78% 18 |
| Very dissatisfied                  | 9.89% 9   |
| Total Respondents: 91              |           |