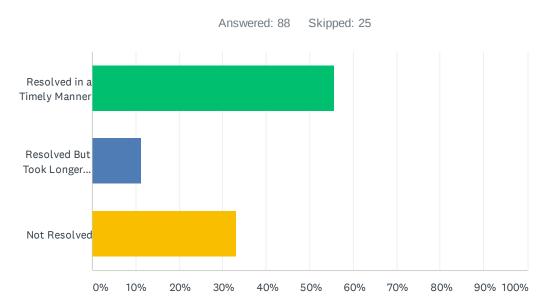

### Q31 If you answered "Yes", would you say the matter you contacted the Town was:

| ANSWER CHOICES                         | RESPONSES |    |
|----------------------------------------|-----------|----|
| Resolved in a Timely Manner            | 55.68%    | 49 |
| Resolved But Took Longer Than Expected | 11.36%    | 10 |
| Not Resolved                           | 32.95%    | 29 |
| Total Respondents: 88                  |           |    |