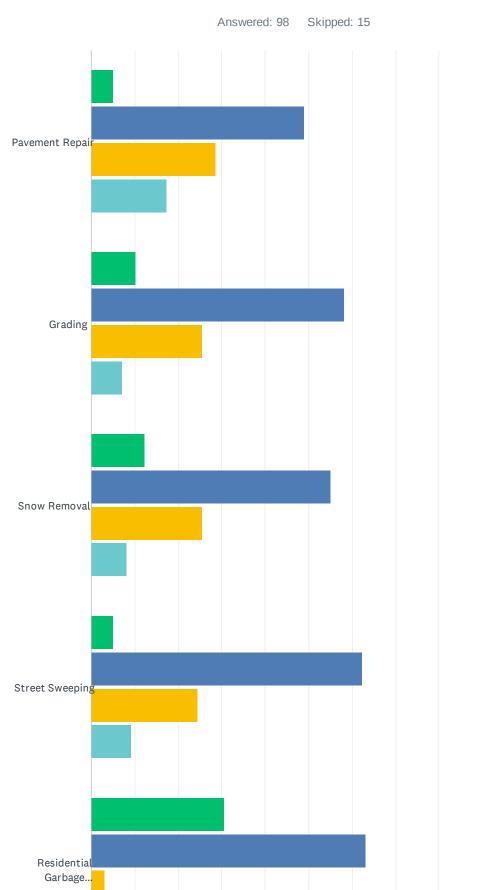

Q8 How important are the following to you?

📕 Very Important 🛛 📕 Important 📒 Not Very Important 📃 Not At All Important

|                                         | VERY<br>IMPORTANT | IMPORTANT    | NOT VERY<br>IMPORTANT | NOT AT ALL<br>IMPORTANT | TOTAL<br>RESPONDENTS |
|-----------------------------------------|-------------------|--------------|-----------------------|-------------------------|----------------------|
| Pavement Repair                         | 57.14%<br>56      | 40.82%<br>40 | 3.06%<br>3            | 0.00%<br>0              | 98                   |
| Grading                                 | 61.22%<br>60      | 34.69%<br>34 | 4.08%<br>4            | 0.00%<br>0              | 98                   |
| Snow Removal                            | 64.29%<br>63      | 32.65%<br>32 | 3.06%<br>3            | 0.00%<br>0              | 98                   |
| Street Sweeping                         | 23.47%<br>23      | 51.02%<br>50 | 23.47%<br>23          | 2.04%                   | 98                   |
| Residential Garbage Collection          | 72.45%<br>71      | 24.49%<br>24 | 3.06%<br>3            | 0.00%<br>0              | 98                   |
| Residential Recycle Collection          | 48.98%<br>48      | 39.80%<br>39 | 10.20%<br>10          | 1.02%<br>1              | 98                   |
| Spring/Fall Clean Up                    | 44.90%<br>44      | 41.84%<br>41 | 14.29%<br>14          | 0.00%<br>0              | 98                   |
| Household Hazardous Waste<br>Collection | 40.82%<br>40      | 45.92%<br>45 | 13.27%<br>13          | 0.00%                   | 98                   |
| Compost                                 | 31.63%<br>31      | 52.04%<br>51 | 12.24%<br>12          | 4.08%<br>4              | 98                   |
| Drinking Water Quality                  | 91.84%<br>90      | 8.16%<br>8   | 0.00%                 | 0.00%                   | 98                   |
| Sanitary Sewer Service                  | 77.55%<br>76      | 22.45%<br>22 | 0.00%<br>0            | 0.00%<br>0              | 98                   |