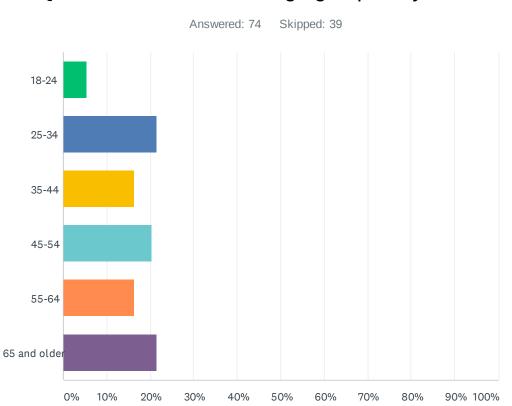

63 / 64

| ANSWER CHOICES        | RESPONSES |    |
|-----------------------|-----------|----|
| 18-24                 | 5.41%     | 4  |
| 25-34                 | 21.62%    | 16 |
| 35-44                 | 16.22%    | 12 |
| 45-54                 | 20.27%    | 15 |
| 55-64                 | 16.22%    | 12 |
| 65 and older          | 21.62%    | 16 |
| Total Respondents: 74 |           |    |

### Q46 OPTIONAL: What age group are you in?