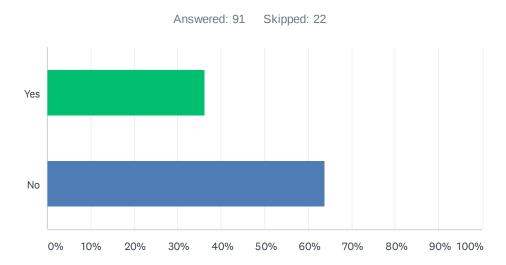

### Q19 Did the Councillor respond to your inquiry in a timely manner?

| ANSWER CHOICES        | RESPONSES |    |
|-----------------------|-----------|----|
| Yes                   | 36.26%    | 33 |
| No                    | 63.74%    | 58 |
| Total Respondents: 91 |           |    |