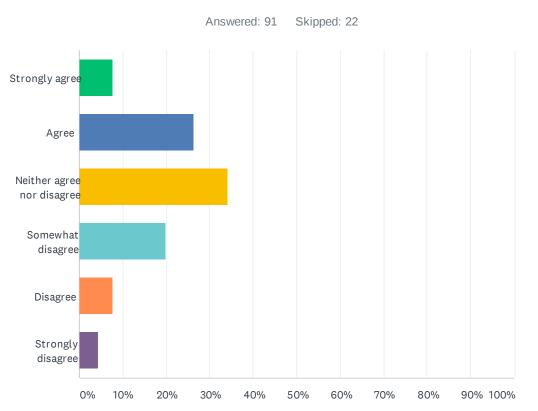

Q22 Do you agree or disagree that Council communication is meeting the needs of the community?Quick Fact: Council communications consist of Mayor Videos, Press Releases, Mayor's Message in Newsletter, Budget Highlights and Financial Report, Town Halls, and one on one meetings, telephone calls, or letters.

| ANSWER CHOICES             | RESPONSES |    |
|----------------------------|-----------|----|
| Strongly agree             | 7.69%     | 7  |
| Agree                      | 26.37%    | 24 |
| Neither agree nor disagree | 34.07%    | 31 |
| Somewhat disagree          | 19.78%    | 18 |
| Disagree                   | 7.69%     | 7  |
| Strongly disagree          | 4.40%     | 4  |
| Total Respondents: 91      |           |    |