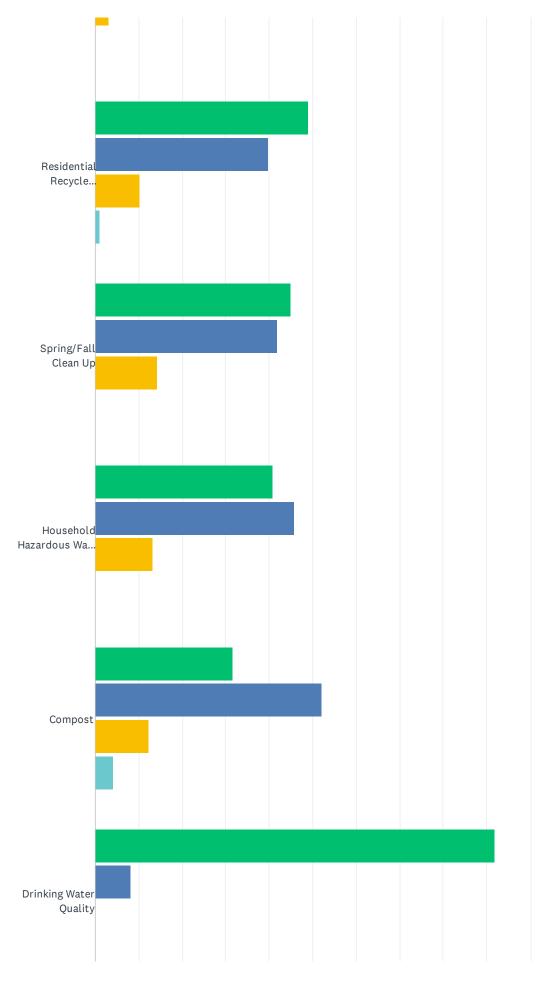

Q8 How important are the following to you?

📕 Very Important 🛛 📕 Important 📒 Not Very Important 📃 Not At All Important

|                                         | VERY<br>IMPORTANT | IMPORTANT    | NOT VERY<br>IMPORTANT | NOT AT ALL<br>IMPORTANT | TOTAL<br>RESPONDENTS |
|-----------------------------------------|-------------------|--------------|-----------------------|-------------------------|----------------------|
| Pavement Repair                         | 57.14%<br>56      | 40.82%<br>40 | 3.06%<br>3            | 0.00%<br>0              | 98                   |
| Grading                                 | 61.22%<br>60      | 34.69%<br>34 | 4.08%<br>4            | 0.00%<br>0              | 98                   |
| Snow Removal                            | 64.29%<br>63      | 32.65%<br>32 | 3.06%<br>3            | 0.00%<br>0              | 98                   |
| Street Sweeping                         | 23.47%<br>23      | 51.02%<br>50 | 23.47%<br>23          | 2.04%                   | 98                   |
| Residential Garbage Collection          | 72.45%<br>71      | 24.49%<br>24 | 3.06%<br>3            | 0.00%<br>0              | 98                   |
| Residential Recycle Collection          | 48.98%<br>48      | 39.80%<br>39 | 10.20%<br>10          | 1.02%<br>1              | 98                   |
| Spring/Fall Clean Up                    | 44.90%<br>44      | 41.84%<br>41 | 14.29%<br>14          | 0.00%<br>0              | 98                   |
| Household Hazardous Waste<br>Collection | 40.82%<br>40      | 45.92%<br>45 | 13.27%<br>13          | 0.00%                   | 98                   |
| Compost                                 | 31.63%<br>31      | 52.04%<br>51 | 12.24%<br>12          | 4.08%<br>4              | 98                   |
| Drinking Water Quality                  | 91.84%<br>90      | 8.16%<br>8   | 0.00%                 | 0.00%                   | 98                   |
| Sanitary Sewer Service                  | 77.55%<br>76      | 22.45%<br>22 | 0.00%<br>0            | 0.00%<br>0              | 98                   |