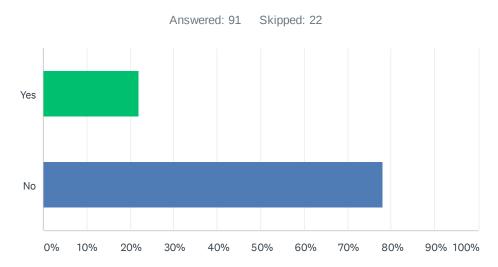

## Q18 Have you contacted a Councillor in the past six months?

| ANSWER CHOICES        | RESPONSES |    |
|-----------------------|-----------|----|
| Yes                   | 21.98%    | 20 |
| No                    | 78.02%    | 71 |
| Total Respondents: 91 |           |    |