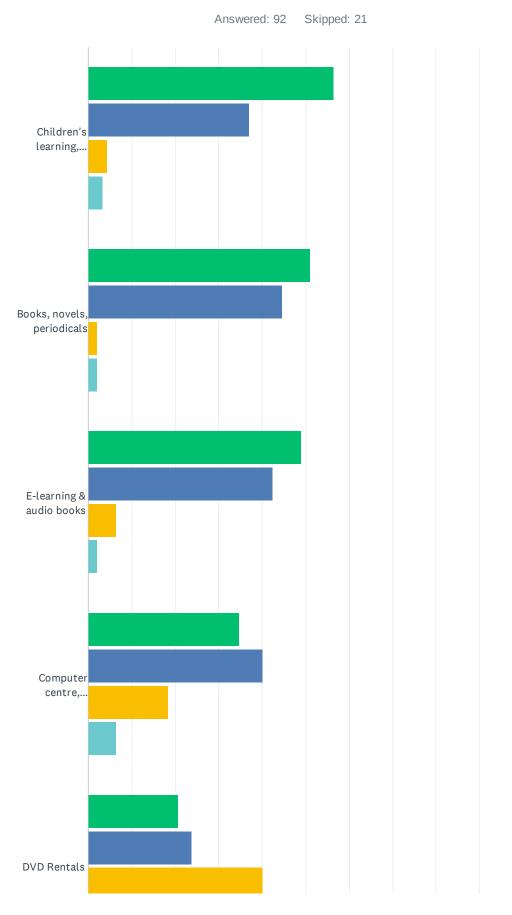

## Q16 How important are the following, even if you do not use this service?

|                                                                                  | VERY<br>IMPORTANT | IMPORTANT    | NOT VERY<br>IMPORTANT | NOT AT ALL<br>IMPORTANT | TOTAL<br>RESPONDENTS |
|----------------------------------------------------------------------------------|-------------------|--------------|-----------------------|-------------------------|----------------------|
| Children's learning, programming, and toys/games                                 | 56.52%<br>52      | 36.96%<br>34 | 4.35%<br>4            | 3.26%<br>3              | 92                   |
| Books, novels, periodicals                                                       | 51.09%<br>47      | 44.57%<br>41 | 2.17%<br>2            | 2.17%<br>2              | 92                   |
| E-learning & audio books                                                         | 48.91%<br>45      | 42.39%<br>39 | 6.52%<br>6            | 2.17%<br>2              | 92                   |
| Computer centre, software, video games                                           | 34.78%<br>32      | 40.22%<br>37 | 18.48%<br>17          | 6.52%<br>6              | 92                   |
| DVD Rentals                                                                      | 20.65%<br>19      | 23.91%<br>22 | 40.22%<br>37          | 15.22%<br>14            | 92                   |
| Life Skills training (crochet, culinary, art, photography, resume writing, etc.) | 43.48%<br>40      | 43.48%<br>40 | 11.96%<br>11          | 1.09%<br>1              | 92                   |
| Yellowhead Regional Library Services (Book transfers, Supernet Access, etc.)     | 48.91%<br>45      | 40.22%<br>37 | 8.70%<br>8            | 2.17%<br>2              | 92                   |
| Culture Day Event                                                                | 28.26%<br>26      | 42.39%<br>39 | 27.17%<br>25          | 2.17%<br>2              | 92                   |
| Volunteer Appreciation Event                                                     | 38.04%<br>35      | 42.39%<br>39 | 15.22%<br>14          | 4.35%<br>4              | 92                   |