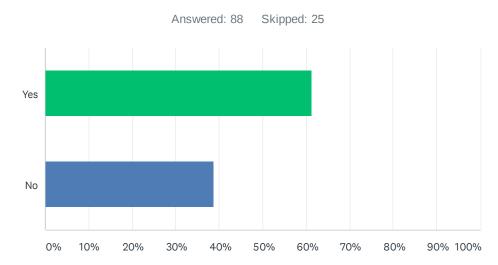

| ANSWER CHOICES        | RESPONSES |    |
|-----------------------|-----------|----|
| Yes                   | 55.68%    | 49 |
| No                    | 44.32%    | 39 |
| Total Respondents: 88 |           |    |