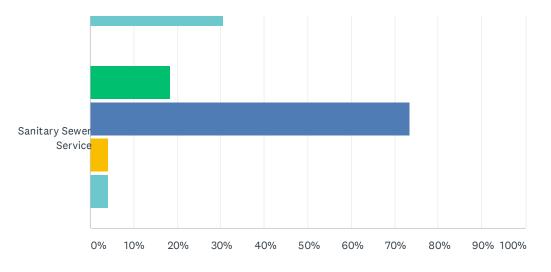

Q8 How important are the following to you?

📕 Very Important 🛛 📕 Important 📒 Not Very Important 📃 Not At All Important

|                                         | VERY<br>IMPORTANT | IMPORTANT    | NOT VERY<br>IMPORTANT | NOT AT ALL<br>IMPORTANT | TOTAL<br>RESPONDENTS |
|-----------------------------------------|-------------------|--------------|-----------------------|-------------------------|----------------------|
| Pavement Repair                         | 57.14%<br>56      | 40.82%<br>40 | 3.06%<br>3            | 0.00%<br>0              | 98                   |
| Grading                                 | 61.22%<br>60      | 34.69%<br>34 | 4.08%<br>4            | 0.00%<br>0              | 98                   |
| Snow Removal                            | 64.29%<br>63      | 32.65%<br>32 | 3.06%<br>3            | 0.00%<br>0              | 98                   |
| Street Sweeping                         | 23.47%<br>23      | 51.02%<br>50 | 23.47%<br>23          | 2.04%                   | 98                   |
| Residential Garbage Collection          | 72.45%<br>71      | 24.49%<br>24 | 3.06%<br>3            | 0.00%<br>0              | 98                   |
| Residential Recycle Collection          | 48.98%<br>48      | 39.80%<br>39 | 10.20%<br>10          | 1.02%<br>1              | 98                   |
| Spring/Fall Clean Up                    | 44.90%<br>44      | 41.84%<br>41 | 14.29%<br>14          | 0.00%<br>0              | 98                   |
| Household Hazardous Waste<br>Collection | 40.82%<br>40      | 45.92%<br>45 | 13.27%<br>13          | 0.00%                   | 98                   |
| Compost                                 | 31.63%<br>31      | 52.04%<br>51 | 12.24%<br>12          | 4.08%<br>4              | 98                   |
| Drinking Water Quality                  | 91.84%<br>90      | 8.16%<br>8   | 0.00%                 | 0.00%                   | 98                   |
| Sanitary Sewer Service                  | 77.55%<br>76      | 22.45%<br>22 | 0.00%<br>0            | 0.00%<br>0              | 98                   |