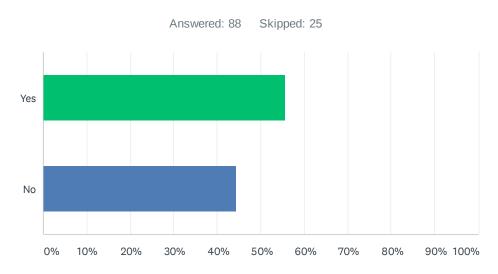

Q27 Did you know that the Province downloaded policing costs to municipalities with populations of 5,000 or less? Specifically, where Mayerthorpe is concerned, ratepayers will see an increase in municipal taxes in 2020 - \$23,064, 2021 - \$34,620, and 2022 - \$46,127 as a direct result.

| ANSWER CHOICES        | RESPONSES |    |
|-----------------------|-----------|----|
| Yes                   | 55.68%    | 49 |
| No                    | 44.32%    | 39 |
| Total Respondents: 88 |           |    |