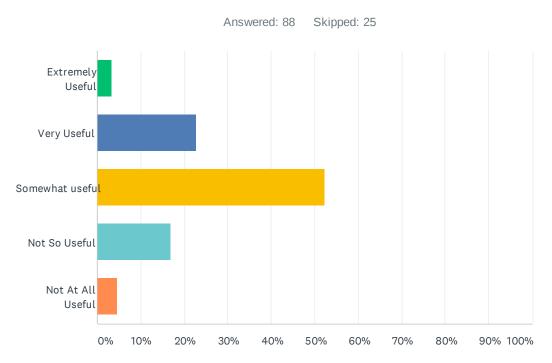

## Q34 How useful do you find the Town of Mayerthorpe website (www.mayerthorpe.ca)?

| ANSWER CHOICES        | RESPONSES |    |
|-----------------------|-----------|----|
| Extremely Useful      | 3.41%     | 3  |
| Very Useful           | 22.73%    | 20 |
| Somewhat useful       | 52.27%    | 46 |
| Not So Useful         | 17.05%    | 15 |
| Not At All Useful     | 4.55%     | 4  |
| Total Respondents: 88 |           |    |