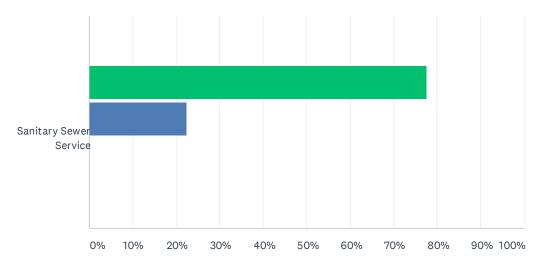

Q8 How important are the following to you?

📕 Very Important 🛛 📕 Important 📒 Not Very Important 📃 Not At All Important

|                                         | VERY<br>IMPORTANT | IMPORTANT    | NOT VERY<br>IMPORTANT | NOT AT ALL<br>IMPORTANT | TOTAL<br>RESPONDENTS |
|-----------------------------------------|-------------------|--------------|-----------------------|-------------------------|----------------------|
| Pavement Repair                         | 57.14%<br>56      | 40.82%<br>40 | 3.06%<br>3            | 0.00%<br>0              | 98                   |
| Grading                                 | 61.22%<br>60      | 34.69%<br>34 | 4.08%<br>4            | 0.00%<br>0              | 98                   |
| Snow Removal                            | 64.29%<br>63      | 32.65%<br>32 | 3.06%<br>3            | 0.00%<br>0              | 98                   |
| Street Sweeping                         | 23.47%<br>23      | 51.02%<br>50 | 23.47%<br>23          | 2.04%                   | 98                   |
| Residential Garbage Collection          | 72.45%<br>71      | 24.49%<br>24 | 3.06%<br>3            | 0.00%<br>0              | 98                   |
| Residential Recycle Collection          | 48.98%<br>48      | 39.80%<br>39 | 10.20%<br>10          | 1.02%<br>1              | 98                   |
| Spring/Fall Clean Up                    | 44.90%<br>44      | 41.84%<br>41 | 14.29%<br>14          | 0.00%<br>0              | 98                   |
| Household Hazardous Waste<br>Collection | 40.82%<br>40      | 45.92%<br>45 | 13.27%<br>13          | 0.00%                   | 98                   |
| Compost                                 | 31.63%<br>31      | 52.04%<br>51 | 12.24%<br>12          | 4.08%<br>4              | 98                   |
| Drinking Water Quality                  | 91.84%<br>90      | 8.16%<br>8   | 0.00%                 | 0.00%                   | 98                   |
| Sanitary Sewer Service                  | 77.55%<br>76      | 22.45%<br>22 | 0.00%<br>0            | 0.00%<br>0              | 98                   |