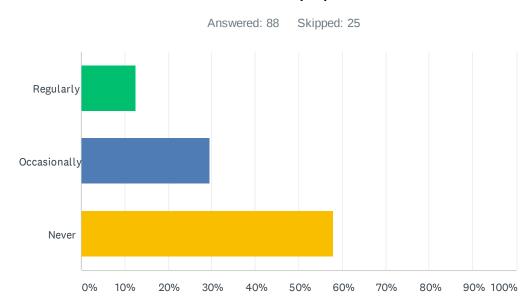

## Q33 How often do you read the Town's weekly 'Public Notices' placement in the local paper?

| ANSWER CHOICES        | RESPONSES |    |
|-----------------------|-----------|----|
| Regularly             | 12.50%    | 11 |
| Occasionally          | 29.55%    | 26 |
| Never                 | 57.95%    | 51 |
| Total Respondents: 88 |           |    |