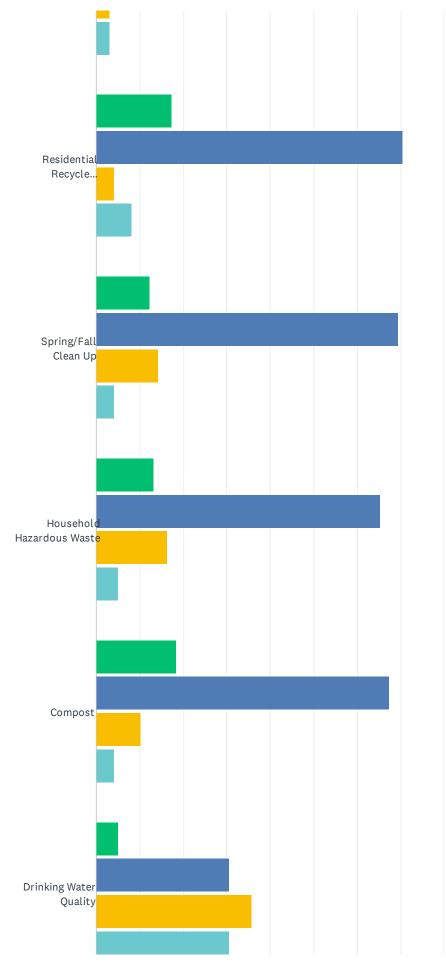

Q8 How important are the following to you?

📕 Very Important 🛛 📕 Important 📒 Not Very Important 📃 Not At All Important

|                                         | VERY<br>IMPORTANT | IMPORTANT    | NOT VERY<br>IMPORTANT | NOT AT ALL<br>IMPORTANT | TOTAL<br>RESPONDENTS |
|-----------------------------------------|-------------------|--------------|-----------------------|-------------------------|----------------------|
| Pavement Repair                         | 57.14%<br>56      | 40.82%<br>40 | 3.06%<br>3            | 0.00%<br>0              | 98                   |
| Grading                                 | 61.22%<br>60      | 34.69%<br>34 | 4.08%<br>4            | 0.00%<br>0              | 98                   |
| Snow Removal                            | 64.29%<br>63      | 32.65%<br>32 | 3.06%<br>3            | 0.00%<br>0              | 98                   |
| Street Sweeping                         | 23.47%<br>23      | 51.02%<br>50 | 23.47%<br>23          | 2.04%                   | 98                   |
| Residential Garbage Collection          | 72.45%<br>71      | 24.49%<br>24 | 3.06%<br>3            | 0.00%<br>0              | 98                   |
| Residential Recycle Collection          | 48.98%<br>48      | 39.80%<br>39 | 10.20%<br>10          | 1.02%<br>1              | 98                   |
| Spring/Fall Clean Up                    | 44.90%<br>44      | 41.84%<br>41 | 14.29%<br>14          | 0.00%<br>0              | 98                   |
| Household Hazardous Waste<br>Collection | 40.82%<br>40      | 45.92%<br>45 | 13.27%<br>13          | 0.00%                   | 98                   |
| Compost                                 | 31.63%<br>31      | 52.04%<br>51 | 12.24%<br>12          | 4.08%<br>4              | 98                   |
| Drinking Water Quality                  | 91.84%<br>90      | 8.16%<br>8   | 0.00%                 | 0.00%                   | 98                   |
| Sanitary Sewer Service                  | 77.55%<br>76      | 22.45%<br>22 | 0.00%<br>0            | 0.00%<br>0              | 98                   |