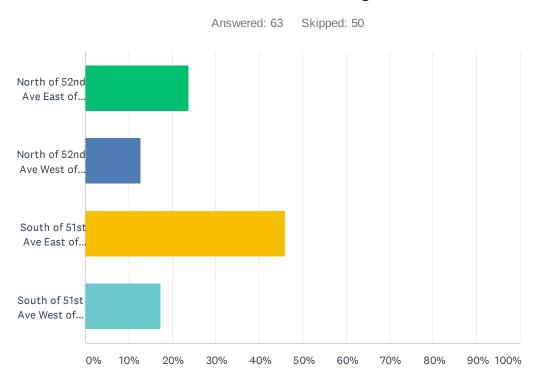

## Q41 OPTIONAL: Please indicate where you live in the Town by selecting one of the following:

| ANSWER CHOICES                        | RESPONSES |    |
|---------------------------------------|-----------|----|
| North of 52nd Ave East of 50th Street | 23.81%    | 15 |
| North of 52nd Ave West of 50th Street | 12.70%    | 8  |
| South of 51st Ave East of 50th Street | 46.03%    | 29 |
| South of 51st Ave West of 50th Street | 17.46%    | 11 |
| Total Respondents: 63                 |           |    |