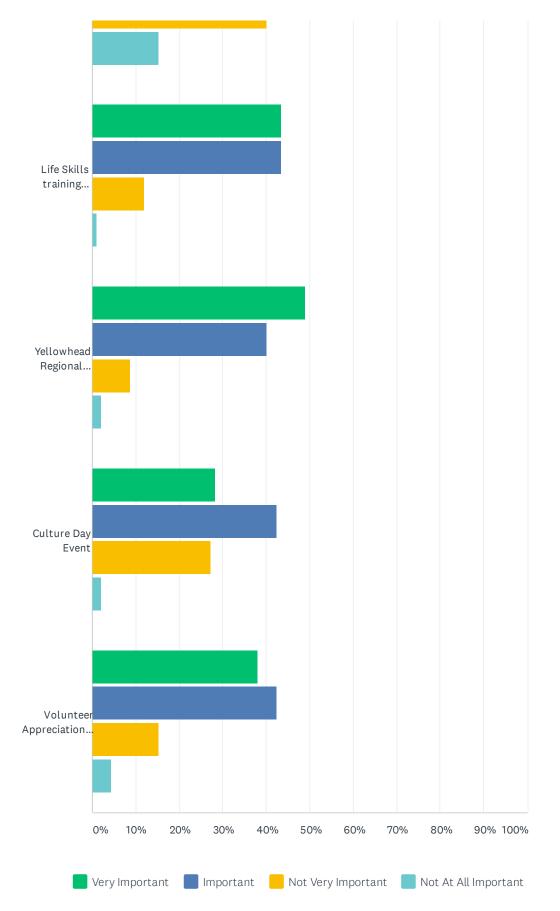

## Q16 How important are the following, even if you do not use this service?

|                                                                                  | VERY<br>IMPORTANT | IMPORTANT    | NOT VERY<br>IMPORTANT | NOT AT ALL<br>IMPORTANT | TOTAL<br>RESPONDENTS |
|----------------------------------------------------------------------------------|-------------------|--------------|-----------------------|-------------------------|----------------------|
| Children's learning, programming, and toys/games                                 | 56.52%<br>52      | 36.96%<br>34 | 4.35%<br>4            | 3.26%<br>3              | 92                   |
| Books, novels, periodicals                                                       | 51.09%<br>47      | 44.57%<br>41 | 2.17%<br>2            | 2.17%<br>2              | 92                   |
| E-learning & audio books                                                         | 48.91%<br>45      | 42.39%<br>39 | 6.52%<br>6            | 2.17%<br>2              | 92                   |
| Computer centre, software, video games                                           | 34.78%<br>32      | 40.22%<br>37 | 18.48%<br>17          | 6.52%<br>6              | 92                   |
| DVD Rentals                                                                      | 20.65%<br>19      | 23.91%<br>22 | 40.22%<br>37          | 15.22%<br>14            | 92                   |
| Life Skills training (crochet, culinary, art, photography, resume writing, etc.) | 43.48%<br>40      | 43.48%<br>40 | 11.96%<br>11          | 1.09%<br>1              | 92                   |
| Yellowhead Regional Library Services (Book transfers, Supernet Access, etc.)     | 48.91%<br>45      | 40.22%<br>37 | 8.70%<br>8            | 2.17%<br>2              | 92                   |
| Culture Day Event                                                                | 28.26%<br>26      | 42.39%<br>39 | 27.17%<br>25          | 2.17%<br>2              | 92                   |
| Volunteer Appreciation Event                                                     | 38.04%<br>35      | 42.39%<br>39 | 15.22%<br>14          | 4.35%<br>4              | 92                   |