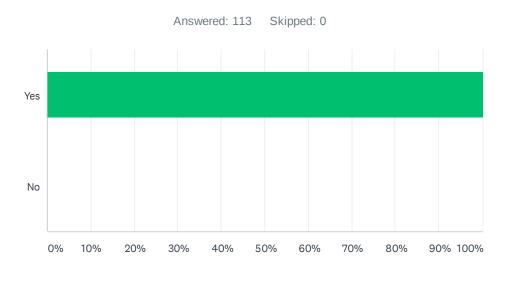

## Q1 Do you live in the Town of Mayerthorpe?

| ANSWER CHOICES         | RESPONSES  |    |
|------------------------|------------|----|
| Yes                    | 100.00% 11 | .3 |
| No                     | 0.00%      | 0  |
| Total Respondents: 113 |            |    |