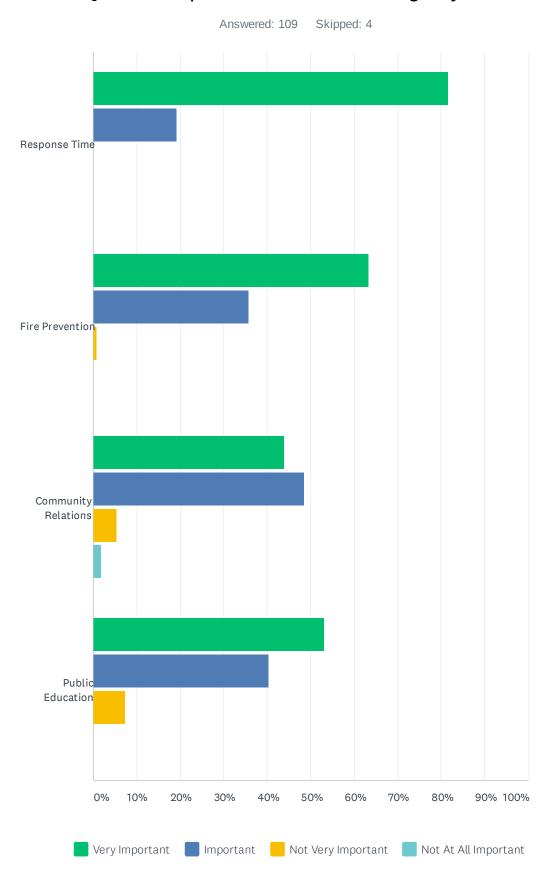

### Q4 How important are the following to you?

|                        | VERY<br>IMPORTANT | IMPORTANT    | NOT VERY<br>IMPORTANT | NOT AT ALL<br>IMPORTANT | TOTAL<br>RESPONDENTS |
|------------------------|-------------------|--------------|-----------------------|-------------------------|----------------------|
| Response Time          | 81.65%<br>89      | 19.27%<br>21 | 0.00%<br>0            | 0.00%<br>0              | 109                  |
| Fire Prevention        | 63.30%<br>69      | 35.78%<br>39 | 0.92%<br>1            | 0.00%<br>0              | 109                  |
| Community<br>Relations | 44.04%<br>48      | 48.62%<br>53 | 5.50%<br>6            | 1.83%<br>2              | 109                  |
| Public Education       | 53.21%<br>58      | 40.37%<br>44 | 7.34%<br>8            | 0.00%                   | 109                  |