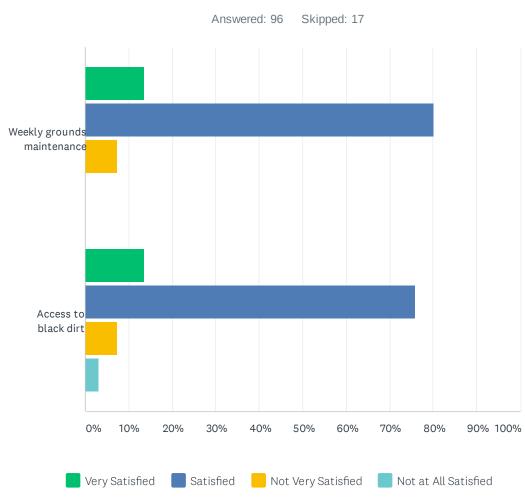

### Q11 How satisfied are you with?

|                            | VERY<br>SATISFIED | SATISFIED    | NOT VERY<br>SATISFIED | NOT AT ALL<br>SATISFIED | TOTAL<br>RESPONDENTS |
|----------------------------|-------------------|--------------|-----------------------|-------------------------|----------------------|
| Weekly grounds maintenance | 13.54%<br>13      | 80.21%<br>77 | 7.29%<br>7            | 0.00%<br>0              | 96                   |
| Access to black dirt       | 13.54%<br>13      | 76.04%<br>73 | 7.29%<br>7            | 3.13%<br>3              | 96                   |

Access to black dirt

12.50%

12

58.33%

56

20.83%

20

8.33%