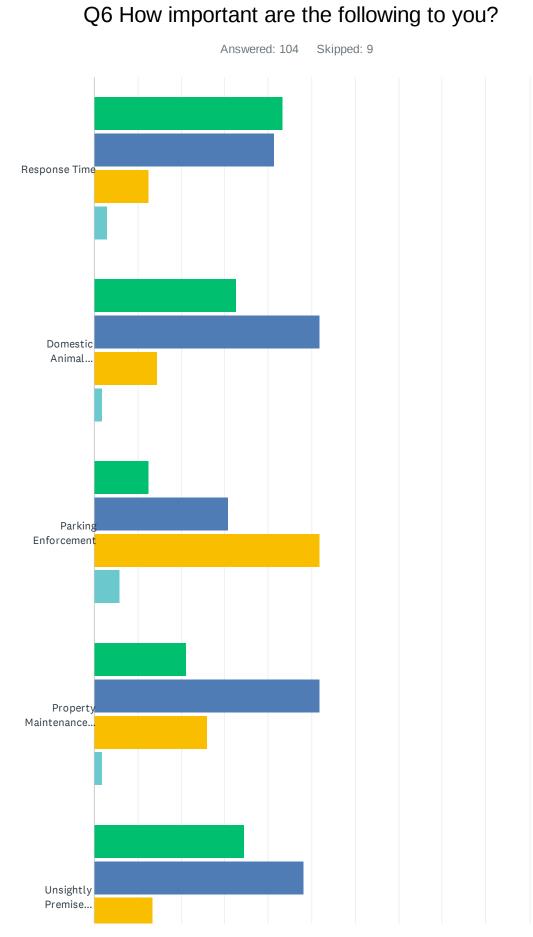

8 / 64

📕 Very Important 🛛 📕 Important 📒 Not Very Important 📃 Not At All Important

|                                             | VERY<br>IMPORTANT | IMPORTANT    | NOT VERY<br>IMPORTANT | NOT AT ALL<br>IMPORTANT | TOTAL<br>RESPONDENTS |
|---------------------------------------------|-------------------|--------------|-----------------------|-------------------------|----------------------|
| Response Time                               | 43.27%<br>45      | 41.35%<br>43 | 12.50%<br>13          | 2.88%<br>3              | 104                  |
| Domestic Animal Enforcement                 | 32.69%<br>34      | 51.92%<br>54 | 14.42%<br>15          | 1.92%<br>2              | 104                  |
| Parking Enforcement                         | 12.50%<br>13      | 30.77%<br>32 | 51.92%<br>54          | 5.77%<br>6              | 104                  |
| Property Maintenance<br>Enforcement         | 21.15%<br>22      | 51.92%<br>54 | 25.96%<br>27          | 1.92%<br>2              | 104                  |
| Unsightly Premise Enforcement               | 34.62%<br>36      | 48.08%<br>50 | 13.46%<br>14          | 4.81%<br>5              | 104                  |
| Removal of Derelict Vehicles<br>Enforcement | 26.92%<br>28      | 41.35%<br>43 | 27.88%<br>29          | 4.81%<br>5              | 104                  |
| Traffic Enforcement                         | 27.88%<br>29      | 50.96%<br>53 | 16.35%<br>17          | 4.81%<br>5              | 104                  |