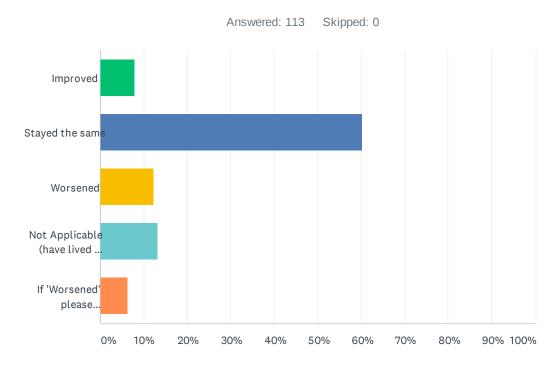

## Q3 Do you feel your quality of life in Mayerthorpe in the past 5 years has...

| ANSWER CHOICES                                               | RESPONSES |    |
|--------------------------------------------------------------|-----------|----|
| Improved                                                     | 7.96%     | 9  |
| Stayed the same                                              | 60.18% 6  | 68 |
| Worsened                                                     | 12.39% 1  | 14 |
| Not Applicable (have lived in Mayerthorpe less than 5 years) | 13.27% 1  | 15 |
| If 'Worsened' please explain:                                | 6.19%     | 7  |
| Total Respondents: 113                                       |           |    |