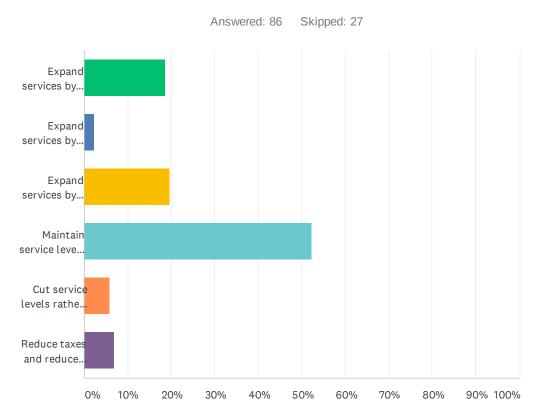

# Q28 The Town must balance Town taxes and user fees WITH service delivery levels established by Council. To do this, which one of the following options would you most like Council to pursue?

| ANSWER CHOICES                                                                                                             | RESPON | SES |
|----------------------------------------------------------------------------------------------------------------------------|--------|-----|
| Expand services by increasing USER FEES                                                                                    | 18.60% | 16  |
| Expand services by increasing TAXES                                                                                        | 2.33%  | 2   |
| Expand services by increasing USER FEES and TAXES (use the comment box to break down percentages eg.) 50% USER, 50% TAXES) | 19.77% | 17  |
| Maintain service levels — only increase user fees and taxes to account for inflation                                       | 52.33% | 45  |
| Cut service levels rather then increase taxes and user fees                                                                | 5.81%  | 5   |
| Reduce taxes and reduce service levels                                                                                     | 6.98%  | 6   |
| Total Respondents: 86                                                                                                      |        |     |