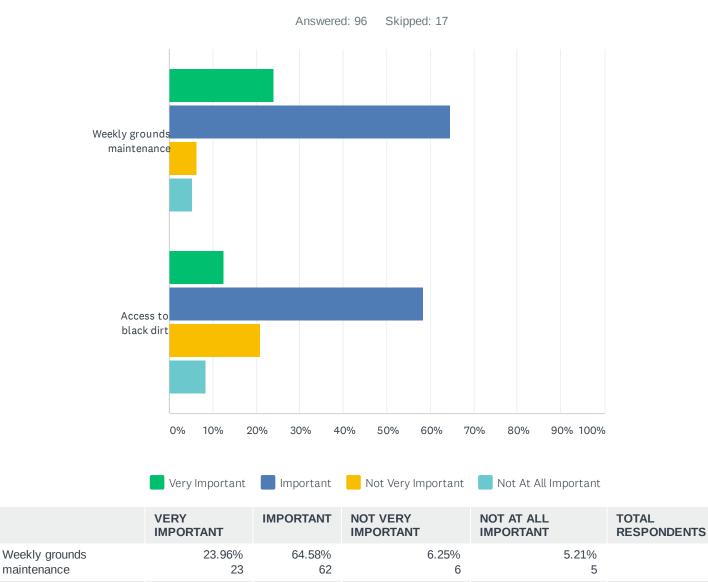

### Q11 How satisfied are you with?

|                            | VERY<br>SATISFIED | SATISFIED    | NOT VERY<br>SATISFIED | NOT AT ALL<br>SATISFIED | TOTAL<br>RESPONDENTS |
|----------------------------|-------------------|--------------|-----------------------|-------------------------|----------------------|
| Weekly grounds maintenance | 13.54%<br>13      | 80.21%<br>77 | 7.29%<br>7            | 0.00%<br>0              | 96                   |
| Access to black dirt       | 13.54%<br>13      | 76.04%<br>73 | 7.29%<br>7            | 3.13%<br>3              | 96                   |