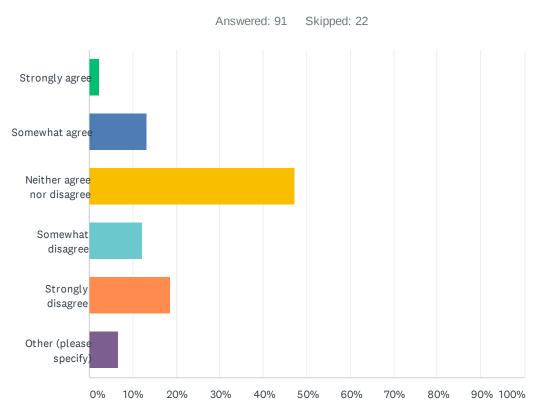

### Q20 Please select one of the following regarding your ability to influence municipal decisions made by Council affecting Mayerthorpe ?

| ANSWER CHOICES             | RESPONSES |
|----------------------------|-----------|
| Strongly agree             | 2.20% 2   |
| Somewhat agree             | 13.19% 12 |
| Neither agree nor disagree | 47.25% 43 |
| Somewhat disagree          | 12.09% 11 |
| Strongly disagree          | 18.68% 17 |
| Other (please specify)     | 6.59% 6   |
| Total Respondents: 91      |           |