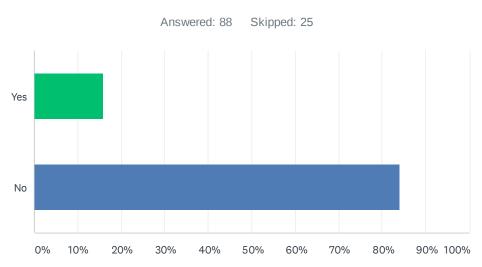

### Q30 Have you contacted or dealt with the Town or a Town employee in the last six months?

| ANSWER CHOICES        | RESPONSES |    |
|-----------------------|-----------|----|
| Yes                   | 61.36%    | 54 |
| No                    | 38.64%    | 34 |
| Total Respondents: 88 |           |    |