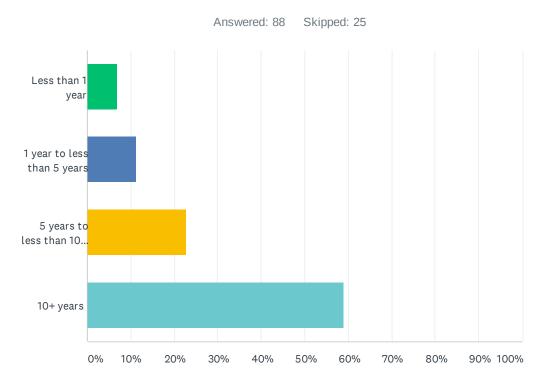

#### Q40 How long have you been a resident of Mayerthorpe?

| ANSWER CHOICES                | RESPONSES |    |
|-------------------------------|-----------|----|
| Less than 1 year              | 6.82%     | 6  |
| 1 year to less than 5 years   | 11.36%    | 10 |
| 5 years to less than 10 years | 22.73%    | 20 |
| 10+ years                     | 59.09%    | 52 |
| Total Respondents: 88         |           |    |