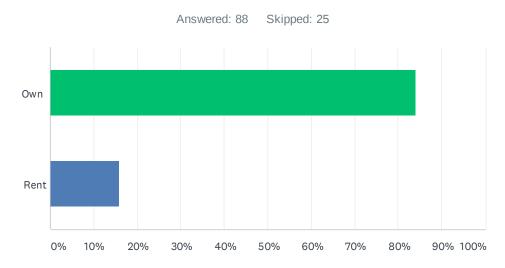

### Q39 Do you own or rent your PRIMARY residence in Mayerthorpe?

| ANSWER CHOICES        | RESPONSES |    |
|-----------------------|-----------|----|
| Own                   | 84.09%    | 74 |
| Rent                  | 15.91%    | 14 |
| Total Respondents: 88 |           |    |