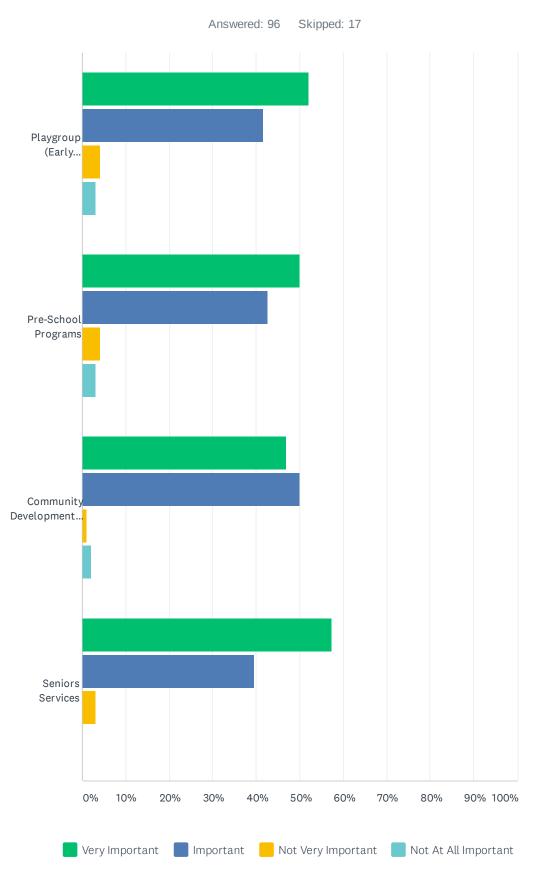

## Q12 How important are the following to you, even if you do not use this service?

|                                                                              | VERY<br>IMPORTANT | IMPORTANT    | NOT VERY<br>IMPORTANT | NOT AT ALL<br>IMPORTANT | TOTAL<br>RESPONDENTS |
|------------------------------------------------------------------------------|-------------------|--------------|-----------------------|-------------------------|----------------------|
| Playgroup (Early Childhood Learning)                                         | 52.08%<br>50      | 41.67%<br>40 | 4.17%<br>4            | 3.13%<br>3              | 96                   |
| Pre-School Programs                                                          | 50.00%<br>48      | 42.71%<br>41 | 4.17%<br>4            | 3.13%<br>3              | 96                   |
| Community Development (partnerships, linkages & support to community groups) | 46.88%<br>45      | 50.00%<br>48 | 1.04%<br>1            | 2.08%<br>2              | 96                   |
| Seniors Services                                                             | 57.29%<br>55      | 39.58%<br>38 | 3.13%<br>3            | 0.00%                   | 96                   |