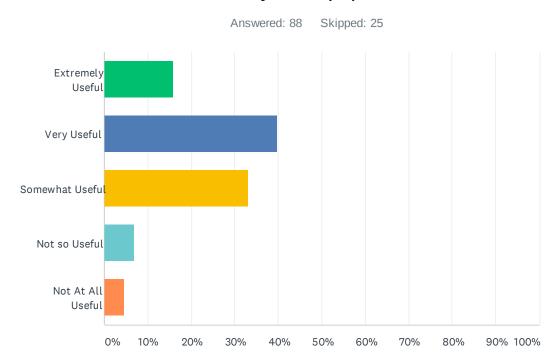

# Q35 How useful do you find the Town of Mayerthorpe Facebook Page (My Mayerthorpe)?

| ANSWER CHOICES        | RESPONSES |    |
|-----------------------|-----------|----|
| Extremely Useful      | 15.91%    | 14 |
| Very Useful           | 39.77%    | 35 |
| Somewhat Useful       | 32.95%    | 29 |
| Not so Useful         | 6.82%     | 6  |
| Not At All Useful     | 4.55%     | 4  |
| Total Respondents: 88 |           |    |