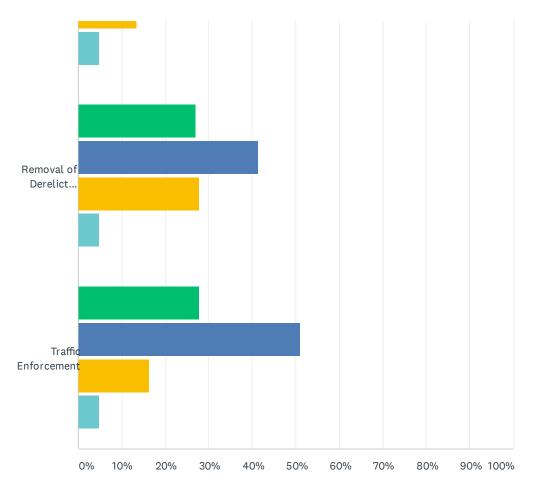

8 / 64

📕 Very Important 🛛 📕 Important 📒 Not Very Important 📃 Not At All Important

|                                             | VERY<br>IMPORTANT | IMPORTANT    | NOT VERY<br>IMPORTANT | NOT AT ALL<br>IMPORTANT | TOTAL<br>RESPONDENTS |
|---------------------------------------------|-------------------|--------------|-----------------------|-------------------------|----------------------|
| Response Time                               | 43.27%<br>45      | 41.35%<br>43 | 12.50%<br>13          | 2.88%<br>3              | 104                  |
| Domestic Animal Enforcement                 | 32.69%<br>34      | 51.92%<br>54 | 14.42%<br>15          | 1.92%<br>2              | 104                  |
| Parking Enforcement                         | 12.50%<br>13      | 30.77%<br>32 | 51.92%<br>54          | 5.77%<br>6              | 104                  |
| Property Maintenance<br>Enforcement         | 21.15%<br>22      | 51.92%<br>54 | 25.96%<br>27          | 1.92%<br>2              | 104                  |
| Unsightly Premise Enforcement               | 34.62%<br>36      | 48.08%<br>50 | 13.46%<br>14          | 4.81%<br>5              | 104                  |
| Removal of Derelict Vehicles<br>Enforcement | 26.92%<br>28      | 41.35%<br>43 | 27.88%<br>29          | 4.81%<br>5              | 104                  |
| Traffic Enforcement                         | 27.88%<br>29      | 50.96%<br>53 | 16.35%<br>17          | 4.81%<br>5              | 104                  |