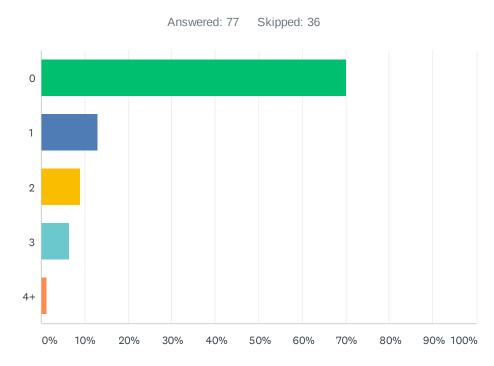

### Q44 OPTIONAL: The number of children living in my residence is...

| ANSWER CHOICES        | RESPONSES |    |
|-----------------------|-----------|----|
| 0                     | 70.13%    | 54 |
| 1                     | 12.99%    | 10 |
| 2                     | 9.09%     | 7  |
| 3                     | 6.49%     | 5  |
| 4+                    | 1.30%     | 1  |
| Total Respondents: 77 |           |    |