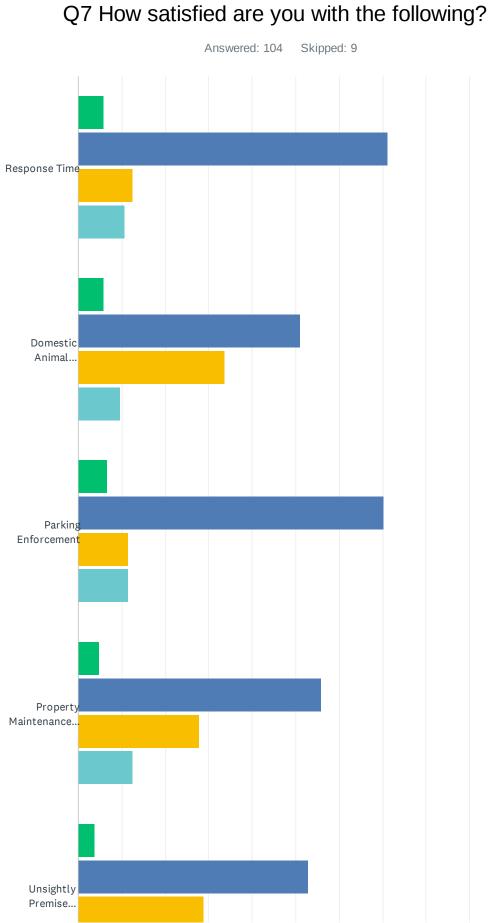

Very Satisfied Satisfied

Not Very Satisfied 📃 Not At All Satisifed

|                                             | VERY<br>SATISFIED | SATISFIED    | NOT VERY<br>SATISFIED | NOT AT<br>ALL SATISIFED | TOTAL<br>RESPONDENTS |
|---------------------------------------------|-------------------|--------------|-----------------------|-------------------------|----------------------|
| Response Time                               | 5.77%<br>6        | 71.15%<br>74 | 12.50%<br>13          | 10.58%<br>11            | 104                  |
| Domestic Animal Enforcement                 | 5.77%<br>6        | 50.96%<br>53 | 33.65%<br>35          | 9.62%<br>10             | 104                  |
| Parking Enforcement                         | 6.73%<br>7        | 70.19%<br>73 | 11.54%<br>12          | 11.54%<br>12            | 104                  |
| Property Maintenance<br>Enforcement         | 4.81%<br>5        | 55.77%<br>58 | 27.88%<br>29          | 12.50%<br>13            | 104                  |
| Unsightly Premise Enforcement               | 3.85%<br>4        | 52.88%<br>55 | 28.85%<br>30          | 15.38%<br>16            | 104                  |
| Removal of Derelict Vehicles<br>Enforcement | 5.77%<br>6        | 67.31%<br>70 | 13.46%<br>14          | 13.46%<br>14            | 104                  |
| Traffic Enforcement                         | 11.54%<br>12      | 67.31%<br>70 | 13.46%<br>14          | 7.69%<br>8              | 104                  |