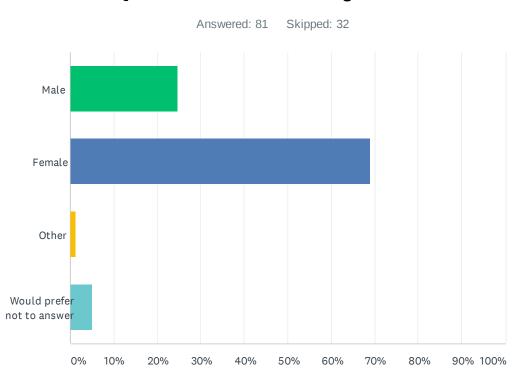

| ANSWER CHOICES             | RESPONSES |    |
|----------------------------|-----------|----|
| Male                       | 24.69%    | 20 |
| Female                     | 69.14%    | 56 |
| Other                      | 1.23%     | 1  |
| Would prefer not to answer | 4.94%     | 4  |
| Total Respondents: 81      |           |    |

### Q43 OPTIONAL: Your gender?