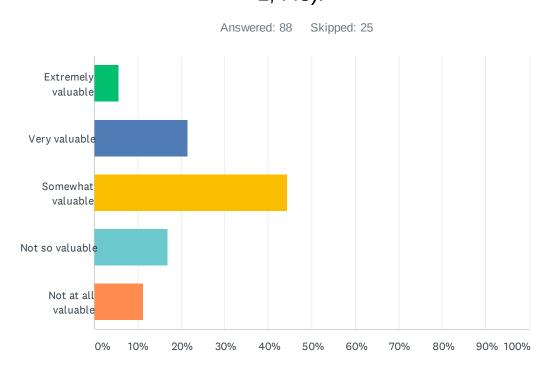

Q25 Town taxes and user fees (water/sewer/waste/facility fees/equipment rental, etc.) pay for all the Town services you have access to. Please rate the value you feel you receive from the municipal taxes and fees you pay to the Town.Quick Fact: Based on 2020, Mayerthorpe's municipal tax rate is 7.27% lower than Viking (population of 1,083) and is 33.51% lower than Oyen (population of 1,022) and is .26% lower than Two Hills (population of 1,443).

| ANSWER CHOICES        | RESPONSES |    |
|-----------------------|-----------|----|
| Extremely valuable    | 5.68%     | 5  |
| Very valuable         | 21.59%    | 19 |
| Somewhat valuable     | 44.32%    | 39 |
| Not so valuable       | 17.05%    | 15 |
| Not at all valuable   | 11.36%    | 10 |
| Total Respondents: 88 |           |    |