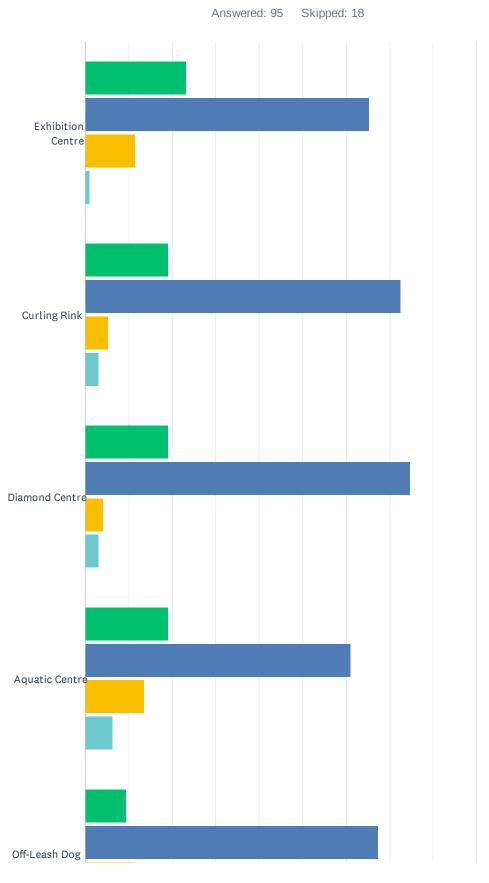

## Q14 How important are the following to you, even if you do not use this service?

|                           | VERY<br>IMPORTANT | IMPORTANT    | NOT VERY<br>IMPORTANT | NOT AT ALL<br>IMPORTANT | TOTAL<br>RESPONDENTS |
|---------------------------|-------------------|--------------|-----------------------|-------------------------|----------------------|
| Exhibition Centre         | 42.11%<br>40      | 47.37%<br>45 | 9.47%<br>9            | 2.11%<br>2              | 95                   |
| Curling Rink              | 31.58%<br>30      | 47.37%<br>45 | 14.74%<br>14          | 6.32%<br>6              | 95                   |
| Diamond Centre            | 47.37%<br>45      | 47.37%<br>45 | 5.26%<br>5            | 0.00%<br>0              | 95                   |
| Aquatic Centre            | 49.47%<br>47      | 46.32%<br>44 | 4.21%<br>4            | 0.00%<br>0              | 95                   |
| Off-Leash Dog Park        | 31.58%<br>30      | 38.95%<br>37 | 22.11%<br>21          | 7.37%<br>7              | 95                   |
| Playgrounds/Parks         | 54.74%<br>52      | 42.11%<br>40 | 4.21%<br>4            | 0.00%<br>0              | 95                   |
| Walking Trails            | 44.21%<br>42      | 47.37%<br>45 | 7.37%<br>7            | 2.11%<br>2              | 95                   |
| Outdoor Fitness<br>Centre | 24.21%<br>23      | 38.95%<br>37 | 31.58%<br>30          | 5.26%<br>5              | 95                   |