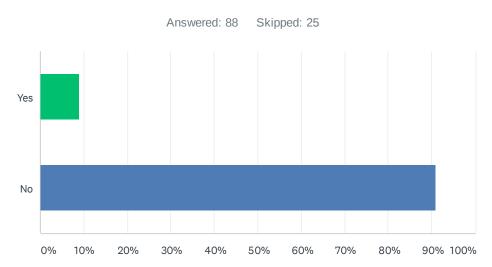

#### Q24 Did you know that in 2020 the Town of Mayerthorpe increased its Statement of Financial Position Total Assets by \$1,444,109 being a total of \$30,177,953?

| ANSWER CHOICES        | RESPONSES |    |
|-----------------------|-----------|----|
| Yes                   | 9.09%     | 8  |
| No                    | 90.91%    | 80 |
| Total Respondents: 88 |           |    |