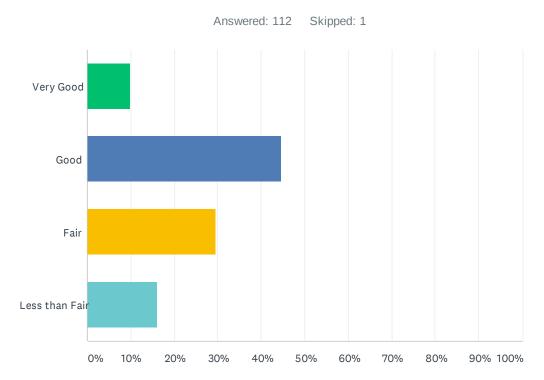

# Q2 Thinking about public service amenities in Town. In general, how would you rate your quality of life in Mayerthorpe?

| ANSWER CHOICES         | RESPONSES |    |
|------------------------|-----------|----|
| Very Good              | 9.82%     | 11 |
| Good                   | 44.64%    | 50 |
| Fair                   | 29.46%    | 33 |
| Less than Fair         | 16.07%    | 18 |
| Total Respondents: 112 |           |    |