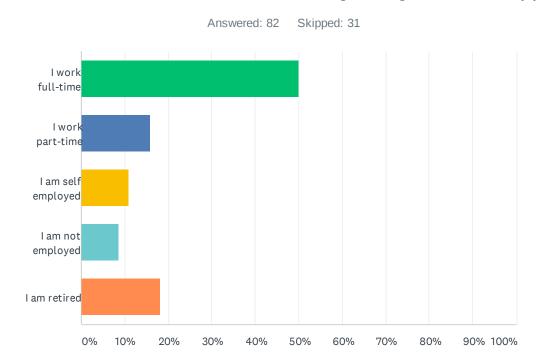

#### Q42 OPTIONAL: Which of the following categories best applies?

| ANSWER CHOICES        | RESPONSES |    |
|-----------------------|-----------|----|
| I work full-time      | 50.00%    | 41 |
| I work part-time      | 15.85%    | 13 |
| I am self employed    | 10.98%    | 9  |
| I am not employed     | 8.54%     | 7  |
| I am retired          | 18.29%    | 15 |
| Total Respondents: 82 |           |    |