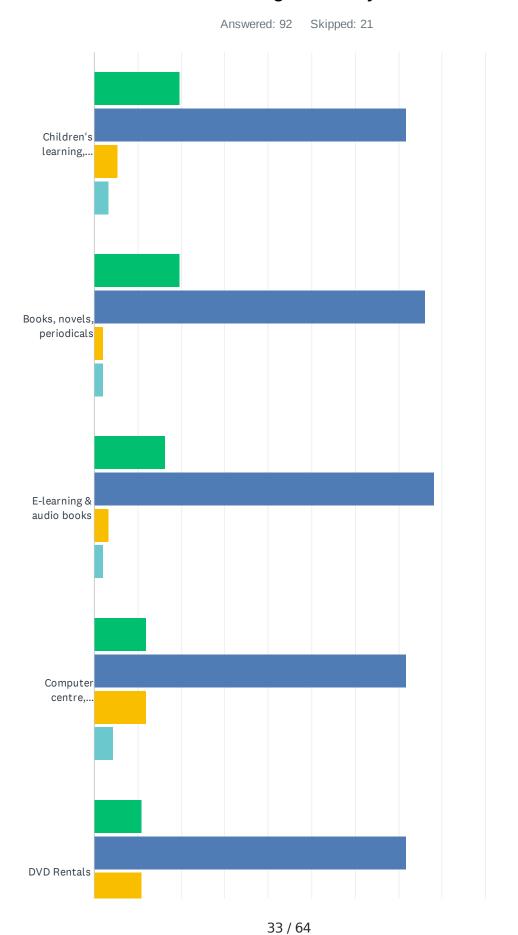

## Q16 How important are the following, even if you do not use this service?

|                                                                                  | VERY<br>IMPORTANT | IMPORTANT    | NOT VERY<br>IMPORTANT | NOT AT ALL<br>IMPORTANT | TOTAL<br>RESPONDENTS |
|----------------------------------------------------------------------------------|-------------------|--------------|-----------------------|-------------------------|----------------------|
| Children's learning, programming, and toys/games                                 | 56.52%<br>52      | 36.96%<br>34 | 4.35%<br>4            | 3.26%<br>3              | 92                   |
| Books, novels, periodicals                                                       | 51.09%<br>47      | 44.57%<br>41 | 2.17%<br>2            | 2.17%<br>2              | 92                   |
| E-learning & audio books                                                         | 48.91%<br>45      | 42.39%<br>39 | 6.52%<br>6            | 2.17%<br>2              | 92                   |
| Computer centre, software, video games                                           | 34.78%<br>32      | 40.22%<br>37 | 18.48%<br>17          | 6.52%<br>6              | 92                   |
| DVD Rentals                                                                      | 20.65%<br>19      | 23.91%<br>22 | 40.22%<br>37          | 15.22%<br>14            | 92                   |
| Life Skills training (crochet, culinary, art, photography, resume writing, etc.) | 43.48%<br>40      | 43.48%<br>40 | 11.96%<br>11          | 1.09%<br>1              | 92                   |
| Yellowhead Regional Library Services (Book transfers, Supernet Access, etc.)     | 48.91%<br>45      | 40.22%<br>37 | 8.70%<br>8            | 2.17%<br>2              | 92                   |
| Culture Day Event                                                                | 28.26%<br>26      | 42.39%<br>39 | 27.17%<br>25          | 2.17%<br>2              | 92                   |
| Volunteer Appreciation Event                                                     | 38.04%<br>35      | 42.39%<br>39 | 15.22%<br>14          | 4.35%<br>4              | 92                   |