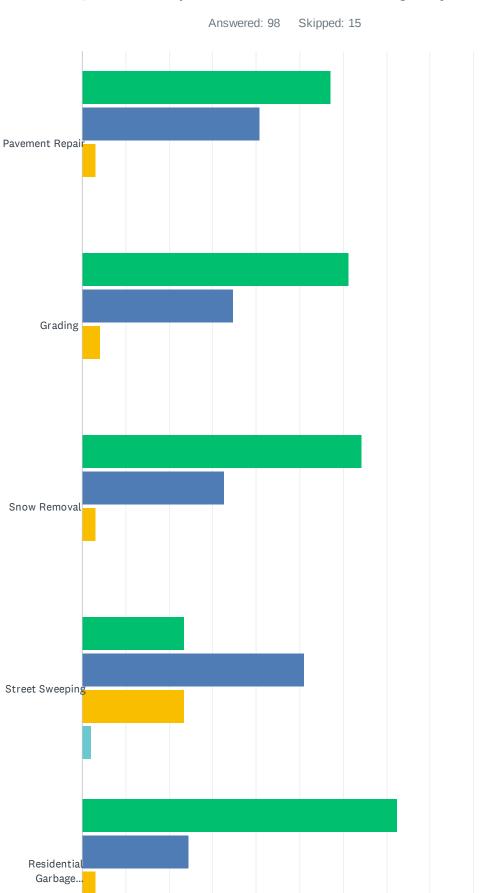

Q8 How important are the following to you?

📕 Very Important 🛛 📕 Important 📒 Not Very Important 📃 Not At All Important

|                                         | VERY<br>IMPORTANT | IMPORTANT    | NOT VERY<br>IMPORTANT | NOT AT ALL<br>IMPORTANT | TOTAL<br>RESPONDENTS |
|-----------------------------------------|-------------------|--------------|-----------------------|-------------------------|----------------------|
| Pavement Repair                         | 57.14%<br>56      | 40.82%<br>40 | 3.06%<br>3            | 0.00%<br>0              | 98                   |
| Grading                                 | 61.22%<br>60      | 34.69%<br>34 | 4.08%<br>4            | 0.00%<br>0              | 98                   |
| Snow Removal                            | 64.29%<br>63      | 32.65%<br>32 | 3.06%<br>3            | 0.00%<br>0              | 98                   |
| Street Sweeping                         | 23.47%<br>23      | 51.02%<br>50 | 23.47%<br>23          | 2.04%                   | 98                   |
| Residential Garbage Collection          | 72.45%<br>71      | 24.49%<br>24 | 3.06%<br>3            | 0.00%<br>0              | 98                   |
| Residential Recycle Collection          | 48.98%<br>48      | 39.80%<br>39 | 10.20%<br>10          | 1.02%<br>1              | 98                   |
| Spring/Fall Clean Up                    | 44.90%<br>44      | 41.84%<br>41 | 14.29%<br>14          | 0.00%<br>0              | 98                   |
| Household Hazardous Waste<br>Collection | 40.82%<br>40      | 45.92%<br>45 | 13.27%<br>13          | 0.00%                   | 98                   |
| Compost                                 | 31.63%<br>31      | 52.04%<br>51 | 12.24%<br>12          | 4.08%<br>4              | 98                   |
| Drinking Water Quality                  | 91.84%<br>90      | 8.16%<br>8   | 0.00%                 | 0.00%                   | 98                   |
| Sanitary Sewer Service                  | 77.55%<br>76      | 22.45%<br>22 | 0.00%<br>0            | 0.00%<br>0              | 98                   |