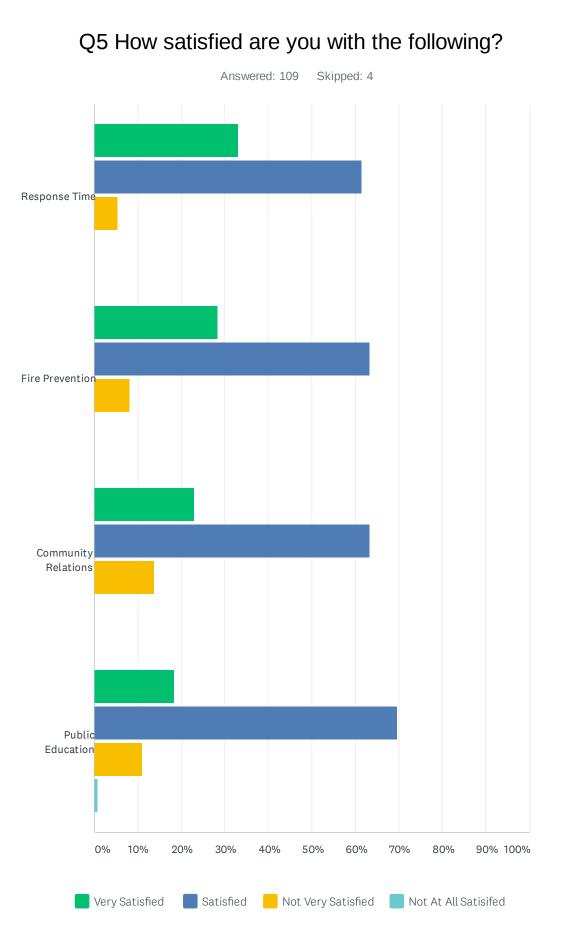

6 / 64

|                        | VERY<br>SATISFIED | SATISFIED    | NOT VERY<br>SATISFIED | NOT AT<br>ALL SATISIFED | TOTAL<br>RESPONDENTS |
|------------------------|-------------------|--------------|-----------------------|-------------------------|----------------------|
| Response Time          | 33.03%<br>36      | 61.47%<br>67 | 5.50%<br>6            | 0.00%<br>0              | 109                  |
| Fire Prevention        | 28.44%<br>31      | 63.30%<br>69 | 8.26%<br>9            | 0.00%<br>0              | 109                  |
| Community<br>Relations | 22.94%<br>25      | 63.30%<br>69 | 13.76%<br>15          | 0.00%<br>0              | 109                  |
| Public Education       | 18.35%<br>20      | 69.72%<br>76 | 11.01%<br>12          | 0.92%<br>1              | 109                  |