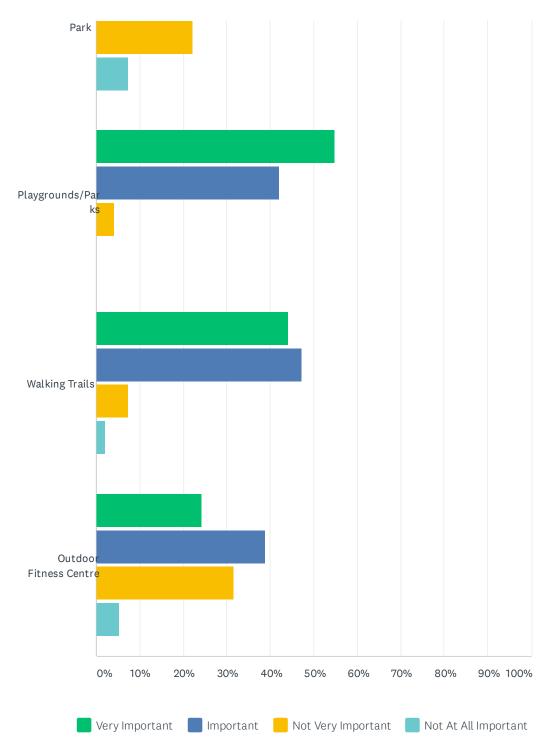

## Q14 How important are the following to you, even if you do not use this service?

|                           | VERY<br>IMPORTANT | IMPORTANT    | NOT VERY<br>IMPORTANT | NOT AT ALL<br>IMPORTANT | TOTAL<br>RESPONDENTS |
|---------------------------|-------------------|--------------|-----------------------|-------------------------|----------------------|
| Exhibition Centre         | 42.11%<br>40      | 47.37%<br>45 | 9.47%<br>9            | 2.11%<br>2              | 95                   |
| Curling Rink              | 31.58%<br>30      | 47.37%<br>45 | 14.74%<br>14          | 6.32%<br>6              | 95                   |
| Diamond Centre            | 47.37%<br>45      | 47.37%<br>45 | 5.26%<br>5            | 0.00%<br>0              | 95                   |
| Aquatic Centre            | 49.47%<br>47      | 46.32%<br>44 | 4.21%<br>4            | 0.00%<br>0              | 95                   |
| Off-Leash Dog Park        | 31.58%<br>30      | 38.95%<br>37 | 22.11%<br>21          | 7.37%<br>7              | 95                   |
| Playgrounds/Parks         | 54.74%<br>52      | 42.11%<br>40 | 4.21%<br>4            | 0.00%<br>0              | 95                   |
| Walking Trails            | 44.21%<br>42      | 47.37%<br>45 | 7.37%<br>7            | 2.11%<br>2              | 95                   |
| Outdoor Fitness<br>Centre | 24.21%<br>23      | 38.95%<br>37 | 31.58%<br>30          | 5.26%<br>5              | 95                   |