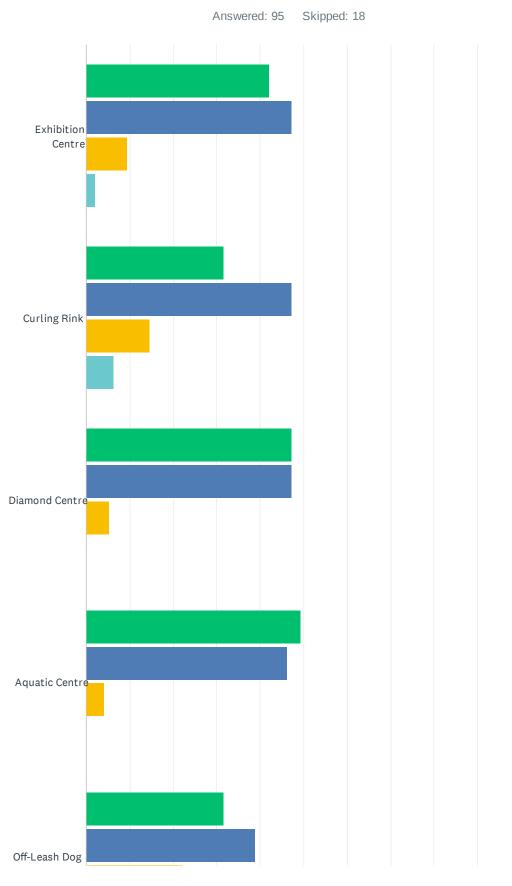

## Q14 How important are the following to you, even if you do not use this service?

|                           | VERY<br>IMPORTANT | IMPORTANT    | NOT VERY<br>IMPORTANT | NOT AT ALL<br>IMPORTANT | TOTAL<br>RESPONDENTS |
|---------------------------|-------------------|--------------|-----------------------|-------------------------|----------------------|
| Exhibition Centre         | 42.11%<br>40      | 47.37%<br>45 | 9.47%<br>9            | 2.11%<br>2              | 95                   |
| Curling Rink              | 31.58%<br>30      | 47.37%<br>45 | 14.74%<br>14          | 6.32%<br>6              | 95                   |
| Diamond Centre            | 47.37%<br>45      | 47.37%<br>45 | 5.26%<br>5            | 0.00%<br>0              | 95                   |
| Aquatic Centre            | 49.47%<br>47      | 46.32%<br>44 | 4.21%<br>4            | 0.00%<br>0              | 95                   |
| Off-Leash Dog Park        | 31.58%<br>30      | 38.95%<br>37 | 22.11%<br>21          | 7.37%<br>7              | 95                   |
| Playgrounds/Parks         | 54.74%<br>52      | 42.11%<br>40 | 4.21%<br>4            | 0.00%<br>0              | 95                   |
| Walking Trails            | 44.21%<br>42      | 47.37%<br>45 | 7.37%<br>7            | 2.11%<br>2              | 95                   |
| Outdoor Fitness<br>Centre | 24.21%<br>23      | 38.95%<br>37 | 31.58%<br>30          | 5.26%<br>5              | 95                   |