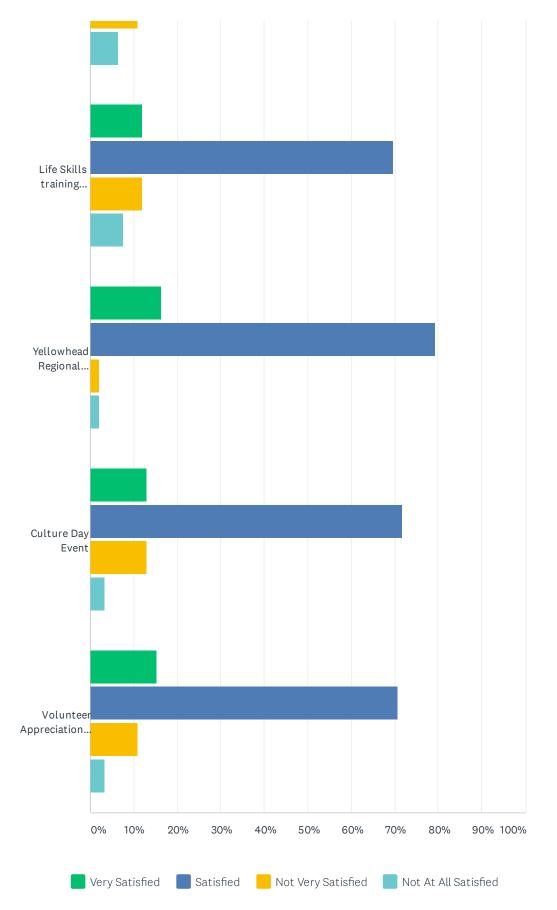

## Q17 How satisfied are the following, even if you do not use this service?

|                                                                                  | VERY<br>SATISFIED | SATISFIED    | NOT VERY<br>SATISFIED | NOT AT ALL<br>SATISFIED | TOTAL<br>RESPONDENTS |
|----------------------------------------------------------------------------------|-------------------|--------------|-----------------------|-------------------------|----------------------|
| Children's learning, programming, and toys/games                                 | 19.57%<br>18      | 71.74%<br>66 | 5.43%<br>5            | 3.26%<br>3              | 92                   |
| Books, novels, periodicals                                                       | 19.57%<br>18      | 76.09%<br>70 | 2.17%<br>2            | 2.17%<br>2              | 92                   |
| E-learning & audio books                                                         | 16.30%<br>15      | 78.26%<br>72 | 3.26%<br>3            | 2.17%<br>2              | 92                   |
| Computer centre, software, video games                                           | 11.96%<br>11      | 71.74%<br>66 | 11.96%<br>11          | 4.35%<br>4              | 92                   |
| DVD Rentals                                                                      | 10.87%<br>10      | 71.74%<br>66 | 10.87%<br>10          | 6.52%<br>6              | 92                   |
| Life Skills training (crochet, culinary, art, photography, resume writing, etc.) | 11.96%<br>11      | 69.57%<br>64 | 11.96%<br>11          | 7.61%<br>7              | 92                   |
| Yellowhead Regional Library Services (Book transfers, Supernet Access, etc.)     | 16.30%<br>15      | 79.35%<br>73 | 2.17%<br>2            | 2.17%<br>2              | 92                   |
| Culture Day Event                                                                | 13.04%<br>12      | 71.74%<br>66 | 13.04%<br>12          | 3.26%<br>3              | 92                   |
| Volunteer Appreciation Event                                                     | 15.22%<br>14      | 70.65%<br>65 | 10.87%<br>10          | 3.26%<br>3              | 92                   |