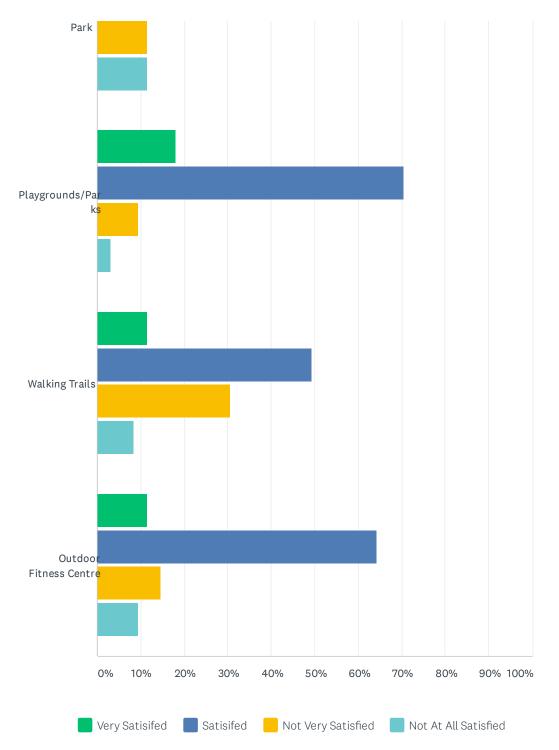

# Q15 How satisfied are you with amenities offered at the following, even if you do not use this services?

|                           | VERY<br>SATISIFED | SATISIFED    | NOT<br>VERY SATISFIED | NOT AT<br>ALL SATISFIED | TOTAL<br>RESPONDENTS |
|---------------------------|-------------------|--------------|-----------------------|-------------------------|----------------------|
| Exhibition Centre         | 23.16%<br>22      | 65.26%<br>62 | 11.58%<br>11          | 1.05%<br>1              | 95                   |
| Curling Rink              | 18.95%<br>18      | 72.63%<br>69 | 5.26%<br>5            | 3.16%<br>3              | 95                   |
| Diamond Centre            | 18.95%<br>18      | 74.74%<br>71 | 4.21%<br>4            | 3.16%<br>3              | 95                   |
| Aquatic Centre            | 18.95%<br>18      | 61.05%<br>58 | 13.68%<br>13          | 6.32%<br>6              | 95                   |
| Off-Leash Dog Park        | 9.47%<br>9        | 67.37%<br>64 | 11.58%<br>11          | 11.58%<br>11            | 95                   |
| Playgrounds/Parks         | 17.89%<br>17      | 70.53%<br>67 | 9.47%<br>9            | 3.16%<br>3              | 95                   |
| Walking Trails            | 11.58%<br>11      | 49.47%<br>47 | 30.53%<br>29          | 8.42%<br>8              | 95                   |
| Outdoor Fitness<br>Centre | 11.58%<br>11      | 64.21%<br>61 | 14.74%<br>14          | 9.47%<br>9              | 95                   |