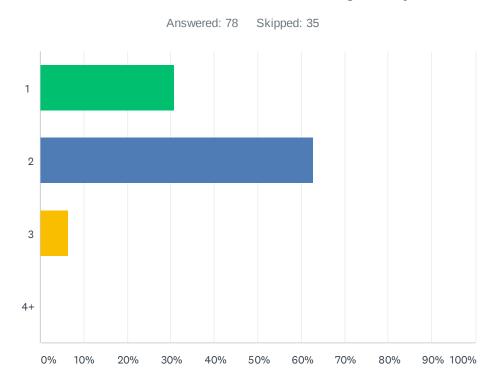

### Q45 OPTIONAL: The number of adults living in my residence is...

| ANSWER CHOICES        | RESPONSES |
|-----------------------|-----------|
| 1                     | 30.77% 24 |
| 2                     | 62.82% 49 |
| 3                     | 6.41% 5   |
| 4+                    | 0.00% 0   |
| Total Respondents: 78 |           |