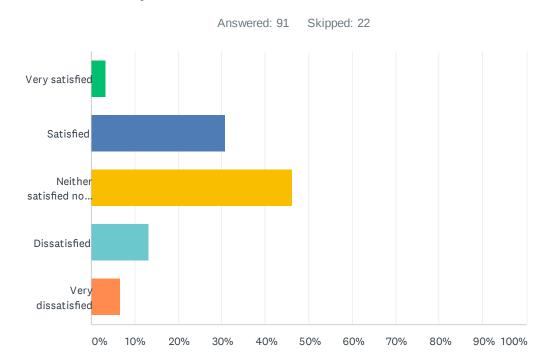

# Q21 How satisfied are you with your ability to influence municipal decisions made by Council affecting Mayerthorpe?

| ANSWER CHOICES                     | RESPONSES |
|------------------------------------|-----------|
| Very satisfied                     | 1.10% 1   |
| Satisfied                          | 8.79% 8   |
| Neither satisfied nor dissatisfied | 60.44% 55 |
| Dissatisfied                       | 19.78% 18 |
| Very dissatisfied                  | 9.89% 9   |
| Total Respondents: 91              |           |