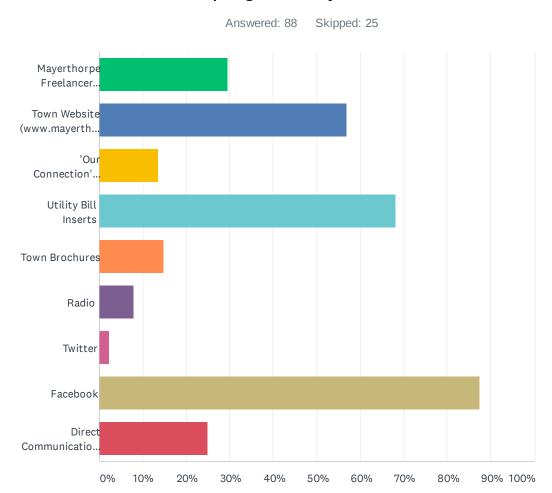

### Q32 What are your THREE main sources of information about the Town's news, programs, bylaws, etc.?

| ANSWER CHOICES                                  | RESPONSES |    |
|-------------------------------------------------|-----------|----|
| Mayerthorpe Freelancer Public Notices           | 29.55%    | 26 |
| Town Website (www.mayerthorpe.ca)               | 56.82%    | 50 |
| 'Our Connection' Newsletter                     | 13.64%    | 12 |
| Utility Bill Inserts                            | 68.18%    | 60 |
| Town Brochures                                  | 14.77%    | 13 |
| Radio                                           | 7.95%     | 7  |
| Twitter                                         | 2.27%     | 2  |
| Facebook                                        | 87.50%    | 77 |
| Direct Communication - Councillor/Town Employee | 25.00%    | 22 |
| Total Respondents: 88                           |           |    |