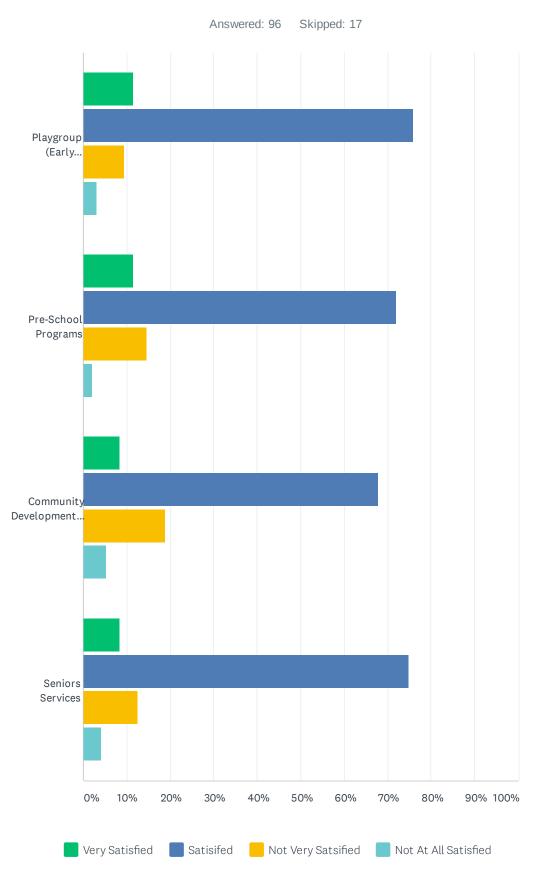

## Q13 How satisfied are you with the following, even if you do not use this service?

|                                                                                    | VERY SATISFIED | SATISIFED    | NOT<br>VERY SATSIFIED | NOT AT<br>ALL SATISFIED | TOTAL<br>RESPONDENTS |
|------------------------------------------------------------------------------------|----------------|--------------|-----------------------|-------------------------|----------------------|
| Playgroup (Early Childhood<br>Learning)                                            | 11.46%<br>11   | 76.04%<br>73 | 9.38%<br>9            | 3.13%<br>3              | 96                   |
| Pre-School Programs                                                                | 11.46%<br>11   | 71.88%<br>69 | 14.58%<br>14          | 2.08%<br>2              | 96                   |
| Community Development<br>(partnerships, linkages & support to<br>community groups) | 8.33%<br>8     | 67.71%<br>65 | 18.75%<br>18          | 5.21%<br>5              | 96                   |
| Seniors Services                                                                   | 8.33%<br>8     | 75.00%<br>72 | 12.50%<br>12          | 4.17%<br>4              | 96                   |