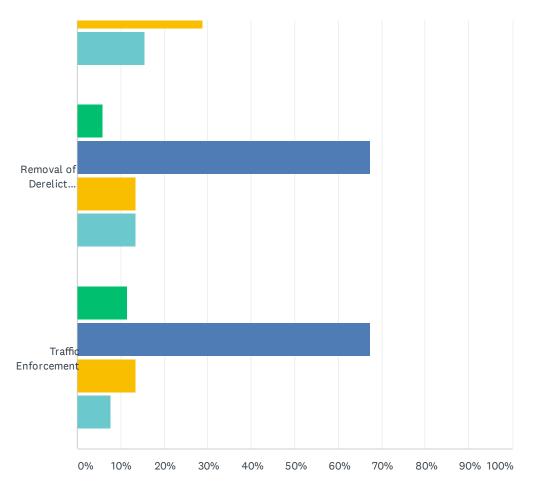

8 / 64

📕 Very Important 🛛 📕 Important 📒 Not Very Important 📃 Not At All Important

|                                             | VERY<br>IMPORTANT | IMPORTANT    | NOT VERY<br>IMPORTANT | NOT AT ALL<br>IMPORTANT | TOTAL<br>RESPONDENTS |
|---------------------------------------------|-------------------|--------------|-----------------------|-------------------------|----------------------|
| Response Time                               | 43.27%<br>45      | 41.35%<br>43 | 12.50%<br>13          | 2.88%<br>3              | 104                  |
| Domestic Animal Enforcement                 | 32.69%<br>34      | 51.92%<br>54 | 14.42%<br>15          | 1.92%<br>2              | 104                  |
| Parking Enforcement                         | 12.50%<br>13      | 30.77%<br>32 | 51.92%<br>54          | 5.77%<br>6              | 104                  |
| Property Maintenance<br>Enforcement         | 21.15%<br>22      | 51.92%<br>54 | 25.96%<br>27          | 1.92%<br>2              | 104                  |
| Unsightly Premise Enforcement               | 34.62%<br>36      | 48.08%<br>50 | 13.46%<br>14          | 4.81%<br>5              | 104                  |
| Removal of Derelict Vehicles<br>Enforcement | 26.92%<br>28      | 41.35%<br>43 | 27.88%<br>29          | 4.81%<br>5              | 104                  |
| Traffic Enforcement                         | 27.88%<br>29      | 50.96%<br>53 | 16.35%<br>17          | 4.81%<br>5              | 104                  |

Very Satisfied Satisfied

Not Very Satisfied 📃 Not At All Satisifed

|                                             | VERY<br>SATISFIED | SATISFIED    | NOT VERY<br>SATISFIED | NOT AT<br>ALL SATISIFED | TOTAL<br>RESPONDENTS |
|---------------------------------------------|-------------------|--------------|-----------------------|-------------------------|----------------------|
| Response Time                               | 5.77%<br>6        | 71.15%<br>74 | 12.50%<br>13          | 10.58%<br>11            | 104                  |
| Domestic Animal Enforcement                 | 5.77%<br>6        | 50.96%<br>53 | 33.65%<br>35          | 9.62%<br>10             | 104                  |
| Parking Enforcement                         | 6.73%<br>7        | 70.19%<br>73 | 11.54%<br>12          | 11.54%<br>12            | 104                  |
| Property Maintenance<br>Enforcement         | 4.81%<br>5        | 55.77%<br>58 | 27.88%<br>29          | 12.50%<br>13            | 104                  |
| Unsightly Premise Enforcement               | 3.85%<br>4        | 52.88%<br>55 | 28.85%<br>30          | 15.38%<br>16            | 104                  |
| Removal of Derelict Vehicles<br>Enforcement | 5.77%<br>6        | 67.31%<br>70 | 13.46%<br>14          | 13.46%<br>14            | 104                  |
| Traffic Enforcement                         | 11.54%<br>12      | 67.31%<br>70 | 13.46%<br>14          | 7.69%<br>8              | 104                  |