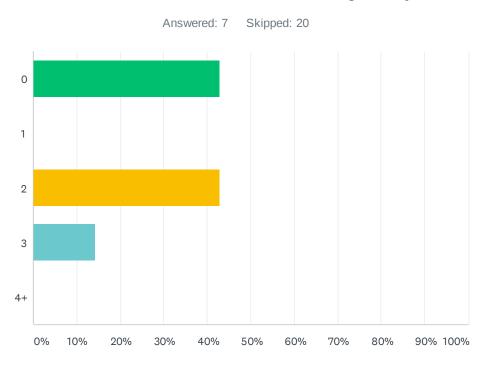

#### Q44 OPTIONAL: The number of children living in my residence is...

| ANSWER CHOICES       | RESPONSES |   |
|----------------------|-----------|---|
| 0                    | 42.86%    | 3 |
| 1                    | 0.00%     | 0 |
| 2                    | 42.86%    | 3 |
| 3                    | 14.29%    | 1 |
| 4+                   | 0.00%     | 0 |
| Total Respondents: 7 |           |   |