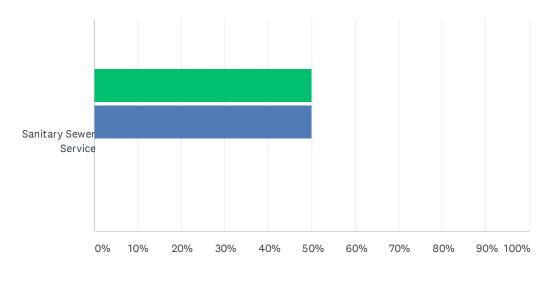

|                                         | VERY<br>IMPORTANT | IMPORTANT    | NOT VERY<br>IMPORTANT | NOT AT ALL<br>IMPORTANT | TOTAL<br>RESPONDENTS |
|-----------------------------------------|-------------------|--------------|-----------------------|-------------------------|----------------------|
| Pavement Repair                         | 56.25%<br>9       | 43.75%<br>7  | 0.00%                 | 0.00%                   | 16                   |
| Grading                                 | 56.25%<br>9       | 37.50%<br>6  | 6.25%<br>1            | 0.00%                   | 16                   |
| Snow Removal                            | 50.00%<br>8       | 50.00%       | 0.00%                 | 0.00%                   | 16                   |
| Street Sweeping                         | 12.50%<br>2       | 62.50%<br>10 | 25.00%<br>4           | 0.00%                   | 16                   |
| Residential Garbage Collection          | 18.75%<br>3       | 68.75%<br>11 | 6.25%<br>1            | 6.25%<br>1              | 16                   |
| Residential Recycle Collection          | 25.00%<br>4       | 50.00%       | 18.75%<br>3           | 6.25%<br>1              | 16                   |
| Spring/Fall Clean Up                    | 18.75%            | 75.00%<br>12 | 6.25%<br>1            | 0.00%                   | 16                   |
| Household Hazardous Waste<br>Collection | 25.00%<br>4       | 62.50%<br>10 | 12.50%<br>2           | 0.00%                   | 16                   |
| Compost                                 | 12.50%<br>2       | 68.75%<br>11 | 18.75%<br>3           | 0.00%                   | 16                   |
| Drinking Water Quality                  | 75.00%<br>12      | 25.00%<br>4  | 0.00%                 | 0.00%                   | 16                   |
| Sanitary Sewer Service                  | 50.00%<br>8       | 50.00%       | 0.00%                 | 0.00%                   | 16                   |

## Q9 How satisfied are you?

Very Satisifed Satisfied Not Very Satisifed Not At All Satisifed

|                                   | VERY<br>SATISIFED | SATISFIED    | NOT<br>VERY SATISIFED | NOT AT<br>ALL SATISIFED | TOTAL<br>RESPONDENTS |
|-----------------------------------|-------------------|--------------|-----------------------|-------------------------|----------------------|
| Pavement Repair                   | 6.25%<br>1        | 31.25%<br>5  | 31.25%<br>5           | 31.25%<br>5             | 16                   |
| Grading                           | 0.00%             | 31.25%<br>5  | 43.75%<br>7           | 25.00%<br>4             | 16                   |
| Snow Removal                      | 0.00%             | 50.00%<br>8  | 50.00%<br>8           | 0.00%                   | 16                   |
| Street Sweeping                   | 0.00%             | 75.00%<br>12 | 25.00%<br>4           | 0.00%                   | 16                   |
| Residential Garbage<br>Collection | 0.00%             | 93.75%<br>15 | 6.25%                 | 0.00%                   | 16                   |
| Residential Recycle<br>Collection | 0.00%             | 81.25%<br>13 | 18.75%<br>3           | 0.00%                   | 16                   |
| Spring/Fall Clean Up              | 0.00%             | 81.25%<br>13 | 18.75%<br>3           | 0.00%                   | 16                   |
| Household Hazardous<br>Waste      | 0.00%             | 81.25%<br>13 | 18.75%                | 0.00%                   | 16                   |
| Compost                           | 0.00%             | 87.50%<br>14 | 12.50%<br>2           | 0.00%                   | 16                   |
| Drinking Water Quality            | 0.00%             | 43.75%       | 25.00%<br>4           | 31.25%<br>5             | 16                   |
| Sanitary Sewer Service            | 0.00%             | 93.75%<br>15 | 6.25%                 | 0.00%                   | 16                   |