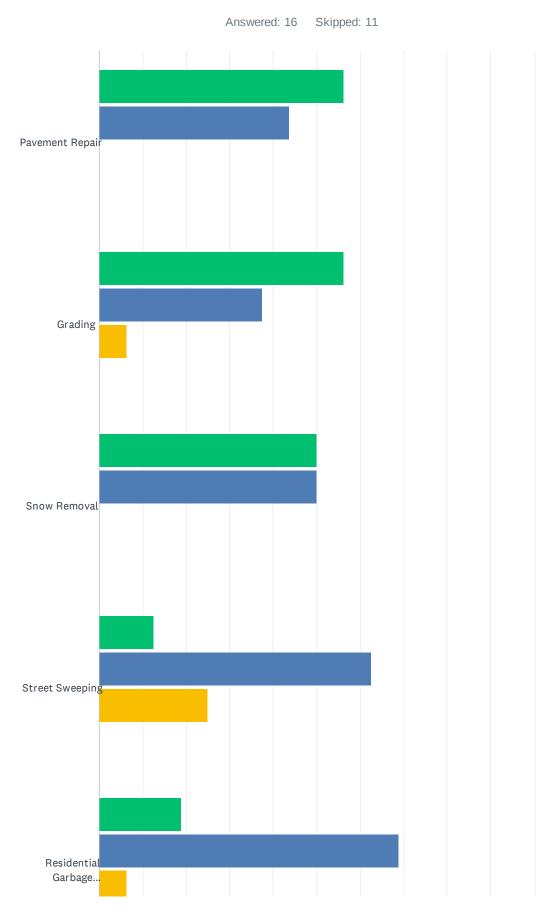

## Q8 How important are the following to you?

| VFRY           | IMPORTAL  | NT | NOT VERY           | NOT AT ALL           |  |
|----------------|-----------|----|--------------------|----------------------|--|
| Very Important | Important |    | Not Very Important | Not At All Important |  |

|                                         | VERY<br>IMPORTANT | IMPORTANT    | NOT VERY<br>IMPORTANT | NOT AT ALL<br>IMPORTANT | TOTAL<br>RESPONDENTS |
|-----------------------------------------|-------------------|--------------|-----------------------|-------------------------|----------------------|
| Pavement Repair                         | 56.25%<br>9       | 43.75%<br>7  | 0.00%                 | 0.00%                   | 16                   |
| Grading                                 | 56.25%<br>9       | 37.50%<br>6  | 6.25%<br>1            | 0.00%                   | 16                   |
| Snow Removal                            | 50.00%<br>8       | 50.00%       | 0.00%                 | 0.00%                   | 16                   |
| Street Sweeping                         | 12.50%<br>2       | 62.50%<br>10 | 25.00%<br>4           | 0.00%                   | 16                   |
| Residential Garbage Collection          | 18.75%<br>3       | 68.75%<br>11 | 6.25%<br>1            | 6.25%<br>1              | 16                   |
| Residential Recycle Collection          | 25.00%<br>4       | 50.00%       | 18.75%<br>3           | 6.25%<br>1              | 16                   |
| Spring/Fall Clean Up                    | 18.75%            | 75.00%<br>12 | 6.25%<br>1            | 0.00%                   | 16                   |
| Household Hazardous Waste<br>Collection | 25.00%<br>4       | 62.50%<br>10 | 12.50%<br>2           | 0.00%                   | 16                   |
| Compost                                 | 12.50%<br>2       | 68.75%<br>11 | 18.75%<br>3           | 0.00%                   | 16                   |
| Drinking Water Quality                  | 75.00%<br>12      | 25.00%<br>4  | 0.00%                 | 0.00%                   | 16                   |
| Sanitary Sewer Service                  | 50.00%<br>8       | 50.00%       | 0.00%                 | 0.00%                   | 16                   |