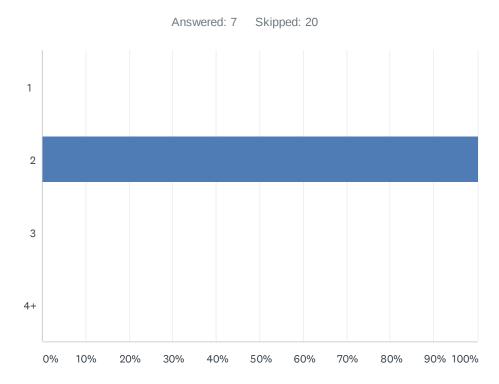

#### Q45 OPTIONAL: The number of adults living in my residence is...

| ANSWER CHOICES       | RESPONSES |   |
|----------------------|-----------|---|
| 1                    | 0.00%     | 0 |
| 2                    | 100.00%   | 7 |
| 3                    | 0.00%     | 0 |
| 4+                   | 0.00%     | 0 |
| Total Respondents: 7 |           |   |