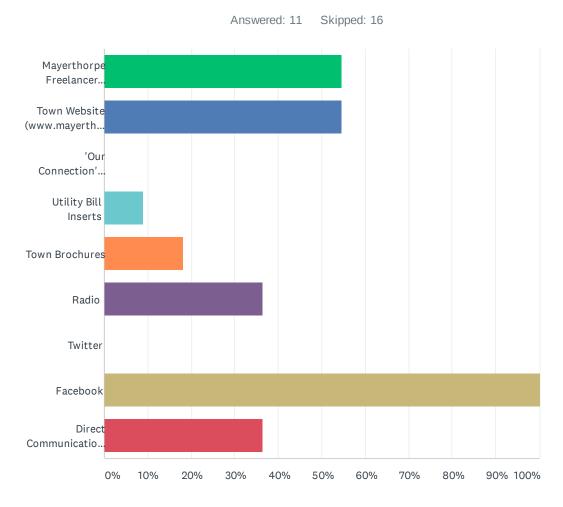

### Q32 What are your THREE main sources of information about the Town's news, programs, bylaws, etc.?

| ANSWER CHOICES                                  | RESPONSES |    |
|-------------------------------------------------|-----------|----|
| Mayerthorpe Freelancer Public Notices           | 54.55%    | 6  |
| Town Website (www.mayerthorpe.ca)               | 54.55%    | 6  |
| 'Our Connection' Newsletter                     | 0.00%     | 0  |
| Utility Bill Inserts                            | 9.09%     | 1  |
| Town Brochures                                  | 18.18%    | 2  |
| Radio                                           | 36.36%    | 4  |
| Twitter                                         | 0.00%     | 0  |
| Facebook                                        | 100.00%   | 11 |
| Direct Communication - Councillor/Town Employee | 36.36%    | 4  |
| Total Respondents: 11                           |           |    |