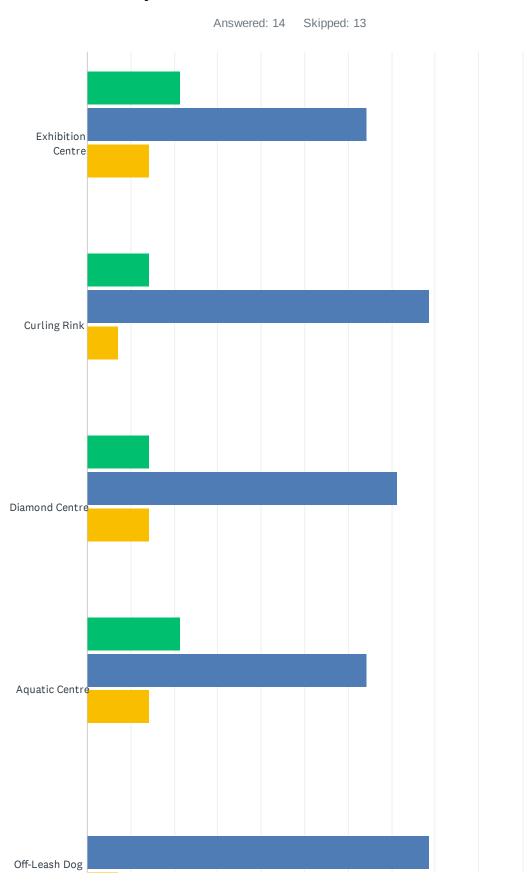

## Q14 How important are the following to you, even if you do not use this service?

|                           | VERY<br>IMPORTANT | IMPORTANT   | NOT VERY<br>IMPORTANT | NOT AT ALL<br>IMPORTANT | TOTAL<br>RESPONDENTS |
|---------------------------|-------------------|-------------|-----------------------|-------------------------|----------------------|
| Exhibition Centre         | 42.86%<br>6       | 50.00%<br>7 | 7.14%<br>1            | 0.00%                   | 14                   |
| Curling Rink              | 35.71%<br>5       | 42.86%<br>6 | 21.43%                | 0.00%                   | 14                   |
| Diamond Centre            | 42.86%<br>6       | 50.00%<br>7 | 7.14%                 | 0.00%                   | 14                   |
| Aquatic Centre            | 50.00%<br>7       | 42.86%<br>6 | 7.14%<br>1            | 0.00%                   | 14                   |
| Off-Leash Dog Park        | 14.29%            | 57.14%<br>8 | 14.29%                | 21.43%                  | 14                   |
| Playgrounds/Parks         | 28.57%<br>4       | 64.29%<br>9 | 7.14%                 | 0.00%                   | 14                   |
| Walking Trails            | 42.86%<br>6       | 35.71%<br>5 | 14.29%                | 7.14%                   | 14                   |
| Outdoor Fitness<br>Centre | 28.57%<br>4       | 50.00%      | 7.14%                 | 14.29%                  | 14                   |