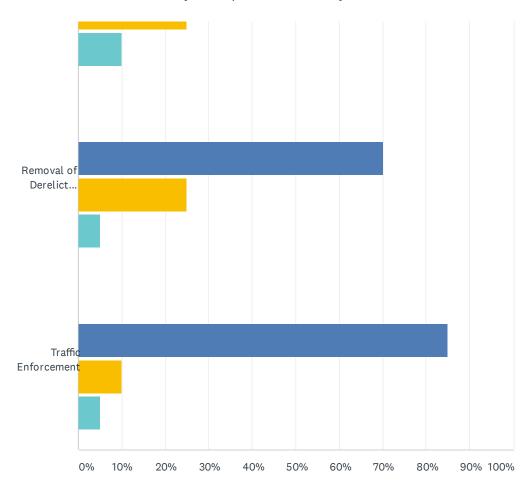

## Q6 How important are the following to you?

|                                             | VERY<br>IMPORTANT | IMPORTANT    | NOT VERY<br>IMPORTANT | NOT AT ALL<br>IMPORTANT | TOTAL<br>RESPONDENTS |
|---------------------------------------------|-------------------|--------------|-----------------------|-------------------------|----------------------|
| Response Time                               | 45.00%<br>9       | 35.00%<br>7  | 15.00%<br>3           | 5.00%<br>1              | 20                   |
| Domestic Animal Enforcement                 | 25.00%<br>5       | 25.00%<br>5  | 40.00%<br>8           | 10.00%                  | 20                   |
| Parking Enforcement                         | 5.00%<br>1        | 35.00%<br>7  | 35.00%<br>7           | 25.00%<br>5             | 20                   |
| Property Maintenance<br>Enforcement         | 10.00%            | 60.00%<br>12 | 15.00%<br>3           | 15.00%<br>3             | 20                   |
| Unsightly Premise Enforcement               | 10.00%            | 60.00%<br>12 | 20.00%                | 10.00%                  | 20                   |
| Removal of Derelict Vehicles<br>Enforcement | 10.00%            | 55.00%<br>11 | 25.00%<br>5           | 10.00%                  | 20                   |
| Traffic Enforcement                         | 25.00%<br>5       | 45.00%<br>9  | 20.00%                | 10.00%                  | 20                   |

Very Important Important Not Very Important Not At All Important

## Q7 How satisfied are you with the following?

|                                             | VERY<br>SATISFIED | SATISFIED    | NOT VERY<br>SATISFIED | NOT AT<br>ALL SATISIFED | TOTAL<br>RESPONDENTS |
|---------------------------------------------|-------------------|--------------|-----------------------|-------------------------|----------------------|
| Response Time                               | 5.00%<br>1        | 75.00%<br>15 | 10.00%                | 10.00%<br>2             | 20                   |
| Domestic Animal Enforcement                 | 0.00%             | 70.00%<br>14 | 20.00%                | 10.00%<br>2             | 20                   |
| Parking Enforcement                         | 0.00%             | 80.00%<br>16 | 15.00%<br>3           | 5.00%<br>1              | 20                   |
| Property Maintenance<br>Enforcement         | 0.00%             | 65.00%<br>13 | 25.00%<br>5           | 10.00%                  | 20                   |
| Unsightly Premise Enforcement               | 0.00%             | 65.00%<br>13 | 25.00%<br>5           | 10.00%                  | 20                   |
| Removal of Derelict Vehicles<br>Enforcement | 0.00%             | 70.00%<br>14 | 25.00%<br>5           | 5.00%<br>1              | 20                   |
| Traffic Enforcement                         | 0.00%             | 85.00%<br>17 | 10.00%                | 5.00%<br>1              | 20                   |

Not Very Satisfied Not At All Satisifed

Very Satisfied

Satisfied