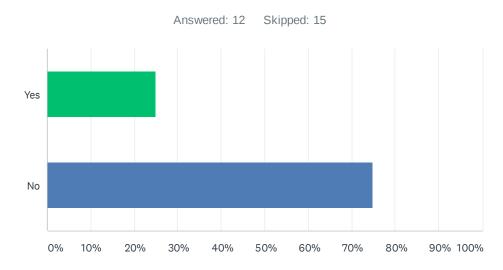

### Q30 Have you contacted or dealt with the Town or a Town employee in the last six months?

| ANSWER CHOICES        | RESPONSES |   |
|-----------------------|-----------|---|
| Yes                   | 54.55%    | 6 |
| No                    | 45.45%    | 5 |
| Total Respondents: 11 |           |   |