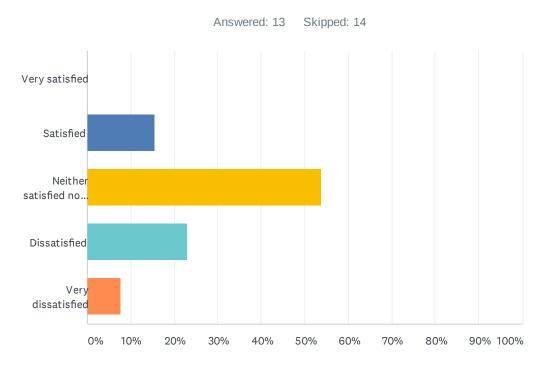

## Q21 How satisfied are you with your ability to influence municipal decisions made by Council affecting Mayerthorpe?

| ANSWER CHOICES                     | RESPONSES |   |
|------------------------------------|-----------|---|
| Very satisfied                     | 0.00%     | 0 |
| Satisfied                          | 15.38%    | 2 |
| Neither satisfied nor dissatisfied | 53.85%    | 7 |
| Dissatisfied                       | 23.08%    | 3 |
| Very dissatisfied                  | 7.69%     | 1 |
| Total Respondents: 13              |           |   |