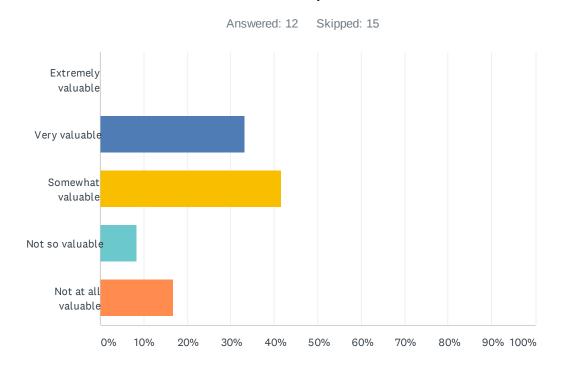

Q25 Town taxes and user fees (water/sewer/waste/facility fees/equipment rental, etc.) pay for all the Town services you have access to. Please rate the value you feel you receive from the municipal taxes and fees you pay to the Town.Quick Fact: Based on 2020, Mayerthorpe's municipal tax rate is 7.27% lower than Viking (population of 1,083) and is 33.51% lower than Oyen (population of 1,022) and is .26% lower than Two Hills (population of 1,443).

| ANSWER CHOICES        | RESPONSES |   |
|-----------------------|-----------|---|
| Extremely valuable    | 0.00%     | 0 |
| Very valuable         | 33.33%    | 4 |
| Somewhat valuable     | 41.67%    | 5 |
| Not so valuable       | 8.33%     | 1 |
| Not at all valuable   | 16.67%    | 2 |
| Total Respondents: 12 |           |   |