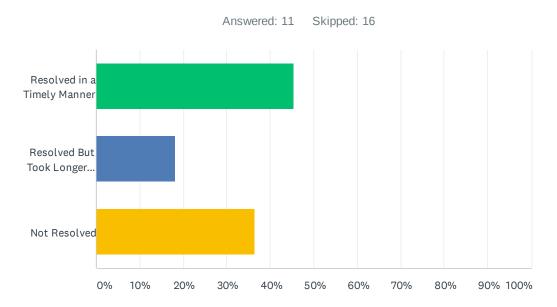

#### Q31 If you answered "Yes", would you say the matter you contacted the Town was:

| ANSWER CHOICES                         | RESPONSES |   |
|----------------------------------------|-----------|---|
| Resolved in a Timely Manner            | 45.45%    | 5 |
| Resolved But Took Longer Than Expected | 18.18%    | 2 |
| Not Resolved                           | 36.36%    | 4 |
| Total Respondents: 11                  |           |   |