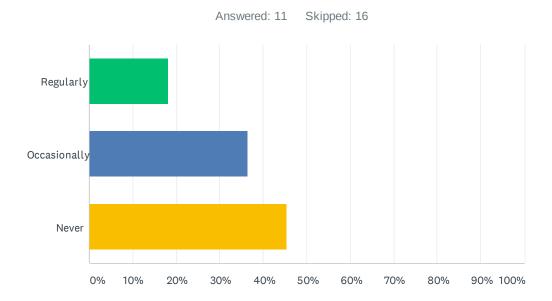

### Q33 How often do you read the Town's weekly 'Public Notices' placement in the local paper?

| ANSWER CHOICES        | RESPONSES |   |
|-----------------------|-----------|---|
| Regularly             | 18.18%    | 2 |
| Occasionally          | 36.36%    | 4 |
| Never                 | 45.45%    | 5 |
| Total Respondents: 11 |           |   |