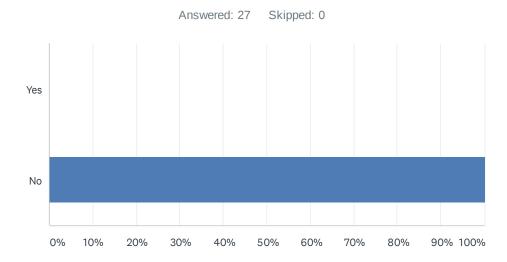

## Q1 Do you live in the Town of Mayerthorpe?

| ANSWER CHOICES        | RESPONSES |    |
|-----------------------|-----------|----|
| Yes                   | 0.00%     | 0  |
| No                    | 100.00%   | 27 |
| Total Respondents: 27 |           |    |