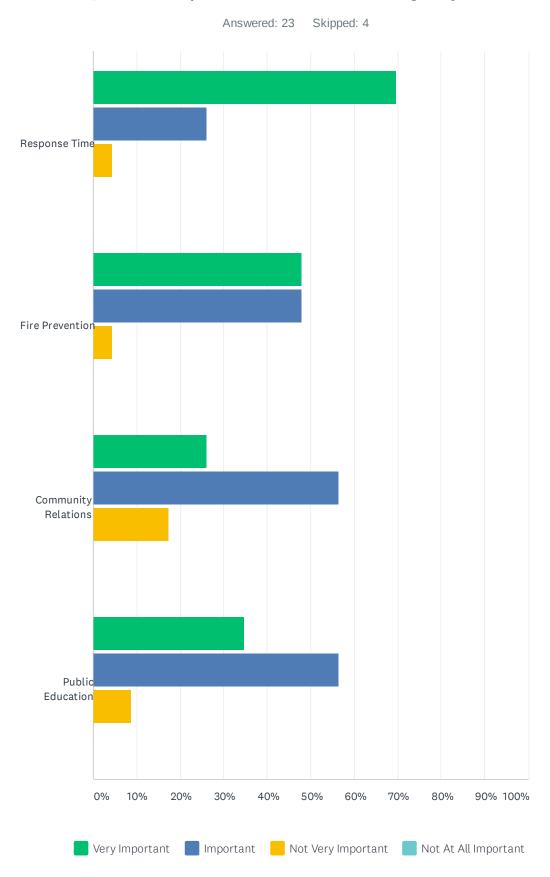

### Q4 How important are the following to you?

|                        | VERY<br>IMPORTANT | IMPORTANT    | NOT VERY<br>IMPORTANT | NOT AT ALL<br>IMPORTANT | TOTAL<br>RESPONDENTS |
|------------------------|-------------------|--------------|-----------------------|-------------------------|----------------------|
| Response Time          | 69.57%<br>16      | 26.09%<br>6  | 4.35%<br>1            | 0.00%                   | 23                   |
| Fire Prevention        | 47.83%<br>11      | 47.83%<br>11 | 4.35%<br>1            | 0.00%                   | 23                   |
| Community<br>Relations | 26.09%<br>6       | 56.52%<br>13 | 17.39%<br>4           | 0.00%                   | 23                   |
| Public Education       | 34.78%<br>8       | 56.52%<br>13 | 8.70%<br>2            | 0.00%                   | 23                   |