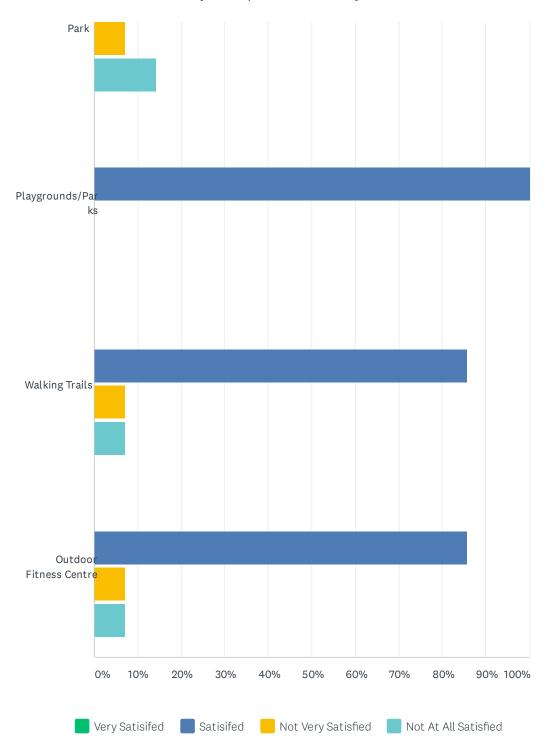

# Q15 How satisfied are you with amenities offered at the following, even if you do not use this services?

|                           | VERY<br>SATISIFED | SATISIFED     | NOT<br>VERY SATISFIED | NOT AT<br>ALL SATISFIED | TOTAL<br>RESPONDENTS |
|---------------------------|-------------------|---------------|-----------------------|-------------------------|----------------------|
| Exhibition Centre         | 21.43%<br>3       | 64.29%<br>9   | 14.29%<br>2           | 0.00%                   | 14                   |
| Curling Rink              | 14.29%<br>2       | 78.57%<br>11  | 7.14%<br>1            | 0.00%                   | 14                   |
| Diamond Centre            | 14.29%<br>2       | 71.43%<br>10  | 14.29%<br>2           | 0.00%                   | 14                   |
| Aquatic Centre            | 21.43%            | 64.29%<br>9   | 14.29%<br>2           | 0.00%                   | 14                   |
| Off-Leash Dog Park        | 0.00%             | 78.57%<br>11  | 7.14%                 | 14.29%<br>2             | 14                   |
| Playgrounds/Parks         | 0.00%             | 100.00%<br>14 | 0.00%                 | 0.00%                   | 14                   |
| Walking Trails            | 0.00%             | 85.71%<br>12  | 7.14%                 | 7.14%                   | 14                   |
| Outdoor Fitness<br>Centre | 0.00%             | 85.71%<br>12  | 7.14%                 | 7.14%                   | 14                   |