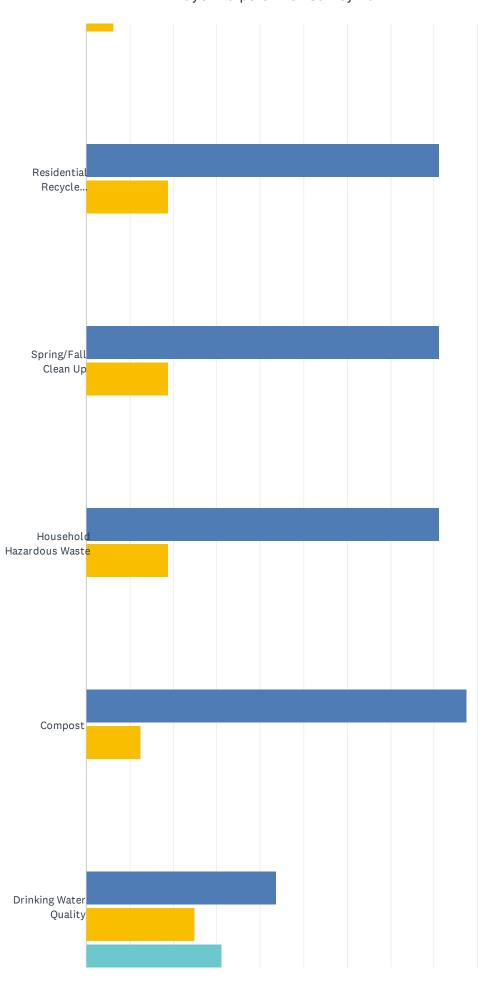

|                                         | VERY<br>IMPORTANT | IMPORTANT    | NOT VERY<br>IMPORTANT | NOT AT ALL<br>IMPORTANT | TOTAL<br>RESPONDENTS |
|-----------------------------------------|-------------------|--------------|-----------------------|-------------------------|----------------------|
| Pavement Repair                         | 56.25%<br>9       | 43.75%<br>7  | 0.00%                 | 0.00%                   | 16                   |
| Grading                                 | 56.25%<br>9       | 37.50%<br>6  | 6.25%<br>1            | 0.00%                   | 16                   |
| Snow Removal                            | 50.00%<br>8       | 50.00%       | 0.00%                 | 0.00%                   | 16                   |
| Street Sweeping                         | 12.50%<br>2       | 62.50%<br>10 | 25.00%<br>4           | 0.00%                   | 16                   |
| Residential Garbage Collection          | 18.75%<br>3       | 68.75%<br>11 | 6.25%<br>1            | 6.25%<br>1              | 16                   |
| Residential Recycle Collection          | 25.00%<br>4       | 50.00%       | 18.75%<br>3           | 6.25%<br>1              | 16                   |
| Spring/Fall Clean Up                    | 18.75%            | 75.00%<br>12 | 6.25%<br>1            | 0.00%                   | 16                   |
| Household Hazardous Waste<br>Collection | 25.00%<br>4       | 62.50%<br>10 | 12.50%<br>2           | 0.00%                   | 16                   |
| Compost                                 | 12.50%<br>2       | 68.75%<br>11 | 18.75%<br>3           | 0.00%                   | 16                   |
| Drinking Water Quality                  | 75.00%<br>12      | 25.00%<br>4  | 0.00%                 | 0.00%                   | 16                   |
| Sanitary Sewer Service                  | 50.00%<br>8       | 50.00%       | 0.00%                 | 0.00%                   | 16                   |