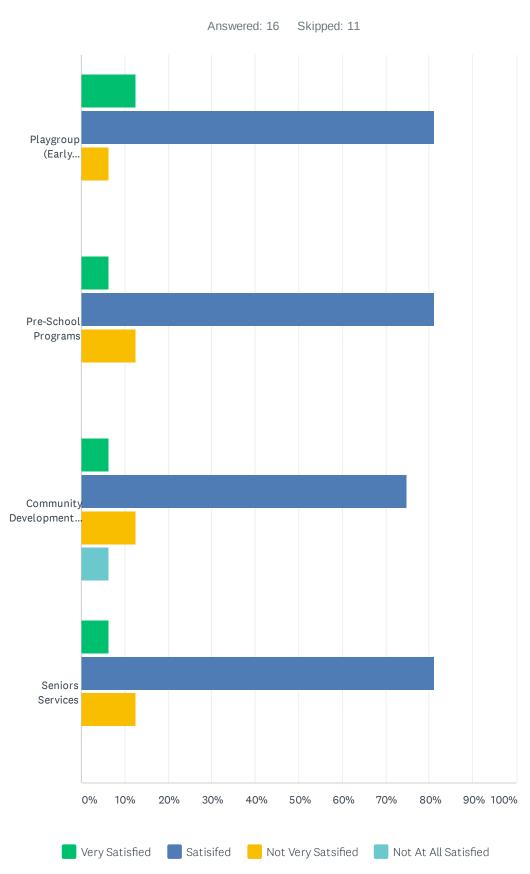

## Q13 How satisfied are you with the following, even if you do not use this service?

|                                                                              | VERY SATISFIED | SATISIFED    | NOT<br>VERY SATSIFIED | NOT AT<br>ALL SATISFIED | TOTAL<br>RESPONDENTS |
|------------------------------------------------------------------------------|----------------|--------------|-----------------------|-------------------------|----------------------|
| Playgroup (Early Childhood<br>Learning)                                      | 12.50%<br>2    | 81.25%<br>13 | 6.25%<br>1            | 0.00%                   | 16                   |
| Pre-School Programs                                                          | 6.25%<br>1     | 81.25%<br>13 | 12.50%<br>2           | 0.00%                   | 16                   |
| Community Development (partnerships, linkages & support to community groups) | 6.25%<br>1     | 75.00%<br>12 | 12.50%<br>2           | 6.25%<br>1              | 16                   |
| Seniors Services                                                             | 6.25%<br>1     | 81.25%<br>13 | 12.50%<br>2           | 0.00%                   | 16                   |