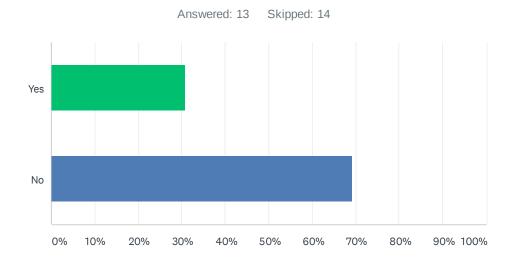

## Q18 Have you contacted a Councillor in the past six months?

| ANSWER CHOICES        | RESPONSES |    |
|-----------------------|-----------|----|
| Yes                   | 15.38%    | 2  |
| No                    | 84.62%    | 11 |
| Total Respondents: 13 |           |    |

#### Q19 Did the Councillor respond to your inquiry in a timely manner?

| ANSWER CHOICES        | RESPONSES |   |
|-----------------------|-----------|---|
| Yes                   | 30.77%    | 4 |
| No                    | 69.23%    | 9 |
| Total Respondents: 13 |           |   |