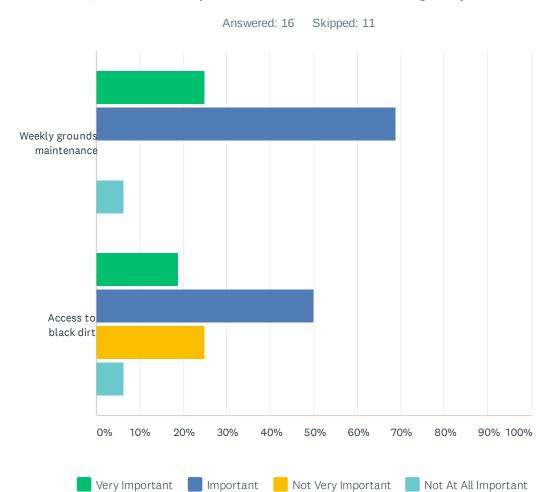

## Q10 How important are the following to you?

|                            | VERY<br>IMPORTANT | IMPORTANT    | NOT VERY<br>IMPORTANT | NOT AT ALL<br>IMPORTANT | TOTAL<br>RESPONDENTS |
|----------------------------|-------------------|--------------|-----------------------|-------------------------|----------------------|
| Weekly grounds maintenance | 25.00%<br>4       | 68.75%<br>11 | 0.00%                 | 6.25%<br>1              | 16                   |
| Access to black dirt       | 18.75%<br>3       | 50.00%       | 25.00%<br>4           | 6.25%<br>1              | 16                   |