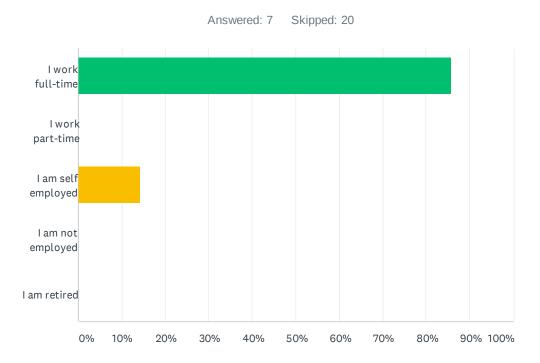

#### Q42 OPTIONAL: Which of the following categories best applies?

| ANSWER CHOICES       | RESPONSES |   |
|----------------------|-----------|---|
| I work full-time     | 85.71%    | 6 |
| I work part-time     | 0.00%     | 0 |
| I am self employed   | 14.29%    | 1 |
| I am not employed    | 0.00%     | 0 |
| I am retired         | 0.00%     | 0 |
| Total Respondents: 7 |           |   |