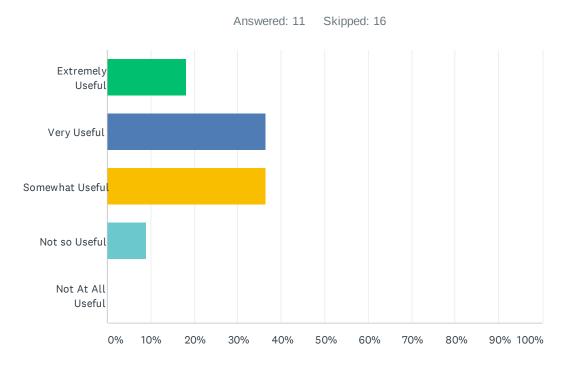

## Q35 How useful do you find the Town of Mayerthorpe Facebook Page (My Mayerthorpe)?

| ANSWER CHOICES        | RESPONSES |   |
|-----------------------|-----------|---|
| Extremely Useful      | 18.18%    | 2 |
| Very Useful           | 36.36%    | 4 |
| Somewhat Useful       | 36.36%    | 4 |
| Not so Useful         | 9.09%     | 1 |
| Not At All Useful     | 0.00%     | 0 |
| Total Respondents: 11 |           |   |