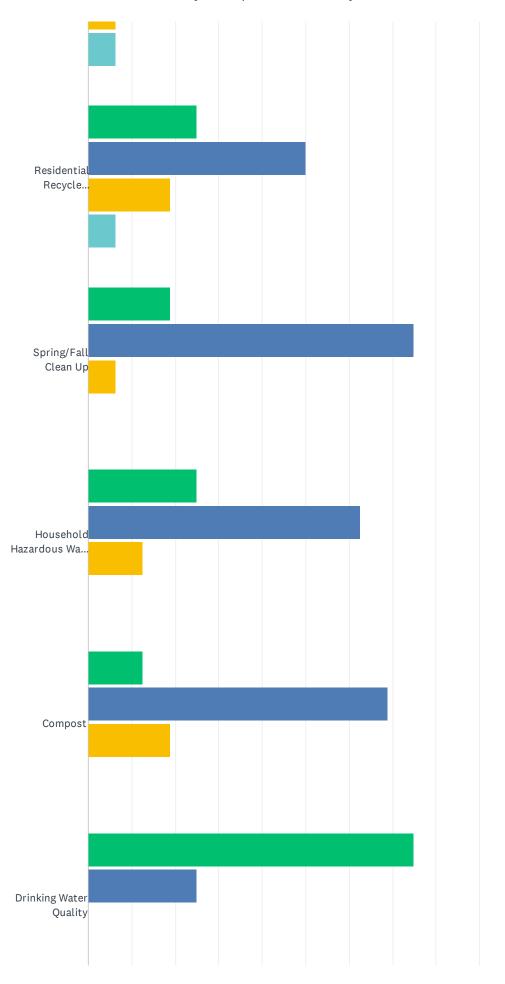

|                                         | VERY<br>IMPORTANT | IMPORTANT    | NOT VERY<br>IMPORTANT | NOT AT ALL<br>IMPORTANT | TOTAL<br>RESPONDENTS |
|-----------------------------------------|-------------------|--------------|-----------------------|-------------------------|----------------------|
| Pavement Repair                         | 56.25%<br>9       | 43.75%<br>7  | 0.00%                 | 0.00%                   | 16                   |
| Grading                                 | 56.25%<br>9       | 37.50%<br>6  | 6.25%<br>1            | 0.00%                   | 16                   |
| Snow Removal                            | 50.00%<br>8       | 50.00%       | 0.00%                 | 0.00%                   | 16                   |
| Street Sweeping                         | 12.50%<br>2       | 62.50%<br>10 | 25.00%<br>4           | 0.00%                   | 16                   |
| Residential Garbage Collection          | 18.75%<br>3       | 68.75%<br>11 | 6.25%<br>1            | 6.25%<br>1              | 16                   |
| Residential Recycle Collection          | 25.00%<br>4       | 50.00%       | 18.75%<br>3           | 6.25%<br>1              | 16                   |
| Spring/Fall Clean Up                    | 18.75%            | 75.00%<br>12 | 6.25%<br>1            | 0.00%                   | 16                   |
| Household Hazardous Waste<br>Collection | 25.00%<br>4       | 62.50%<br>10 | 12.50%<br>2           | 0.00%                   | 16                   |
| Compost                                 | 12.50%<br>2       | 68.75%<br>11 | 18.75%<br>3           | 0.00%                   | 16                   |
| Drinking Water Quality                  | 75.00%<br>12      | 25.00%<br>4  | 0.00%                 | 0.00%                   | 16                   |
| Sanitary Sewer Service                  | 50.00%<br>8       | 50.00%       | 0.00%                 | 0.00%                   | 16                   |

## Q9 How satisfied are you?

Very Satisifed Satisfied Not Very Satisifed Not At All Satisifed

|                                   | VERY<br>SATISIFED | SATISFIED    | NOT<br>VERY SATISIFED | NOT AT<br>ALL SATISIFED | TOTAL<br>RESPONDENTS |
|-----------------------------------|-------------------|--------------|-----------------------|-------------------------|----------------------|
| Pavement Repair                   | 6.25%<br>1        | 31.25%<br>5  | 31.25%<br>5           | 31.25%<br>5             | 16                   |
| Grading                           | 0.00%             | 31.25%<br>5  | 43.75%<br>7           | 25.00%<br>4             | 16                   |
| Snow Removal                      | 0.00%             | 50.00%<br>8  | 50.00%<br>8           | 0.00%                   | 16                   |
| Street Sweeping                   | 0.00%             | 75.00%<br>12 | 25.00%<br>4           | 0.00%                   | 16                   |
| Residential Garbage<br>Collection | 0.00%             | 93.75%<br>15 | 6.25%                 | 0.00%                   | 16                   |
| Residential Recycle<br>Collection | 0.00%             | 81.25%<br>13 | 18.75%<br>3           | 0.00%                   | 16                   |
| Spring/Fall Clean Up              | 0.00%             | 81.25%<br>13 | 18.75%<br>3           | 0.00%                   | 16                   |
| Household Hazardous<br>Waste      | 0.00%             | 81.25%<br>13 | 18.75%                | 0.00%                   | 16                   |
| Compost                           | 0.00%             | 87.50%<br>14 | 12.50%<br>2           | 0.00%                   | 16                   |
| Drinking Water Quality            | 0.00%             | 43.75%       | 25.00%<br>4           | 31.25%<br>5             | 16                   |
| Sanitary Sewer Service            | 0.00%             | 93.75%<br>15 | 6.25%                 | 0.00%                   | 16                   |