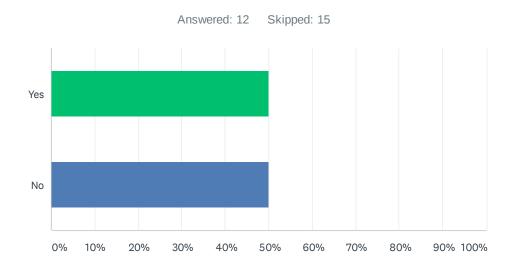

| ANSWER CHOICES        | RESPONSES |   |
|-----------------------|-----------|---|
| Yes                   | 50.00%    | 6 |
| No                    | 50.00%    | 6 |
| Total Respondents: 12 |           |   |