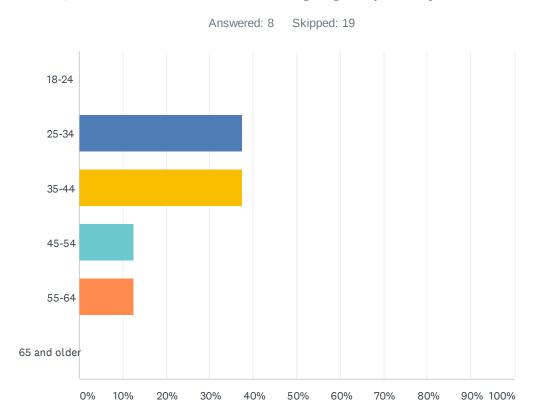

#### Q46 OPTIONAL: What age group are you in?

| ANSWER CHOICES       | RESPONSES |   |
|----------------------|-----------|---|
| 18-24                | 0.00%     | 0 |
| 25-34                | 37.50%    | 3 |
| 35-44                | 37.50%    | 3 |
| 45-54                | 12.50%    | 1 |
| 55-64                | 12.50%    | 1 |
| 65 and older         | 0.00%     | 0 |
| Total Respondents: 8 |           |   |