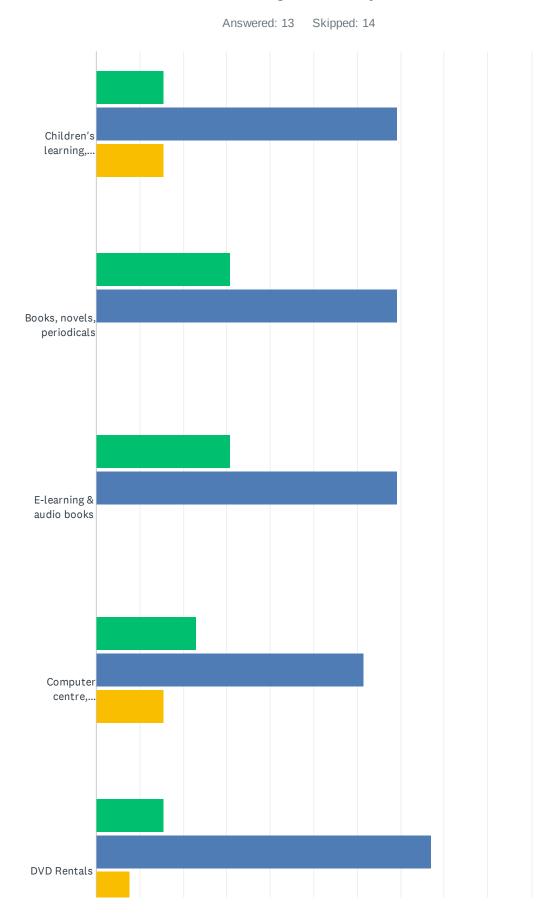

### Q16 How important are the following, even if you do not use this service?

|                                                                                  | VERY<br>IMPORTANT | IMPORTANT   | NOT VERY<br>IMPORTANT | NOT AT ALL<br>IMPORTANT | TOTAL<br>RESPONDENTS |
|----------------------------------------------------------------------------------|-------------------|-------------|-----------------------|-------------------------|----------------------|
| Children's learning, programming, and toys/games                                 | 61.54%<br>8       | 23.08%<br>3 | 15.38%<br>2           | 0.00%                   | 13                   |
| Books, novels, periodicals                                                       | 53.85%<br>7       | 30.77%      | 15.38%<br>2           | 0.00%                   | 13                   |
| E-learning & audio books                                                         | 38.46%<br>5       | 46.15%<br>6 | 15.38%<br>2           | 0.00%                   | 13                   |
| Computer centre, software, video games                                           | 15.38%<br>2       | 46.15%<br>6 | 38.46%<br>5           | 0.00%                   | 13                   |
| DVD Rentals                                                                      | 7.69%<br>1        | 30.77%      | 53.85%<br>7           | 7.69%<br>1              | 13                   |
| Life Skills training (crochet, culinary, art, photography, resume writing, etc.) | 38.46%<br>5       | 46.15%<br>6 | 15.38%<br>2           | 0.00%                   | 13                   |
| Yellowhead Regional Library Services (Book transfers, Supernet Access, etc.)     | 46.15%<br>6       | 38.46%<br>5 | 15.38%<br>2           | 0.00%                   | 13                   |
| Culture Day Event                                                                | 23.08%            | 38.46%<br>5 | 30.77%                | 7.69%<br>1              | 13                   |
| Volunteer Appreciation Event                                                     | 23.08%            | 30.77%      | 46.15%<br>6           | 0.00%                   | 13                   |