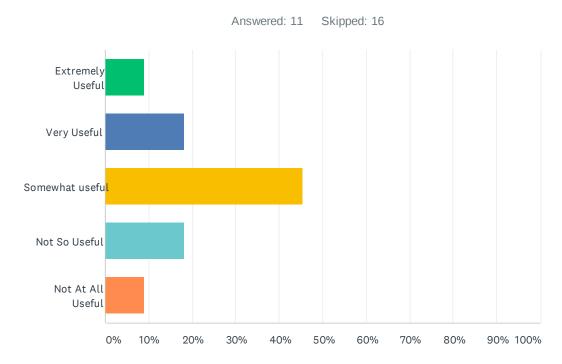

### Q34 How useful do you find the Town of Mayerthorpe website (www.mayerthorpe.ca)?

| ANSWER CHOICES        | RESPONSES |   |
|-----------------------|-----------|---|
| Extremely Useful      | 9.09%     | 1 |
| Very Useful           | 18.18%    | 2 |
| Somewhat useful       | 45.45%    | 5 |
| Not So Useful         | 18.18%    | 2 |
| Not At All Useful     | 9.09%     | 1 |
| Total Respondents: 11 |           |   |