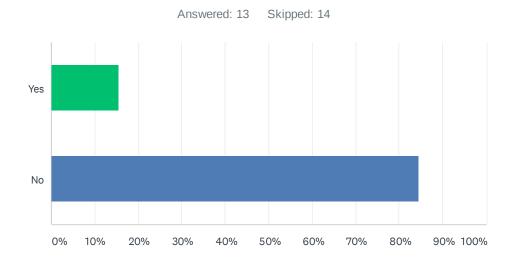

## Q18 Have you contacted a Councillor in the past six months?

| ANSWER CHOICES        | RESPONSES |    |
|-----------------------|-----------|----|
| Yes                   | 15.38%    | 2  |
| No                    | 84.62%    | 11 |
| Total Respondents: 13 |           |    |