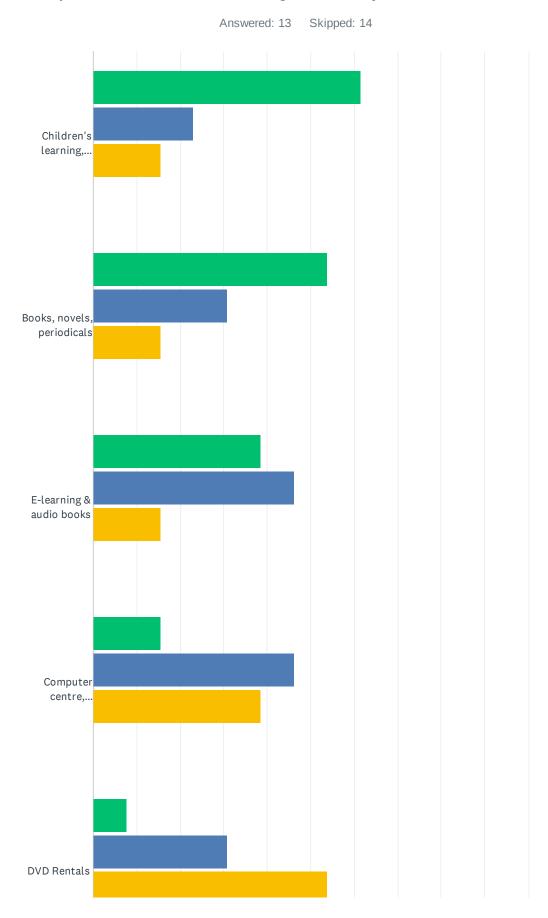

### Q16 How important are the following, even if you do not use this service?

|                                                                                  | VERY<br>IMPORTANT | IMPORTANT   | NOT VERY<br>IMPORTANT | NOT AT ALL<br>IMPORTANT | TOTAL<br>RESPONDENTS |
|----------------------------------------------------------------------------------|-------------------|-------------|-----------------------|-------------------------|----------------------|
| Children's learning, programming, and toys/games                                 | 61.54%<br>8       | 23.08%<br>3 | 15.38%<br>2           | 0.00%                   | 13                   |
| Books, novels, periodicals                                                       | 53.85%<br>7       | 30.77%      | 15.38%<br>2           | 0.00%                   | 13                   |
| E-learning & audio books                                                         | 38.46%<br>5       | 46.15%<br>6 | 15.38%<br>2           | 0.00%                   | 13                   |
| Computer centre, software, video games                                           | 15.38%<br>2       | 46.15%<br>6 | 38.46%<br>5           | 0.00%                   | 13                   |
| DVD Rentals                                                                      | 7.69%<br>1        | 30.77%      | 53.85%<br>7           | 7.69%<br>1              | 13                   |
| Life Skills training (crochet, culinary, art, photography, resume writing, etc.) | 38.46%<br>5       | 46.15%<br>6 | 15.38%<br>2           | 0.00%                   | 13                   |
| Yellowhead Regional Library Services (Book transfers, Supernet Access, etc.)     | 46.15%<br>6       | 38.46%<br>5 | 15.38%<br>2           | 0.00%                   | 13                   |
| Culture Day Event                                                                | 23.08%            | 38.46%<br>5 | 30.77%                | 7.69%<br>1              | 13                   |
| Volunteer Appreciation Event                                                     | 23.08%            | 30.77%      | 46.15%<br>6           | 0.00%                   | 13                   |