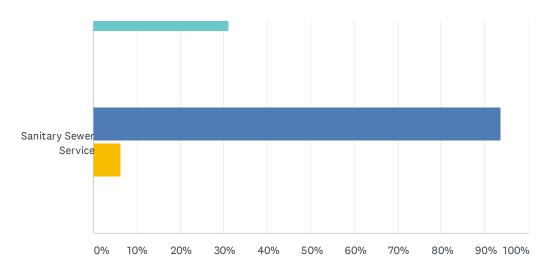

|                                         | VERY<br>IMPORTANT | IMPORTANT    | NOT VERY<br>IMPORTANT | NOT AT ALL<br>IMPORTANT | TOTAL<br>RESPONDENTS |
|-----------------------------------------|-------------------|--------------|-----------------------|-------------------------|----------------------|
| Pavement Repair                         | 56.25%<br>9       | 43.75%<br>7  | 0.00%                 | 0.00%                   | 16                   |
| Grading                                 | 56.25%<br>9       | 37.50%<br>6  | 6.25%<br>1            | 0.00%                   | 16                   |
| Snow Removal                            | 50.00%<br>8       | 50.00%       | 0.00%                 | 0.00%                   | 16                   |
| Street Sweeping                         | 12.50%<br>2       | 62.50%<br>10 | 25.00%<br>4           | 0.00%                   | 16                   |
| Residential Garbage Collection          | 18.75%<br>3       | 68.75%<br>11 | 6.25%<br>1            | 6.25%<br>1              | 16                   |
| Residential Recycle Collection          | 25.00%<br>4       | 50.00%       | 18.75%<br>3           | 6.25%<br>1              | 16                   |
| Spring/Fall Clean Up                    | 18.75%            | 75.00%<br>12 | 6.25%<br>1            | 0.00%                   | 16                   |
| Household Hazardous Waste<br>Collection | 25.00%<br>4       | 62.50%<br>10 | 12.50%<br>2           | 0.00%                   | 16                   |
| Compost                                 | 12.50%<br>2       | 68.75%<br>11 | 18.75%<br>3           | 0.00%                   | 16                   |
| Drinking Water Quality                  | 75.00%<br>12      | 25.00%<br>4  | 0.00%                 | 0.00%                   | 16                   |
| Sanitary Sewer Service                  | 50.00%<br>8       | 50.00%       | 0.00%                 | 0.00%                   | 16                   |