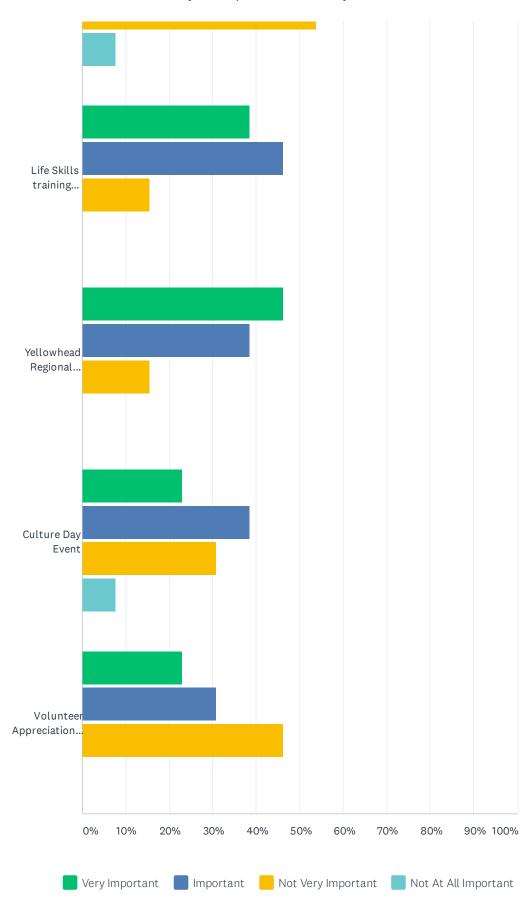

### Q16 How important are the following, even if you do not use this service?

|                                                                                  | VERY<br>IMPORTANT | IMPORTANT   | NOT VERY<br>IMPORTANT | NOT AT ALL<br>IMPORTANT | TOTAL<br>RESPONDENTS |
|----------------------------------------------------------------------------------|-------------------|-------------|-----------------------|-------------------------|----------------------|
| Children's learning, programming, and toys/games                                 | 61.54%<br>8       | 23.08%<br>3 | 15.38%<br>2           | 0.00%                   | 13                   |
| Books, novels, periodicals                                                       | 53.85%<br>7       | 30.77%      | 15.38%<br>2           | 0.00%                   | 13                   |
| E-learning & audio books                                                         | 38.46%<br>5       | 46.15%<br>6 | 15.38%<br>2           | 0.00%                   | 13                   |
| Computer centre, software, video games                                           | 15.38%<br>2       | 46.15%<br>6 | 38.46%<br>5           | 0.00%                   | 13                   |
| DVD Rentals                                                                      | 7.69%<br>1        | 30.77%      | 53.85%<br>7           | 7.69%<br>1              | 13                   |
| Life Skills training (crochet, culinary, art, photography, resume writing, etc.) | 38.46%<br>5       | 46.15%<br>6 | 15.38%<br>2           | 0.00%                   | 13                   |
| Yellowhead Regional Library Services (Book transfers, Supernet Access, etc.)     | 46.15%<br>6       | 38.46%<br>5 | 15.38%<br>2           | 0.00%                   | 13                   |
| Culture Day Event                                                                | 23.08%            | 38.46%<br>5 | 30.77%                | 7.69%<br>1              | 13                   |
| Volunteer Appreciation Event                                                     | 23.08%            | 30.77%      | 46.15%<br>6           | 0.00%                   | 13                   |