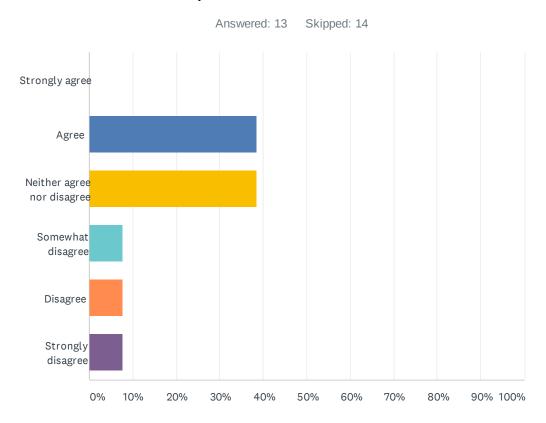

Q22 Do you agree or disagree that Council communication is meeting the needs of the community?Quick Fact: Council communications consist of Mayor Videos, Press Releases, Mayor's Message in Newsletter, Budget Highlights and Financial Report, Town Halls, and one on one meetings, telephone calls, or letters.

| ANSWER CHOICES             | RESPONSES |   |
|----------------------------|-----------|---|
| Strongly agree             | 0.00%     | 0 |
| Agree                      | 38.46%    | 5 |
| Neither agree nor disagree | 38.46%    | 5 |
| Somewhat disagree          | 7.69%     | 1 |
| Disagree                   | 7.69%     | 1 |
| Strongly disagree          | 7.69%     | 1 |
| Total Respondents: 13      |           |   |