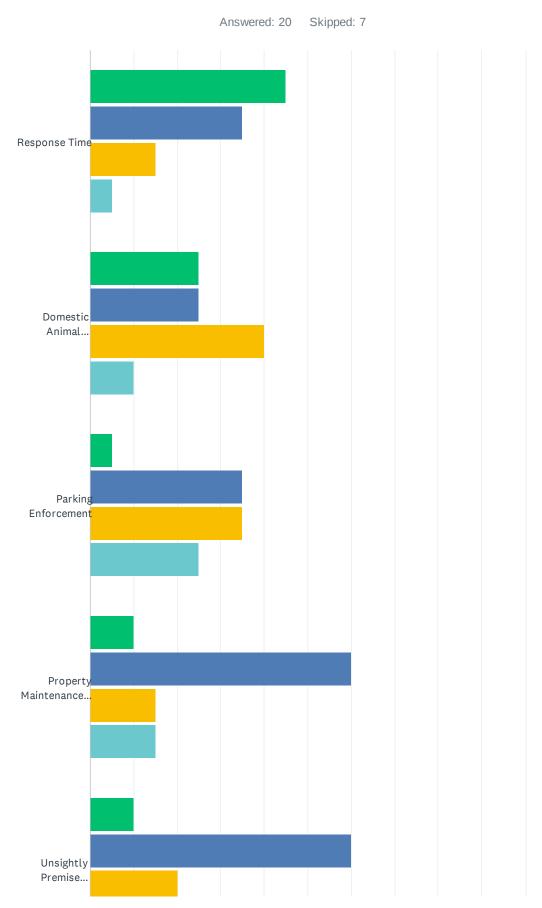

## Q6 How important are the following to you?

|                                             | VERY<br>IMPORTANT | IMPORTANT    | NOT VERY<br>IMPORTANT | NOT AT ALL<br>IMPORTANT | TOTAL<br>RESPONDENTS |
|---------------------------------------------|-------------------|--------------|-----------------------|-------------------------|----------------------|
| Response Time                               | 45.00%<br>9       | 35.00%<br>7  | 15.00%<br>3           | 5.00%<br>1              | 20                   |
| Domestic Animal Enforcement                 | 25.00%<br>5       | 25.00%<br>5  | 40.00%<br>8           | 10.00%                  | 20                   |
| Parking Enforcement                         | 5.00%<br>1        | 35.00%<br>7  | 35.00%<br>7           | 25.00%<br>5             | 20                   |
| Property Maintenance<br>Enforcement         | 10.00%            | 60.00%<br>12 | 15.00%<br>3           | 15.00%<br>3             | 20                   |
| Unsightly Premise Enforcement               | 10.00%            | 60.00%<br>12 | 20.00%                | 10.00%                  | 20                   |
| Removal of Derelict Vehicles<br>Enforcement | 10.00%            | 55.00%<br>11 | 25.00%<br>5           | 10.00%                  | 20                   |
| Traffic Enforcement                         | 25.00%<br>5       | 45.00%<br>9  | 20.00%                | 10.00%                  | 20                   |

Very Important Important Not Very Important Not At All Important