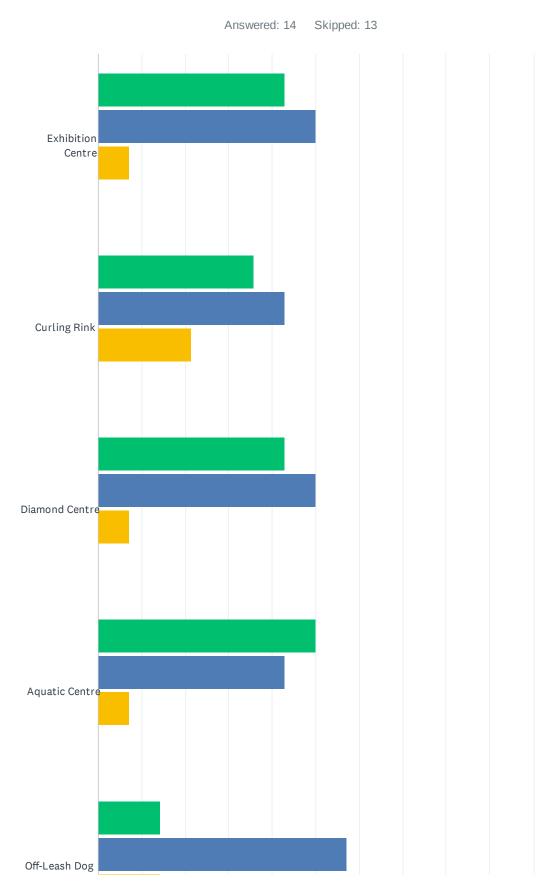

## Q14 How important are the following to you, even if you do not use this service?

|                           | VERY<br>IMPORTANT | IMPORTANT   | NOT VERY<br>IMPORTANT | NOT AT ALL<br>IMPORTANT | TOTAL<br>RESPONDENTS |
|---------------------------|-------------------|-------------|-----------------------|-------------------------|----------------------|
| Exhibition Centre         | 42.86%<br>6       | 50.00%<br>7 | 7.14%<br>1            | 0.00%                   | 14                   |
| Curling Rink              | 35.71%<br>5       | 42.86%<br>6 | 21.43%                | 0.00%                   | 14                   |
| Diamond Centre            | 42.86%<br>6       | 50.00%<br>7 | 7.14%                 | 0.00%                   | 14                   |
| Aquatic Centre            | 50.00%<br>7       | 42.86%<br>6 | 7.14%<br>1            | 0.00%                   | 14                   |
| Off-Leash Dog Park        | 14.29%            | 57.14%<br>8 | 14.29%                | 21.43%                  | 14                   |
| Playgrounds/Parks         | 28.57%<br>4       | 64.29%<br>9 | 7.14%                 | 0.00%                   | 14                   |
| Walking Trails            | 42.86%<br>6       | 35.71%<br>5 | 14.29%                | 7.14%                   | 14                   |
| Outdoor Fitness<br>Centre | 28.57%<br>4       | 50.00%      | 7.14%                 | 14.29%                  | 14                   |