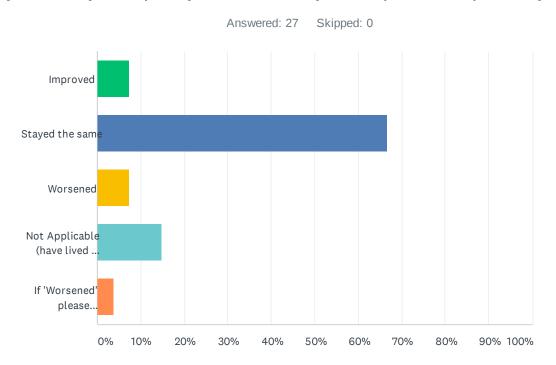

## Q3 Do you feel your quality of life in Mayerthorpe in the past 5 years has...

| ANSWER CHOICES                                               | RESPONSES |    |
|--------------------------------------------------------------|-----------|----|
| Improved                                                     | 7.41%     | 2  |
| Stayed the same                                              | 66.67%    | 18 |
| Worsened                                                     | 7.41%     | 2  |
| Not Applicable (have lived in Mayerthorpe less than 5 years) | 14.81%    | 4  |
| If 'Worsened' please explain:                                | 3.70%     | 1  |
| Total Respondents: 27                                        |           |    |