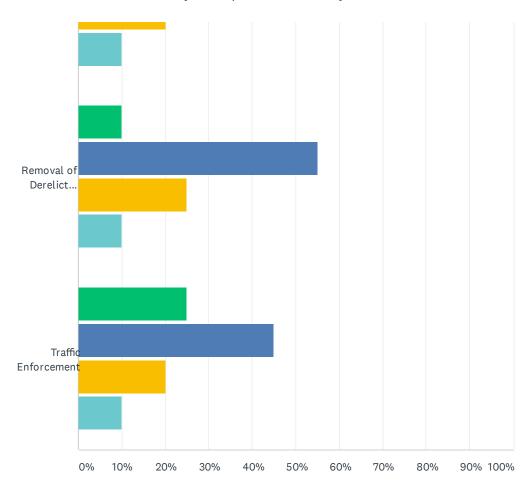

## Q6 How important are the following to you?

|                                             | VERY<br>IMPORTANT | IMPORTANT    | NOT VERY<br>IMPORTANT | NOT AT ALL<br>IMPORTANT | TOTAL<br>RESPONDENTS |
|---------------------------------------------|-------------------|--------------|-----------------------|-------------------------|----------------------|
| Response Time                               | 45.00%<br>9       | 35.00%<br>7  | 15.00%<br>3           | 5.00%<br>1              | 20                   |
| Domestic Animal Enforcement                 | 25.00%<br>5       | 25.00%<br>5  | 40.00%<br>8           | 10.00%                  | 20                   |
| Parking Enforcement                         | 5.00%<br>1        | 35.00%<br>7  | 35.00%<br>7           | 25.00%<br>5             | 20                   |
| Property Maintenance<br>Enforcement         | 10.00%            | 60.00%<br>12 | 15.00%<br>3           | 15.00%<br>3             | 20                   |
| Unsightly Premise Enforcement               | 10.00%            | 60.00%<br>12 | 20.00%                | 10.00%                  | 20                   |
| Removal of Derelict Vehicles<br>Enforcement | 10.00%            | 55.00%<br>11 | 25.00%<br>5           | 10.00%                  | 20                   |
| Traffic Enforcement                         | 25.00%<br>5       | 45.00%<br>9  | 20.00%                | 10.00%                  | 20                   |

Very Important Important Not Very Important Not At All Important