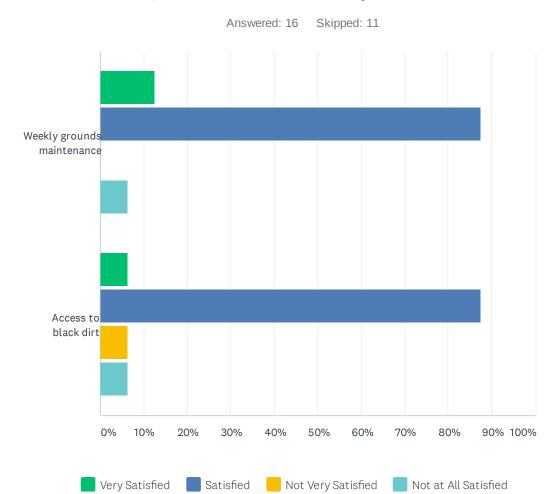

## Q11 How satisfied are you with?

|                            | VERY<br>SATISFIED | SATISFIED    | NOT VERY<br>SATISFIED | NOT AT ALL<br>SATISFIED | TOTAL<br>RESPONDENTS |
|----------------------------|-------------------|--------------|-----------------------|-------------------------|----------------------|
| Weekly grounds maintenance | 12.50%<br>2       | 87.50%<br>14 | 0.00%                 | 6.25%<br>1              | 16                   |
| Access to black dirt       | 6.25%<br>1        | 87.50%<br>14 | 6.25%<br>1            | 6.25%<br>1              | 16                   |