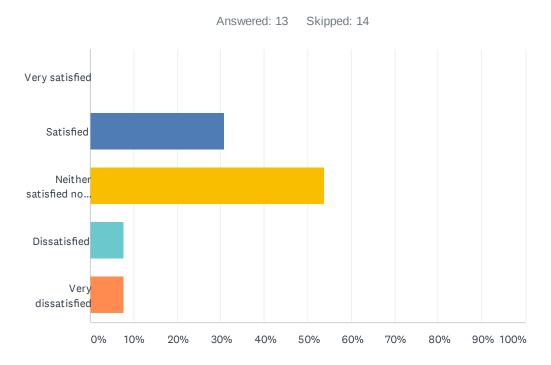

## Q21 How satisfied are you with your ability to influence municipal decisions made by Council affecting Mayerthorpe?

| ANSWER CHOICES                     | RESPONSES |   |
|------------------------------------|-----------|---|
| Very satisfied                     | 0.00%     | 0 |
| Satisfied                          | 15.38%    | 2 |
| Neither satisfied nor dissatisfied | 53.85%    | 7 |
| Dissatisfied                       | 23.08%    | 3 |
| Very dissatisfied                  | 7.69%     | 1 |
| Total Respondents: 13              |           |   |