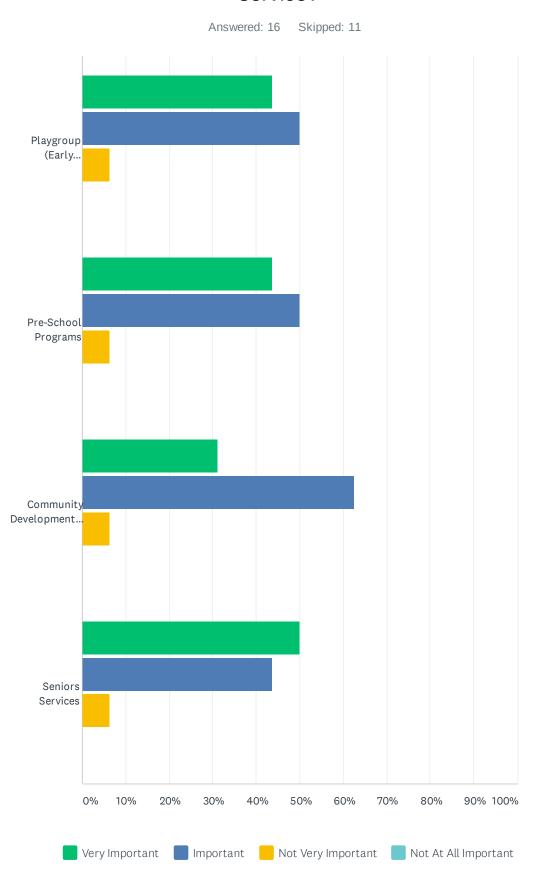

## Q12 How important are the following to you, even if you do not use this service?

|                                                                              | VERY<br>IMPORTANT | IMPORTANT    | NOT VERY<br>IMPORTANT | NOT AT ALL<br>IMPORTANT | TOTAL<br>RESPONDENTS |
|------------------------------------------------------------------------------|-------------------|--------------|-----------------------|-------------------------|----------------------|
| Playgroup (Early Childhood Learning)                                         | 43.75%<br>7       | 50.00%<br>8  | 6.25%<br>1            | 0.00%                   | 16                   |
| Pre-School Programs                                                          | 43.75%<br>7       | 50.00%       | 6.25%<br>1            | 0.00%                   | 16                   |
| Community Development (partnerships, linkages & support to community groups) | 31.25%<br>5       | 62.50%<br>10 | 6.25%<br>1            | 0.00%                   | 16                   |
| Seniors Services                                                             | 50.00%            | 43.75%<br>7  | 6.25%<br>1            | 0.00%                   | 16                   |