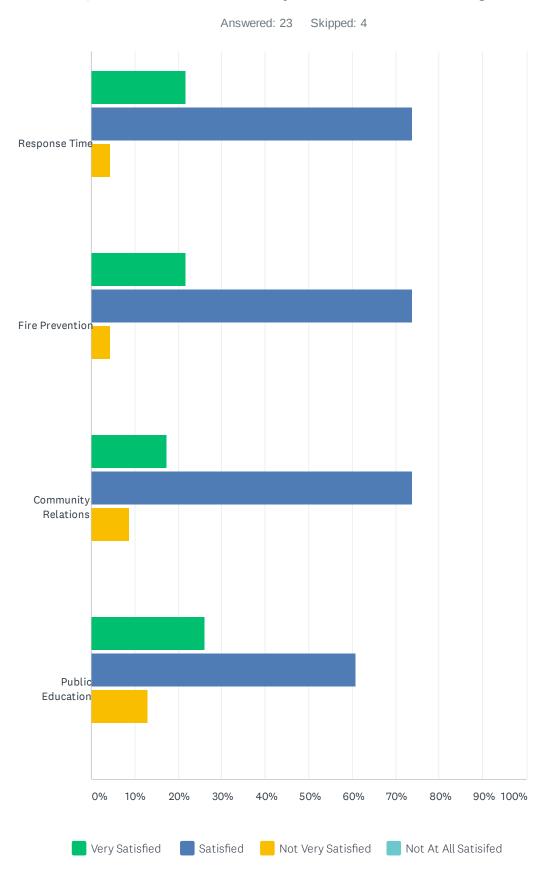

### Q5 How satisfied are you with the following?

|                        | VERY<br>SATISFIED | SATISFIED    | NOT VERY<br>SATISFIED | NOT AT<br>ALL SATISIFED | TOTAL<br>RESPONDENTS |
|------------------------|-------------------|--------------|-----------------------|-------------------------|----------------------|
| Response Time          | 21.74%<br>5       | 73.91%<br>17 | 4.35%<br>1            | 0.00%                   | 23                   |
| Fire Prevention        | 21.74%<br>5       | 73.91%<br>17 | 4.35%<br>1            | 0.00%                   | 23                   |
| Community<br>Relations | 17.39%<br>4       | 73.91%<br>17 | 8.70%<br>2            | 0.00%                   | 23                   |
| Public Education       | 26.09%<br>6       | 60.87%<br>14 | 13.04%                | 0.00%                   | 23                   |