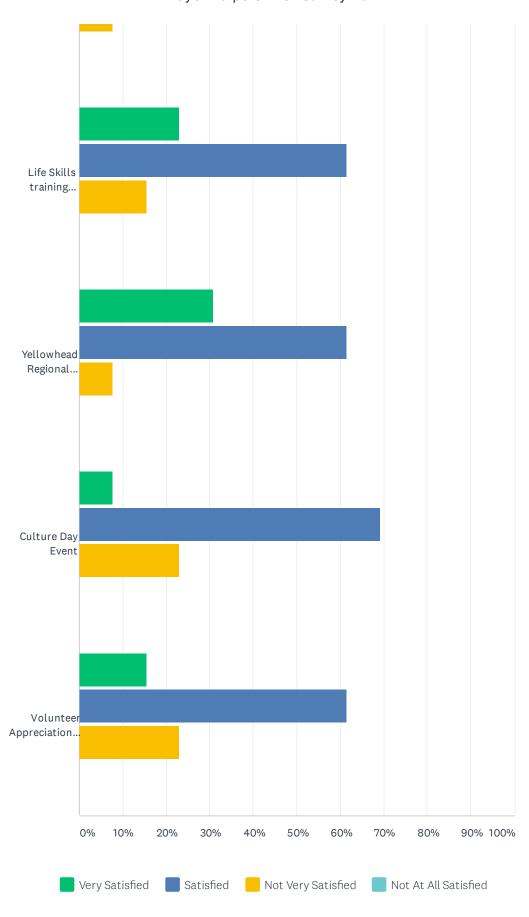

## Q17 How satisfied are the following, even if you do not use this service?

|                                                                                  | VERY<br>SATISFIED | SATISFIED    | NOT VERY<br>SATISFIED | NOT AT ALL<br>SATISFIED | TOTAL<br>RESPONDENTS |
|----------------------------------------------------------------------------------|-------------------|--------------|-----------------------|-------------------------|----------------------|
| Children's learning, programming, and toys/games                                 | 15.38%<br>2       | 69.23%<br>9  | 15.38%<br>2           | 0.00%                   | 13                   |
| Books, novels, periodicals                                                       | 30.77%            | 69.23%<br>9  | 0.00%                 | 0.00%                   | 13                   |
| E-learning & audio books                                                         | 30.77%            | 69.23%<br>9  | 0.00%                 | 0.00%                   | 13                   |
| Computer centre, software, video games                                           | 23.08%            | 61.54%<br>8  | 15.38%<br>2           | 0.00%                   | 13                   |
| DVD Rentals                                                                      | 15.38%<br>2       | 76.92%<br>10 | 7.69%<br>1            | 0.00%                   | 13                   |
| Life Skills training (crochet, culinary, art, photography, resume writing, etc.) | 23.08%            | 61.54%<br>8  | 15.38%<br>2           | 0.00%                   | 13                   |
| Yellowhead Regional Library Services (Book transfers, Supernet Access, etc.)     | 30.77%<br>4       | 61.54%<br>8  | 7.69%<br>1            | 0.00%                   | 13                   |
| Culture Day Event                                                                | 7.69%<br>1        | 69.23%<br>9  | 23.08%                | 0.00%                   | 13                   |
| Volunteer Appreciation Event                                                     | 15.38%<br>2       | 61.54%       | 23.08%                | 0.00%                   | 13                   |