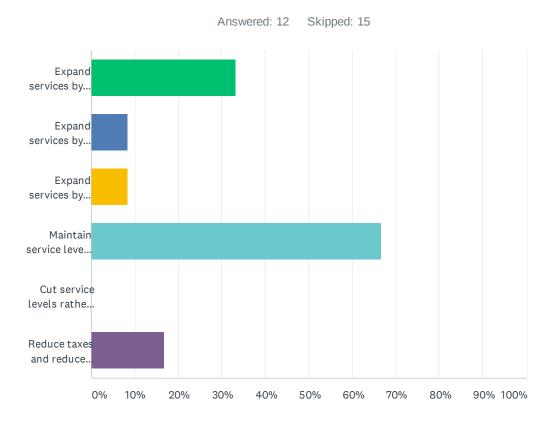

# Q28 The Town must balance Town taxes and user fees WITH service delivery levels established by Council. To do this, which one of the following options would you most like Council to pursue?

| ANSWER CHOICES                                                                                                             | RESPONS | SES |
|----------------------------------------------------------------------------------------------------------------------------|---------|-----|
| Expand services by increasing USER FEES                                                                                    | 33.33%  | 4   |
| Expand services by increasing TAXES                                                                                        | 8.33%   | 1   |
| Expand services by increasing USER FEES and TAXES (use the comment box to break down percentages eg.) 50% USER, 50% TAXES) | 8.33%   | 1   |
| Maintain service levels — only increase user fees and taxes to account for inflation                                       | 66.67%  | 8   |
| Cut service levels rather then increase taxes and user fees                                                                | 0.00%   | 0   |
| Reduce taxes and reduce service levels                                                                                     | 16.67%  | 2   |
| Total Respondents: 12                                                                                                      |         |     |