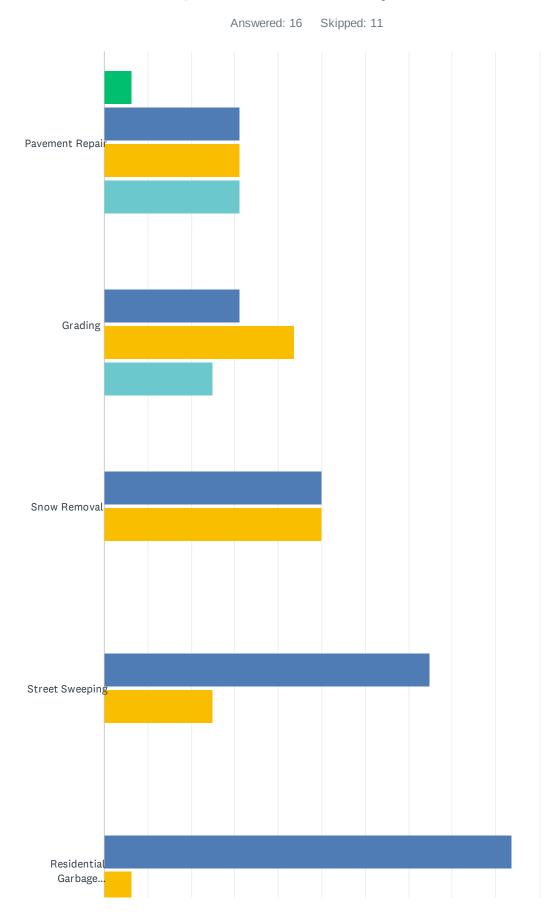

|                                         | VERY<br>IMPORTANT | IMPORTANT    | NOT VERY<br>IMPORTANT | NOT AT ALL<br>IMPORTANT | TOTAL<br>RESPONDENTS |
|-----------------------------------------|-------------------|--------------|-----------------------|-------------------------|----------------------|
| Pavement Repair                         | 56.25%<br>9       | 43.75%<br>7  | 0.00%                 | 0.00%                   | 16                   |
| Grading                                 | 56.25%<br>9       | 37.50%<br>6  | 6.25%<br>1            | 0.00%                   | 16                   |
| Snow Removal                            | 50.00%<br>8       | 50.00%       | 0.00%                 | 0.00%                   | 16                   |
| Street Sweeping                         | 12.50%<br>2       | 62.50%<br>10 | 25.00%<br>4           | 0.00%                   | 16                   |
| Residential Garbage Collection          | 18.75%<br>3       | 68.75%<br>11 | 6.25%<br>1            | 6.25%<br>1              | 16                   |
| Residential Recycle Collection          | 25.00%<br>4       | 50.00%       | 18.75%<br>3           | 6.25%<br>1              | 16                   |
| Spring/Fall Clean Up                    | 18.75%            | 75.00%<br>12 | 6.25%<br>1            | 0.00%                   | 16                   |
| Household Hazardous Waste<br>Collection | 25.00%<br>4       | 62.50%<br>10 | 12.50%<br>2           | 0.00%                   | 16                   |
| Compost                                 | 12.50%<br>2       | 68.75%<br>11 | 18.75%<br>3           | 0.00%                   | 16                   |
| Drinking Water Quality                  | 75.00%<br>12      | 25.00%<br>4  | 0.00%                 | 0.00%                   | 16                   |
| Sanitary Sewer Service                  | 50.00%<br>8       | 50.00%       | 0.00%                 | 0.00%                   | 16                   |