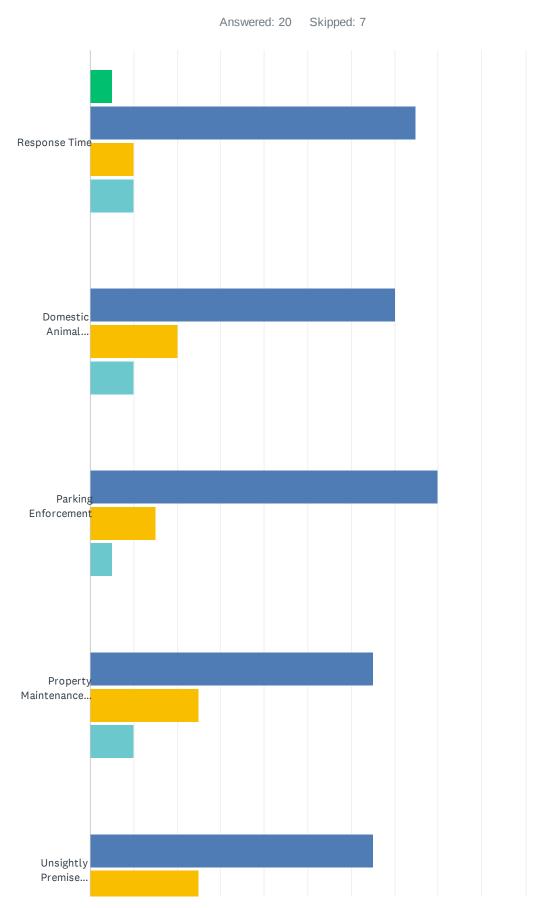

## Q7 How satisfied are you with the following?

|                                             | VERY<br>SATISFIED | SATISFIED    | NOT VERY<br>SATISFIED | NOT AT<br>ALL SATISIFED | TOTAL<br>RESPONDENTS |
|---------------------------------------------|-------------------|--------------|-----------------------|-------------------------|----------------------|
| Response Time                               | 5.00%<br>1        | 75.00%<br>15 | 10.00%                | 10.00%<br>2             | 20                   |
| Domestic Animal Enforcement                 | 0.00%             | 70.00%<br>14 | 20.00%                | 10.00%<br>2             | 20                   |
| Parking Enforcement                         | 0.00%             | 80.00%<br>16 | 15.00%<br>3           | 5.00%<br>1              | 20                   |
| Property Maintenance<br>Enforcement         | 0.00%             | 65.00%<br>13 | 25.00%<br>5           | 10.00%                  | 20                   |
| Unsightly Premise Enforcement               | 0.00%             | 65.00%<br>13 | 25.00%<br>5           | 10.00%                  | 20                   |
| Removal of Derelict Vehicles<br>Enforcement | 0.00%             | 70.00%<br>14 | 25.00%<br>5           | 5.00%<br>1              | 20                   |
| Traffic Enforcement                         | 0.00%             | 85.00%<br>17 | 10.00%                | 5.00%<br>1              | 20                   |

Not Very Satisfied Not At All Satisifed

Very Satisfied

Satisfied