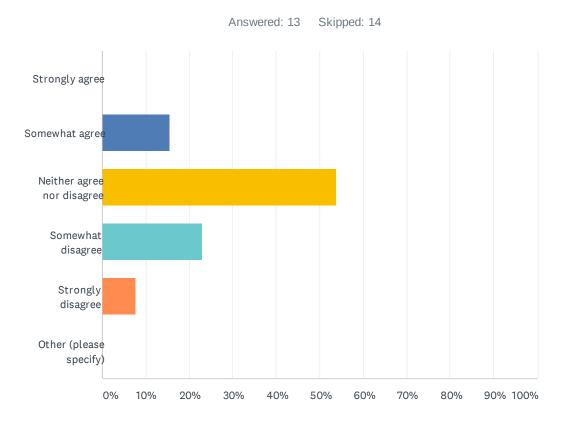

### Q20 Please select one of the following regarding your ability to influence municipal decisions made by Council affecting Mayerthorpe?

| ANSWER CHOICES             | RESPONSES |   |
|----------------------------|-----------|---|
| Strongly agree             | 0.00%     | 0 |
| Somewhat agree             | 15.38%    | 2 |
| Neither agree nor disagree | 53.85%    | 7 |
| Somewhat disagree          | 23.08%    | 3 |
| Strongly disagree          | 7.69%     | 1 |
| Other (please specify)     | 0.00%     | 0 |
| Total Respondents: 13      |           |   |