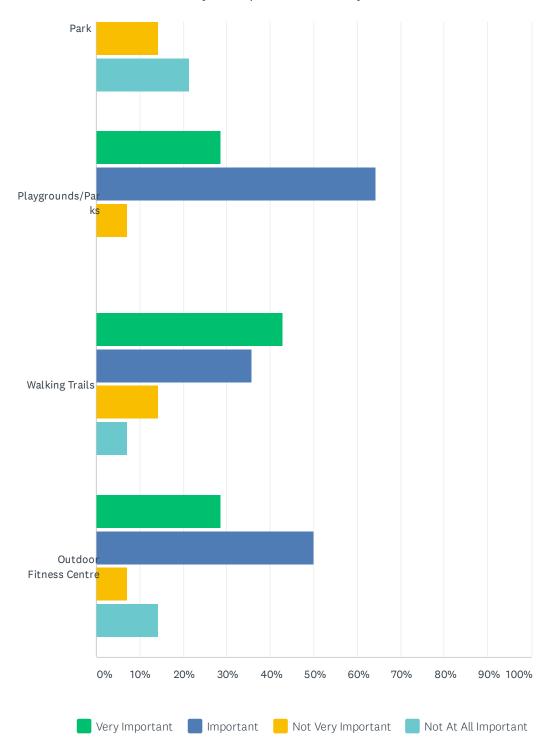

## Q14 How important are the following to you, even if you do not use this service?

|                           | VERY<br>IMPORTANT | IMPORTANT   | NOT VERY<br>IMPORTANT | NOT AT ALL<br>IMPORTANT | TOTAL<br>RESPONDENTS |
|---------------------------|-------------------|-------------|-----------------------|-------------------------|----------------------|
| Exhibition Centre         | 42.86%<br>6       | 50.00%<br>7 | 7.14%<br>1            | 0.00%                   | 14                   |
| Curling Rink              | 35.71%<br>5       | 42.86%<br>6 | 21.43%                | 0.00%                   | 14                   |
| Diamond Centre            | 42.86%<br>6       | 50.00%<br>7 | 7.14%                 | 0.00%                   | 14                   |
| Aquatic Centre            | 50.00%<br>7       | 42.86%<br>6 | 7.14%<br>1            | 0.00%                   | 14                   |
| Off-Leash Dog Park        | 14.29%            | 57.14%<br>8 | 14.29%                | 21.43%                  | 14                   |
| Playgrounds/Parks         | 28.57%<br>4       | 64.29%<br>9 | 7.14%                 | 0.00%                   | 14                   |
| Walking Trails            | 42.86%<br>6       | 35.71%<br>5 | 14.29%                | 7.14%                   | 14                   |
| Outdoor Fitness<br>Centre | 28.57%<br>4       | 50.00%      | 7.14%                 | 14.29%                  | 14                   |