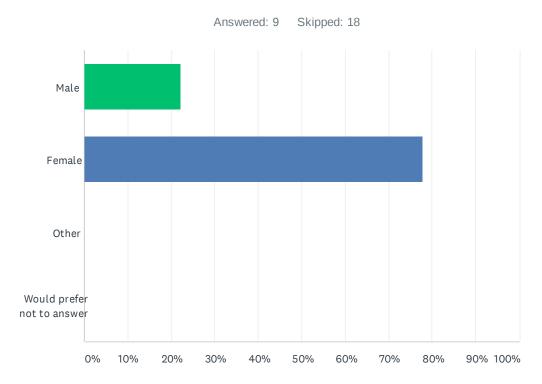

#### Q43 OPTIONAL: Your gender?

| ANSWER CHOICES             | RESPONSES |   |
|----------------------------|-----------|---|
| Male                       | 22.22%    | 2 |
| Female                     | 77.78%    | 7 |
| Other                      | 0.00%     | 0 |
| Would prefer not to answer | 0.00%     | 0 |
| Total Respondents: 9       |           |   |