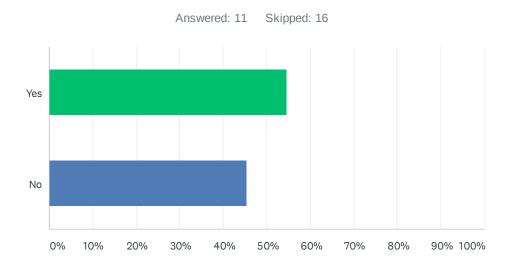

### Q30 Have you contacted or dealt with the Town or a Town employee in the last six months?

| ANSWER CHOICES        | RESPONSES |   |
|-----------------------|-----------|---|
| Yes                   | 54.55%    | 6 |
| No                    | 45.45%    | 5 |
| Total Respondents: 11 |           |   |