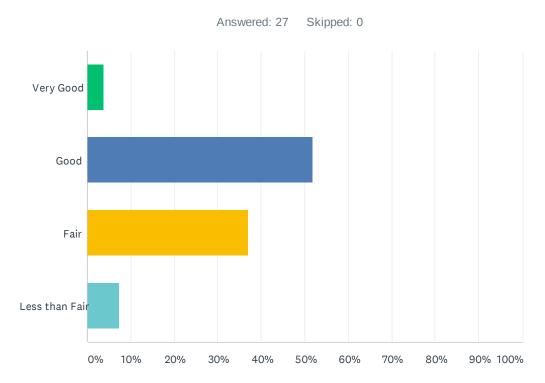

# Q2 Thinking about public service amenities in Town. In general, how would you rate your quality of life in Mayerthorpe?

| ANSWER CHOICES        | RESPONSES |    |
|-----------------------|-----------|----|
| Very Good             | 3.70%     | 1  |
| Good                  | 51.85%    | 14 |
| Fair                  | 37.04%    | 10 |
| Less than Fair        | 7.41%     | 2  |
| Total Respondents: 27 |           |    |