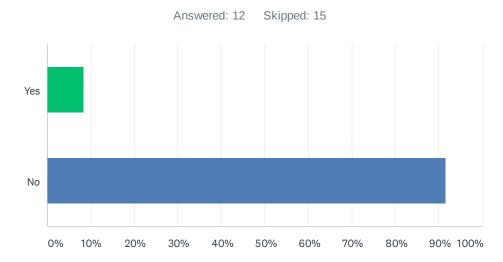

| ANSWER CHOICES        | RESPONSES |    |
|-----------------------|-----------|----|
| Yes                   | 8.33%     | 1  |
| No                    | 91.67%    | 11 |
| Total Respondents: 12 |           |    |