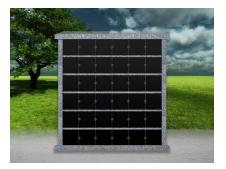

#### MUNICIPAL COLUMBARIUM

The Town of Mayerthorpe and the Mayerthorpe & District Cemetery Association jointly worked together on the purchase and installation of a Columbarium at the Mayerthorpe Cemetery.

## WHAT IS A COLUMBARIUM?

A structure with individual niches for urns containing cremains of deceased people. The columbarium contains 36 niches and the dimensions are: Height: 51.5" Length: 98.25" Width: 40.75"

## WHAT ARE NICHES?

Niches are compartments inside of a columbarium structure dedicated to hold urns. Niche dimensions inside:  $12.5'' \times 12.5'' \times 14''$ . Each niche can hold two urns. Engraved bronze plaques identify each niche.