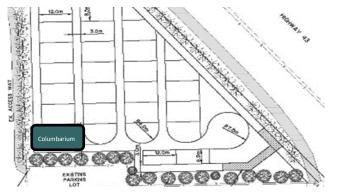

## WHERE WILL THE COLUMBARIUM BE LOCATED?

The columbarium is located within the future expansion area of the Mayerthorpe Cemetery.